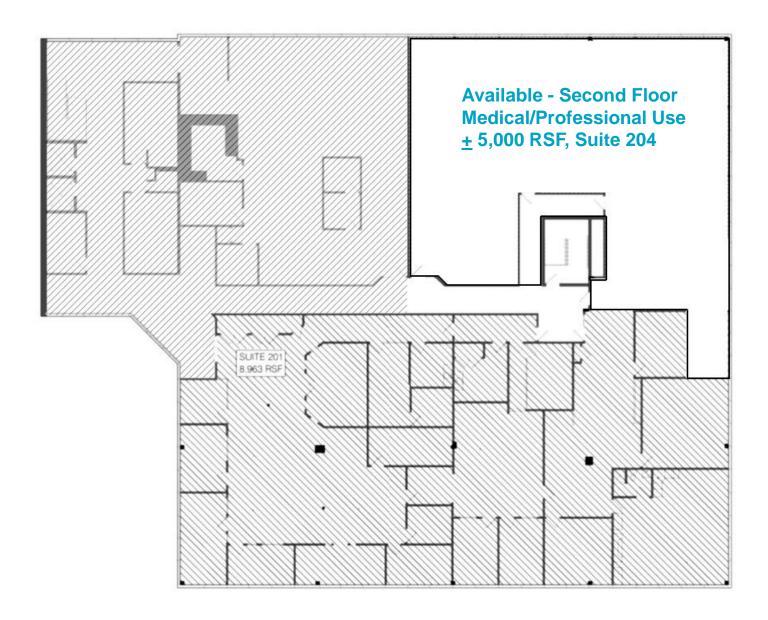

### AVAILABILITY

### 5,000 SF AVAILABLE ON SECOND FLOOR MEDICAL / PROFESSIONAL BUILDING FOR LEASE

- 32,000 SF (Expandable by ±25,000 SF
  foundations in place)
- On-site ownership & management
- On-site daycare ceter
- 4 cars per 1,000 SF (additional space possible)