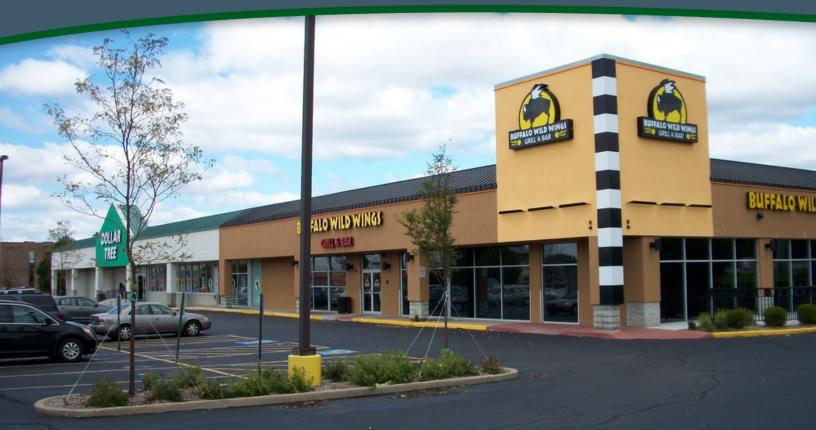

#### **PROPERTY DESCRIPTION**

#### **PROPERTY OVERVIEW**

The subject property is a two tenant, retail pad building on a outlot of a new Walmart in

Homewood, Illinois leased to the largest franchisee of Buffalo Wild Wings and a corporate Dollar Tree store. Both tenants are paying approximately 20% below market rents so this is a win-win for the new owner. If they stay with the increased rental bumps coming, you have two very strong brands or you have the ability to increase revenue significantly with new tenants.