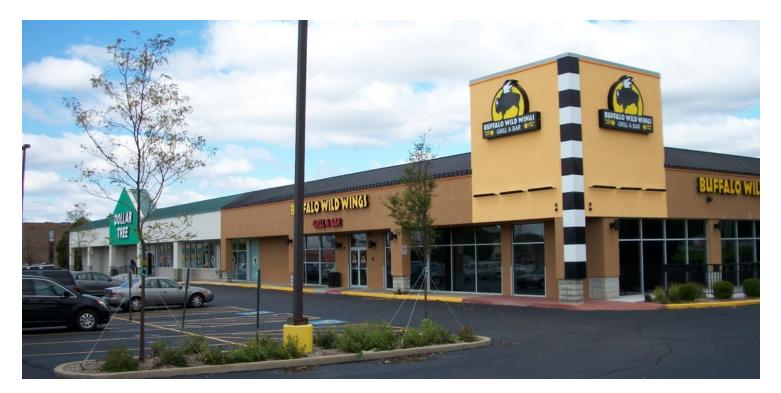

#### **PROPERTY DESCRIPTION**

#### **PROPERTY OVERVIEW**

The subject property is a two tenant, retail pad building on a outlot of a new Walmart in

Homewood, Illinois leased to the largest franchisee of Buffalo Wild Wings and a corporate Dollar Tree store. Both tenants are paying approximately 20% below market rents so this is a win-win for the new owner. If they stay with the increased rental bumps coming, you have two very strong brands or you have the ability to increase revenue significantly with new tenants.