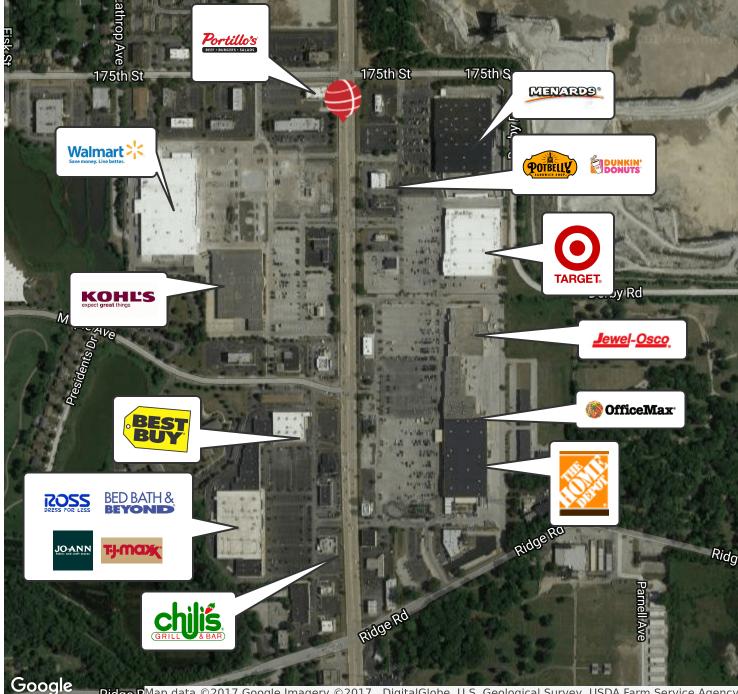

#### **RETAILER MAP**

Ridge RMap data ©2017 Google Imagery ©2017 , DigitalGlobe, U.S. Geological Survey, USDA Farm Service Agency

While Homewood's has its bustling downtown business district with one-of-a-kind boutiques, specialty shops, and restaurants ranging from the traditional to urban chic. This property is on an outlot of a new Walmart located along the Halsted Street Corridor. Some other well-known franchises including Target, TJ Maxx, Chipotle, Kohls, Best Buy, and Home Depot among many others.