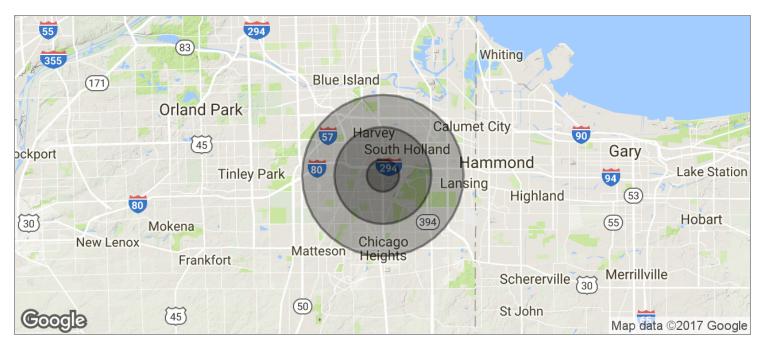

#### **DEMOGRAPHICS MAP**

| POPULATION                              | 1 MILE       | 3 MILES       | 5 MILES       |  |
|-----------------------------------------|--------------|---------------|---------------|--|
| TOTAL POPULATION                        | 5,120        | 73,382        | 229,337       |  |
| MEDIAN AGE                              | 42.7         | 37.4          | 35.8          |  |
| MEDIAN AGE (MALE)                       | 41.1         | 34.8          | 33.0          |  |
| MEDIAN AGE (FEMALE)                     | 43.4         | 38.5          | 37.5          |  |
| HOUSEHOLDS & INCOME                     | 1 MILE       | 3 MILES       | 5 MILES       |  |
|                                         |              |               |               |  |
| TOTAL HOUSEHOLDS                        | 2,183        | 25,595        | 78,738        |  |
| TOTAL HOUSEHOLDS<br># OF PERSONS PER HH | 2,183<br>2.3 | 25,595<br>2.9 | 78,738<br>2.9 |  |
|                                         | , .          |               |               |  |