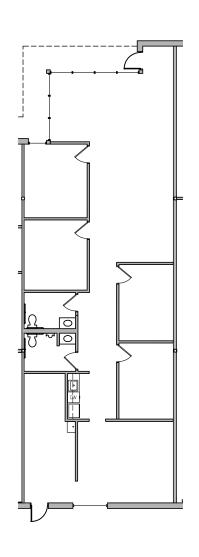

### **AVAILABLE**

**SUITE 190** 

 $\begin{array}{rcl} \text{OFFICE} & = 6,884 \text{ S.F.} \\ \hline \text{WAREHOUSE} & = 3,808 \text{ S.F.} \\ \hline \text{TOTAL} & = 10,692 \text{ S.F.} \\ \end{array}$ 