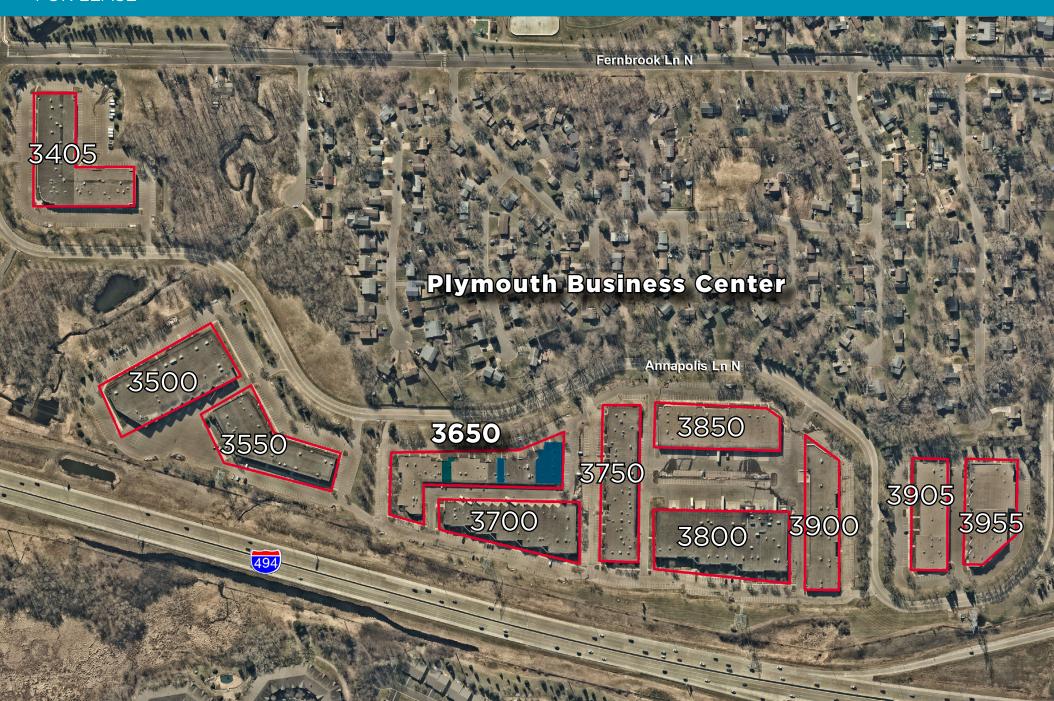

3650 Annapolis Lane, Plymouth, MN

#### **Property Highlights**

- Established business park with over 700,000 square feet of space
- Available suites range from 2,391 to 10,600 square feet
- Multiple product types including office/showroom, office/warehouse, and bulk/warehouse buildings
- Dock and drive-in loading

- Landmark visibility provides outstanding corporate identity and easy recognition for visiting clientele
- Exceptional access to I-494 via Highway 55 on the south and Rockford Road on the north
- Area amenities include childcare, retail shops, hotels and restaurants

#### **Property Information**

- New roof, landscaping and interior finishes
- 13 building development totalling over 700,000 sf
- Expansion capabilities within the complex
- Locally owned, professionally maintained and operated
- Excellent access to I-494 via Highway 55 & Rockford Road
- Area Amenities include childcare, retail shops, hotels and restaurants