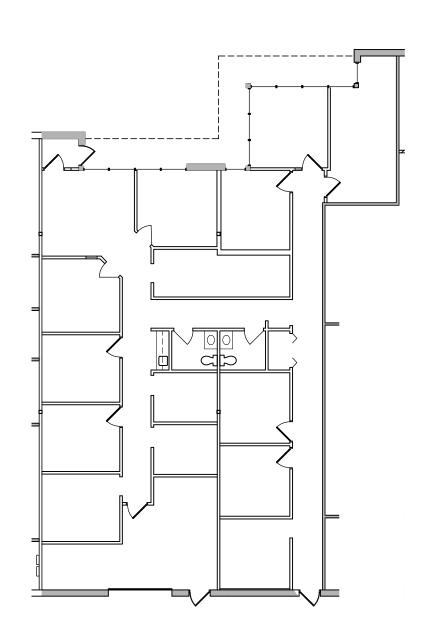

### **AVAILABLE**

**SUITE 120** 

 $\begin{array}{rcl} \text{OFFICE} & = & 3,191 \text{ S.F.} \\ \hline \text{WAREHOUSE} & = & 535 \text{ S.F.} \\ \hline \text{TOTAL} & = & 3,726 \text{ S.F.} \\ \end{array}$ 