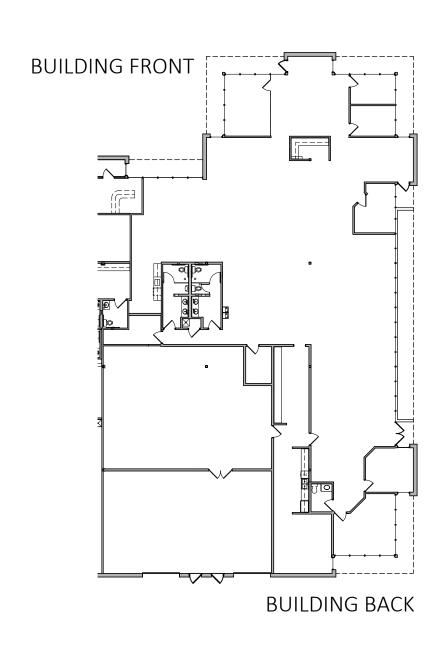

### **AVAILABLE**

**SUITE 190** 

 $\begin{array}{rcl} \text{OFFICE} & = 6,884 \text{ S.F.} \\ \hline \text{WAREHOUSE} & = 3,808 \text{ S.F.} \\ \hline \text{TOTAL} & = 10,692 \text{ S.F.} \\ \end{array}$ 