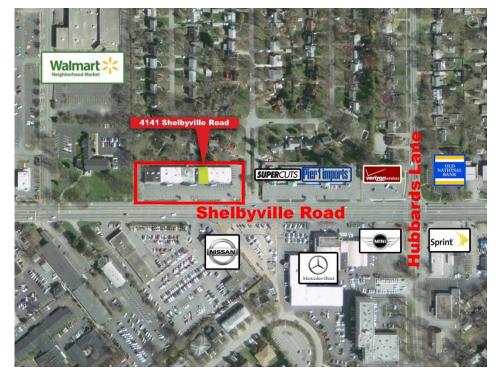

333 E. Main Street, Suite 510 Louisville, KY 40202 phone: +1 502 589 5150 www.CommercialKentucky.com

**Commercial Kentucky** 

FOR LEASE 4141 SHELBYVILLE ROAD Louisville, KY 40207

**Aerial Locator Map** 

**Street Locator Map** 