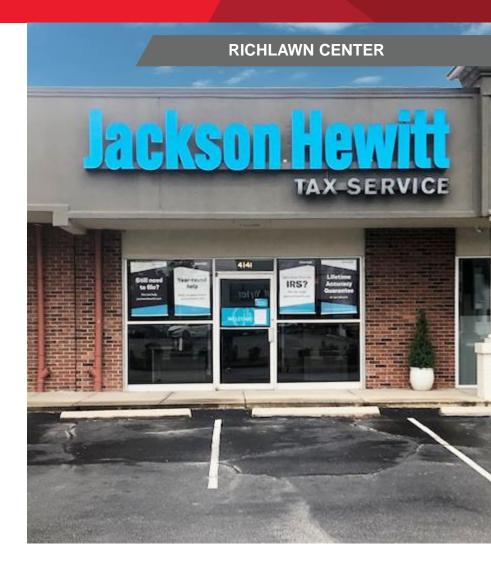

## FOR LEASE 4141 SHELBYVILLE ROAD

Louisville, KY 40207

## RETAIL FOR LEASE 1,200 SF SPACE AVAILABLE

## **PROPERTY FEATURES**

- 1,200 SF inline space
- Shelbyville Road frontage in desirable St. Matthews location
- Wal-Mart grocery out lot
- 49,520 cars per day average daily traffic
- · Parking at front door