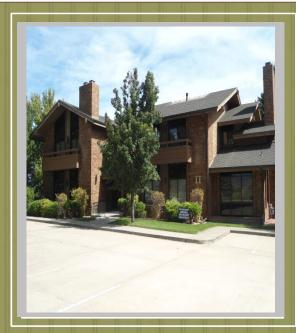

#### **Building II**

A 10,349 square foot professional building with direct Ward Road frontage nestled into the campus like setting of the Aspen Business Park. This is a quality two-story brick professional building complete with fully finished lower level suites. The first and second floor suites have private balconies or patios and some of the suites have gas fireplaces and/or kitchens. Most of the lower level suites have extralarge windows and expanded window wells giving the appearance of being at garden level. Ample shared parking spaces surrounded by beautiful landscaping with mature trees and walking paths.

#### **Building Highlights**

- Only 9 blocks North of I-70 and Highway 58 providing rapid access to DIA, Downtown Denver, Golden, C-470 and the mountains.
- Easy 3 block walk to RTD FasTracks Gold Line-Ward Road commuter rail station terminal.
- Convenient and responsive owner-occupied building management.
- Diverse professional tenant base including a dentist, attorneys, CPA and other entrepreneurs.