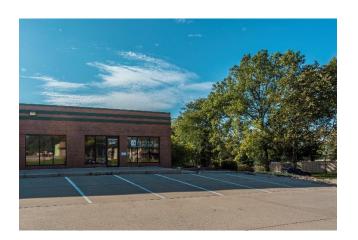

# For Lease

#### **Premier Commercial Space in Des Moines**

- Availability: Upper Level: 2,875 RSF

Lower Level: 863 – 2,060 RSF

- Rate: \$12.50/SF Gross

- Quick access to Interstate 235

- Situated between Merle Hay and 86<sup>th</sup> Street corridors just north of Hickman
- Nearby retail and restaurant amenities include Hy-Vee Fast and Fresh, Wal-Mart and more
- Onsite parking available

## 2330 Rockyln Drive Urbandale, IA

#### **Aaron Hyde**

Vice President Jones Lang LaSalle Brokerage, Inc. +1 515 953 8834

aaron.hyde@am.jll.com

#### **Lucas Hedstrom**

Associate
Jones Lang LaSalle Brokerage, Inc.
+1 515 564 9269
lucas.hedstrom@am.ill.com

ill.com/des-moines



## **Building Images**





## Demographics

|                   | 1 Mile   | 3 Miles  | 5 Miles  |
|-------------------|----------|----------|----------|
| Population        | 13,892   | 109,318  | 216,828  |
| Households        | 6,124    | 46,096   | 90,241   |
| Average HH Income | \$78,772 | \$88,162 | \$90,349 |

### Location