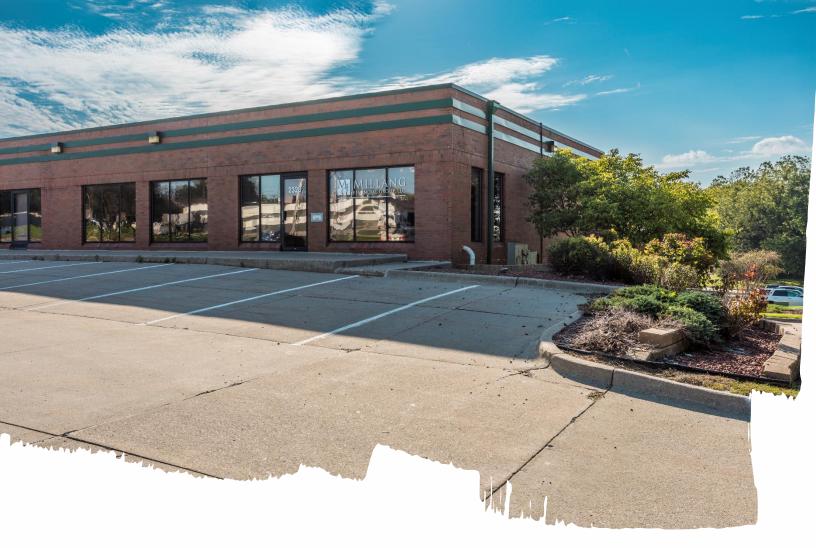

# For Lease

#### **Premier Commercial Space in Des Moines**

- Availability: Upper Level: 2,875 RSF

Lower Level: 863 – 2,060 RSF

- Rate: \$12.50/SF Gross

- Quick access to Interstate 235

- Situated between Merle Hay and 86<sup>th</sup> Street corridors just north of Hickman
- Nearby retail and restaurant amenities include Hy-Vee Fast and Fresh, Wal-Mart and more
- Onsite parking available

## 2330 Rockyln Drive Urbandale, IA

#### **Aaron Hyde**

Vice President Jones Lang LaSalle Brokerage, Inc. +1 515 953 8834

aaron.hyde@am.jll.com

#### **Lucas Hedstrom**

Associate
Jones Lang LaSalle Brokerage, Inc.
+1 515 564 9269
lucas.hedstrom@am.ill.com

ill.com/des-moines



## **Building Images**





## Demographics

|                   | 1 Mile   | 3 Miles  | 5 Miles  |
|----------------