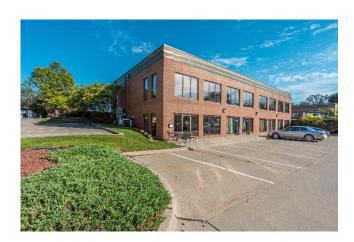

# For Lease

#### **Premier Commercial Space in Des Moines**

- Availability: Upper Level: 2,875 RSF

Lower Level: 863 – 2,060 RSF

- Rate: \$12.50/SF Gross

- Quick access to Interstate 235

- Situated between Merle Hay and 86<sup>th</sup> Street corridors just north of Hickman
- Nearby retail and restaurant amenities include Hy-Vee Fast and Fresh, Wal-Mart and more
- Onsite parking available

## 2330 Rockyln Drive Urbandale, IA

#### **Aaron Hyde**

Vice President Jones Lang LaSalle Brokerage, Inc. +1 515 953 8834

aaron.hyde@am.jll.com

#### **Lucas Hedstrom**

Associate
Jones Lang LaSalle Brokerage, Inc.
+1 515 564 9269
lucas.hedstrom@am.ill.com

ill.com/des-moines



## **Building Images**





## Demographics

|                   | 1 Mile   | 3 Miles  | 5 Miles  |
|-------------------|----------|----------|----------|
| Population        | 13,892   | 109,318  | 216,828  |
| Households        | 6,124    | 46,096   | 90,241   |
| Average HH Income | \$78,772 | \$88,162 | \$90,349 |

### Location