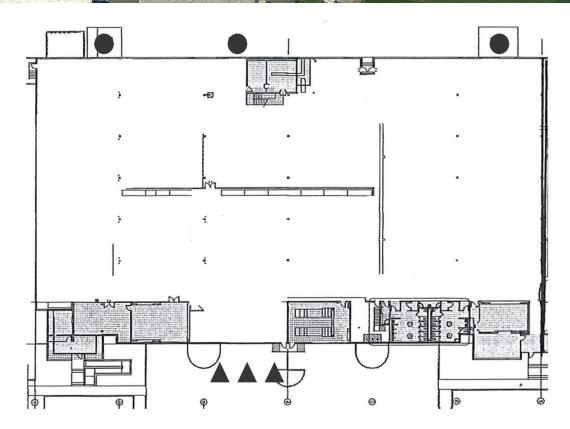

## **Property Features**

- 51,342 SF (3,450 SF office)
- 24' clear height
- 3 DH & 3 GL doors
- Fully insulated space
- Heavy power (2,400 amps of primary power)
- Upgraded T-8 lighting
- Lease rate: \$0.48 PSF, NNN (shell); \$0.85 PSF, NNN (office)
- NNN (est.) = \$0.22
- Landlord okay with 3 year term
- Available now