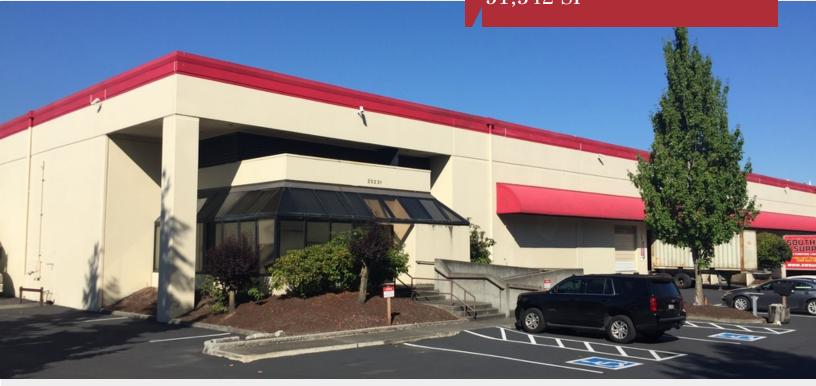

For Lease
Industrial
51,342 SF

# Hill Investment - Space Center East

20231 72nd Avenue S, Kent, Washington 98032

## **Property Features**

- 51,342 SF (3,450 SF office)
- 24' clear height
- 3 DH & 3 GL doors
- Fully insulated space
- Heavy power (2,400 amps of primary power)
- Upgraded T-8 lighting
- Lease rate: \$0.48 PSF, NNN (shell); \$0.85 PSF, NNN (office)
- NNN (est.) = \$0.22
- Landlord okay with 3 year term
- Available now