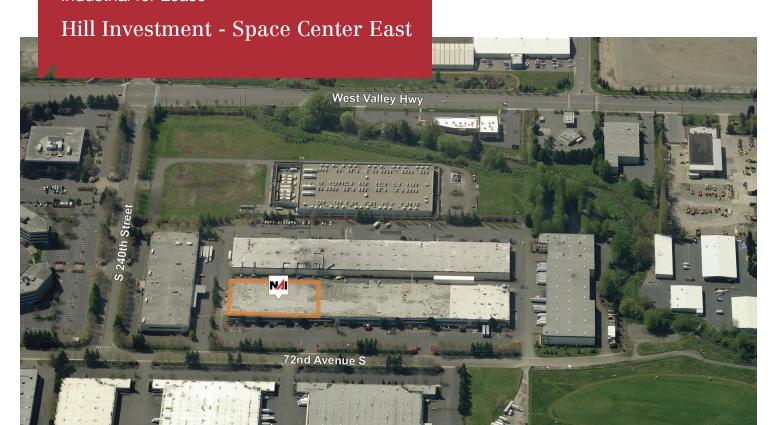

# Hill Investment - Space Center East

20231 72nd Avenue S, Kent, Washington 98032

### Industrial for Lease