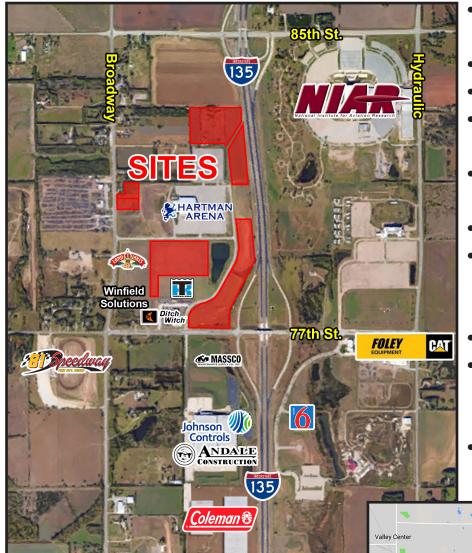

## INDUSTRIAL LAND FOR SALE

I-135 & 77TH ST. N. PARK CITY, KS

• Location: I -135 & 77th, Near Park City and Valley Center

• Available Land: 55 Acres

• Parcel Sizes: 1 - 18 acres

• **Price:** TBD based upon size and location

• Lots surrounding Hartman Arena

Area Neighbors: Hartman Arena, Ditch-Witch, ThermoKing, Land O' Lakes, Massco, Coleman, Foley Equipment, NIAR, Johnson Controls, Andale Construction, 81 Speedway, Motel 6, and more!