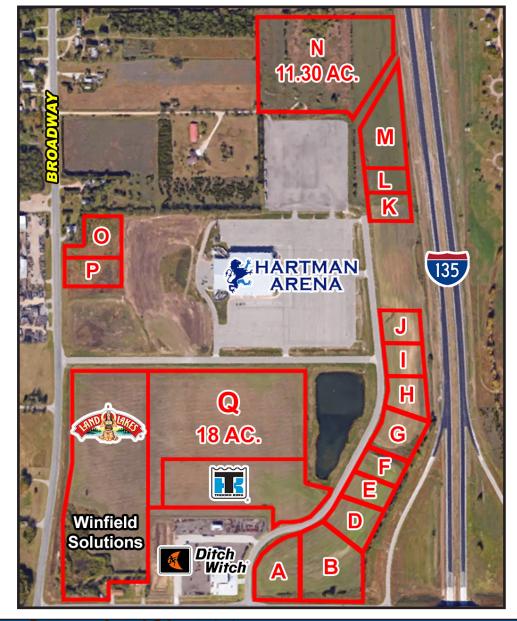

## INDUSTRIAL LAND FOR SALE

I-135 & 77TH ST. N. PARK CITY, KS

| LOT | SQUARE FEET     | ACRES |
|-----|-----------------|-------|
| A   | 110,801 sq. ft. | 2.54  |
| В   | 153,820 sq. ft. | 3.53  |
| D   | 67,536 sq. ft.  | 1.55  |
| Е   | 61,999 sq. ft.  | 1.42  |
| F   | 61,999 sq. ft.  | 1.42  |
| G   | 81,949 sq. ft.  | 1.88  |
| Н   | 71,562 sq. ft.  | 1.64  |
| I   | 64,759 sq. ft.  | 1.49  |
| J   | 60,221 sq. ft.  | 1.38  |
| K   | 60,210 sq. ft.  | 1.38  |
| L   | 59,542 sq. ft.  | 1.36  |
| M   | 110,223 sq. ft. | 2.53  |
| N   | 492,366 sq. ft. | 11.30 |
| О   | 87,668 sq. ft.  | 2.01  |
| P   | 76,985 sq. ft.  | 1.77  |
| Q   | 784,131 sq. ft. | 18    |