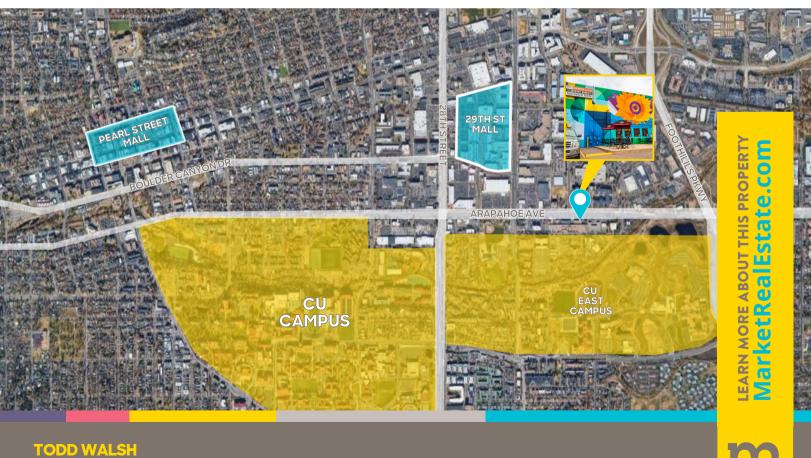

#### 3300 ARAPAHOE AVE | BOULDER, CO 80303

Various Sizes & Floorplans Available

Unit Sizes: 398 - 540 SF Rent: \$975-\$1,250/mo gross

- Ask about our free rent incentives on new leases

#### **PROPERTY HIGHLIGHTS**

- Flatirons views
- Gross lease rate
- Close to the 29th Street Mall
- Onsite parking available
- Easy access along Arapahoe to Diagonal Hwy & US-36
- Quiet office spaces

**AVAILABLE** 