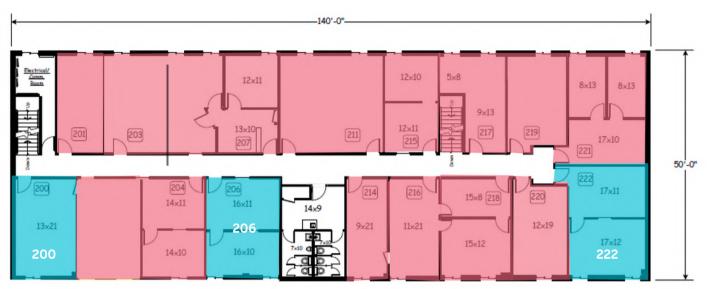

#### 3300 ARAPAHOE AVE | BOULDER, CO 80303

Various Sizes & Floorplans Available

Unit Sizes: 398 - 540 SF Rent: \$975-\$1,250/mo gross

- Ask about our free rent incentives on new leases

#### **PROPERTY HIGHLIGHTS**

- Flatirons views
- Gross lease rate
- Close to the 29th Street Mall
- Onsite parking available
- Easy access along Arapahoe to Diagonal Hwy & US-36
- Quiet office spaces

**AVAILABLE** 