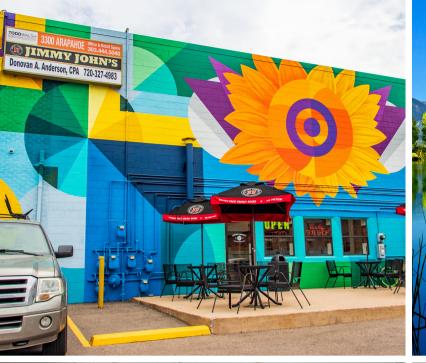

#### 3300 ARAPAHOE AVE | BOULDER, CO 80303

Various Sizes & Floorplans Available

Unit Sizes: 398 - 540 SF Rent: \$975-\$1,250/mo gross

- Ask about our free rent incentives on new leases

## ALL THE GOOD FEELS

It is hard to have a bad day while working in a quiet, second-story office with clear views of the Flatirons. Take time between tasks to soak up vistas of the "Chautauqua Slabs", as they once were known, or head across the street for countless dining and shopping options. Several offices are available now, but with easy parking and a great central Boulder location, don't expect them to last very long.

#### **PROPERTY HIGHLIGHTS**

- Flatirons views
- Gross lease rate
- Close to the 29th Street Mall
- Onsite parking available
- Easy access along Arapahoe to Diagonal Hwy & US-36
- Quiet office spaces

**AVAILABLE** 