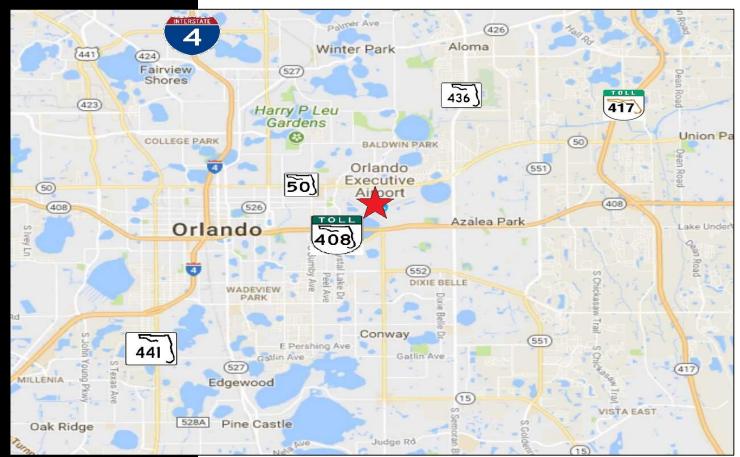

### PROPERTY HIGHLIGHTS

- 9,510 SF Block Office/Showroom Warehouse
- .58 Acre zoned AC-3 with 37 parking spaces (3.89/1000)
- 2,442 SF of Office/Showroom
- 7,098 SF of grade level warehouse with (2) overhead doors
- Close to HW 50, 436, I-4, and 408 in front of the Orlando
   Executive Airport
- Up to 100% financing available (see broker for details)
- Owner will modify for a long term credit tenant