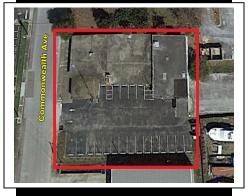

### PROPERTY HIGHLIGHTS

- 9,510 SF Block Office/Showroom Warehouse
- .58 Acre zoned AC-3 with 37 parking spaces (3.89/1000)
- 2,442 SF of Office/Showroom
- 7,098 SF of grade level warehouse with (2) overhead doors
- Close to HW 50, 436, I-4, and 408 in front of the Orlando
   Executive Airport
- Up to 100% financing available (see broker for details)
- Owner will modify for a long term credit tenant