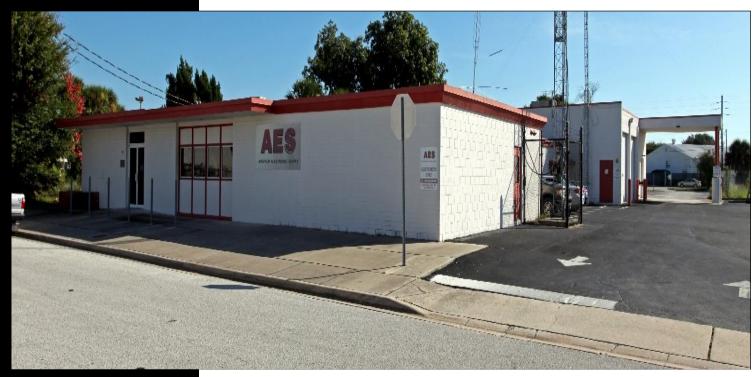

## 621COMMONWEALTH AVE ORLANDO, FL 32803

100% AC OFFICE/SHOWROOM WAREHOUSE

### PROPERTY HIGHLIGHTS

- 9,510 SF Block Office/Showroom Warehouse
- .58 Acre zoned AC-3 with 37 parking spaces (3.89/1000)
- 2,442 SF of Office/Showroom
- 7,098 SF of grade level warehouse with (2) overhead doors
- Close to HW 50, 436, I-4, and 408 in front of the Orlando
   Executive Airport
- Up to 100% financing available (see broker for details)
- Owner will modify for a long term credit tenant