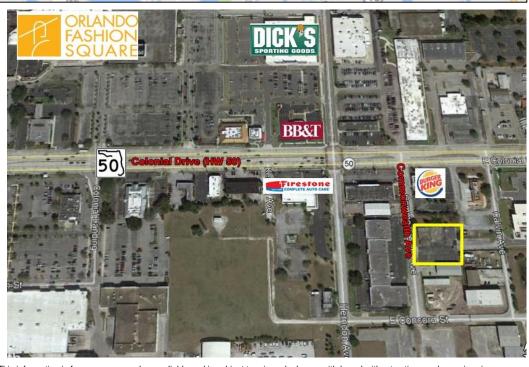

### PROPERTY HIGHLIGHTS

- 9,510 SF Block Office/Showroom Warehouse
- .58 Acre zoned AC-3 with 37 parking spaces (3.89/1000)
- 2,442 SF of Office/Showroom
- 7,098 SF of grade level warehouse with (2) overhead doors
- Close to HW 50, 436, I-4, and 408 in front of the Orlando
   Executive Airport
- Up to 100% financing available (see broker for details)
- Owner will modify for a long term credit tenant