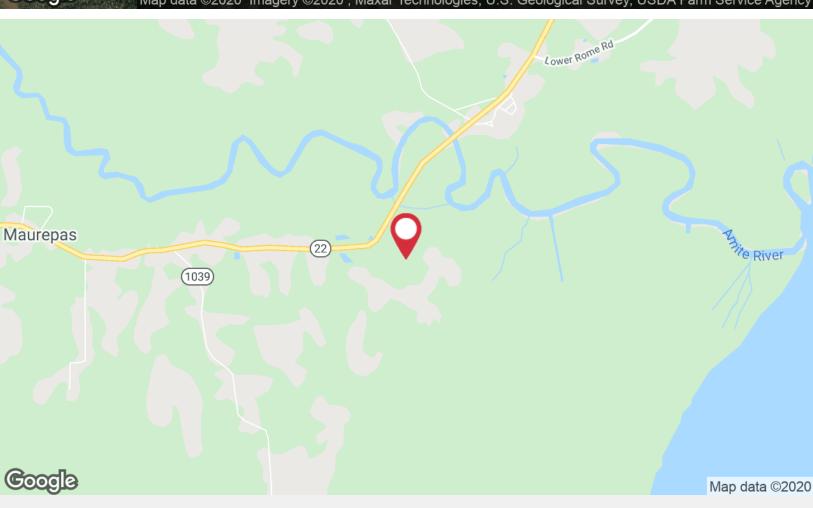

# Timber Tract 22

LA-22 & Martin Rd, Maurepas, Louisiana 70449

## **Property Highlights**

- 134.83 Acres on LA-22 in Maurepas, LA
- Low Lying Ground <1/2 Mile from The Amite River
- Located in Floodzone AE
- Some Residential Development in Surrounding Area