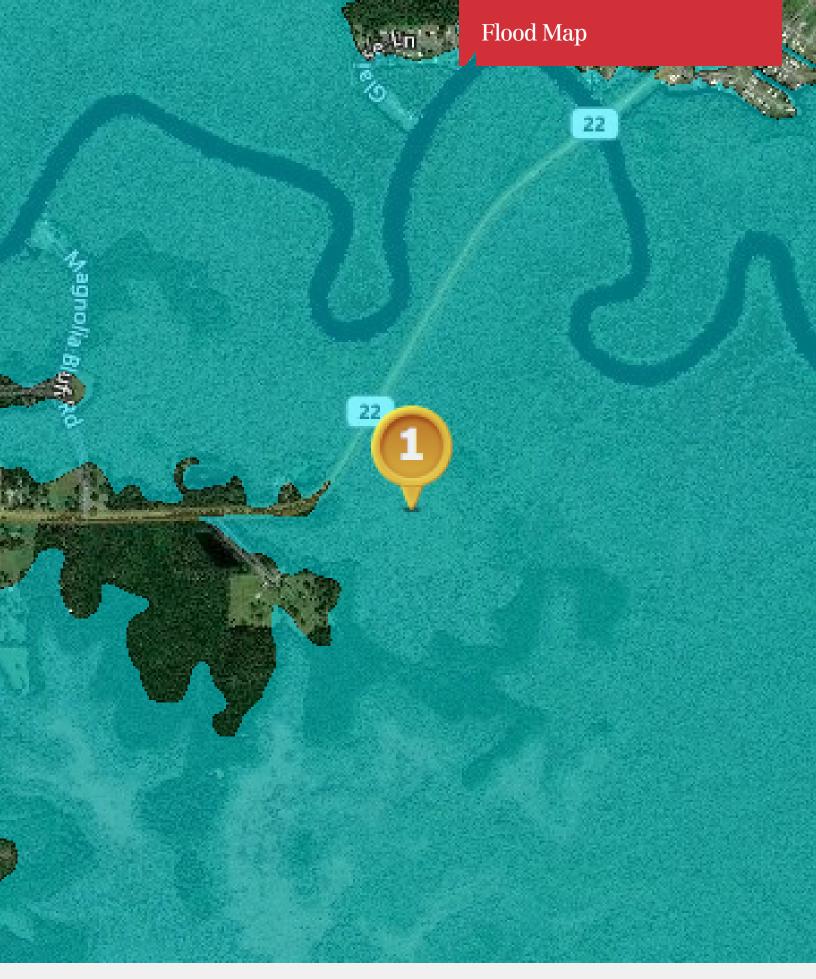

## **Property Highlights**

- 134.83 Acres on LA-22 in Maurepas, LA
- Low Lying Ground <1/2 Mile from The Amite River
- Located in Floodzone AE
- Some Residential Development in Surrounding Area