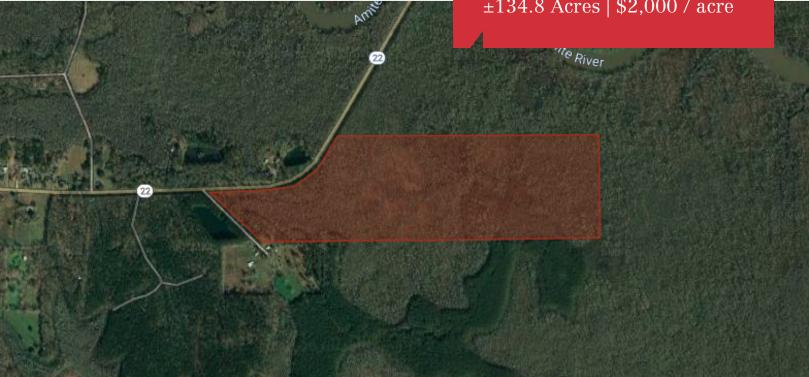

# Vacant Land

±134.8 Acres | \$2,000 / acre

# Timber Tract 22

LA-22 & Martin Rd, Maurepas, Louisiana 70449

## **Property Highlights**

- 134.83 Acres on LA-22 in Maurepas, LA
- Low Lying Ground <1/2 Mile from The Amite River
- Located in Floodzone AE
- Some Residential Development in Surrounding Area