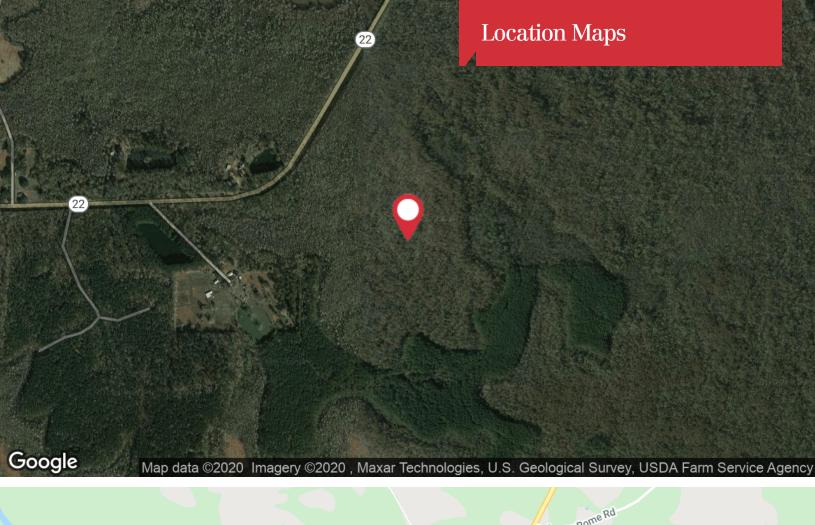

# Timber Tract 22

LA-22 & Martin Rd, Maurepas, Louisiana 70449

## **Property Highlights**

- 134.83 Acres on LA-22 in Maurepas, LA
- Low Lying Ground <1/2 Mile from The Amite River
- Located in Floodzone AE
- Some Residential Development in Surrounding Area