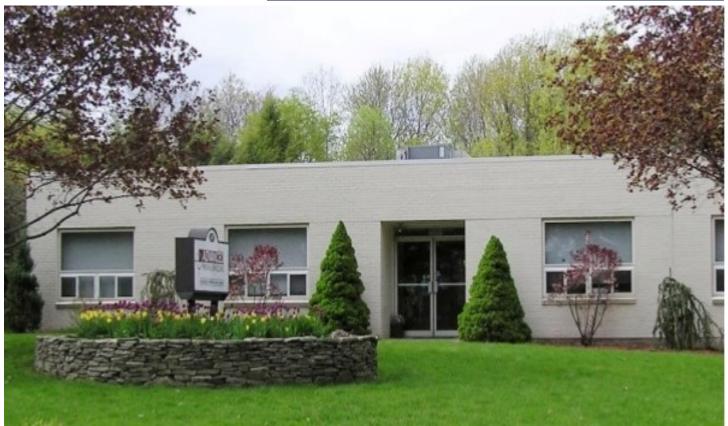

# 135 CROSS STREET BRISTOL, CT 06010

**PRICE REDUCTION** 

# 17,792 SF AVAILABLE

Sentry Commercial, as exclusive agent for the owner, is pleased to present 135 Cross Street, Bristol for sale. This 17,792 square foot industrial facility offers one dock, one drive, beams in place for cranes and 5,000 square feet of office space on 1.88 acres.