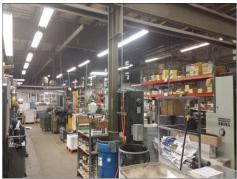

# 17,792 SF AVAILABLE

Sentry Commercial, as exclusive agent for the owner, is pleased to present 135 Cross Street, Bristol for sale. This 17,792 square foot industrial facility offers one dock, one drive, beams in place for cranes and 5,000 square feet of office space on 1.88 acres.

### **BUILDING SPECIFICATIONS**

Building Size: 17,792 SF

Office: 5,000 SF

Warehouse: 12,792 SF Ceiling Height: 14' 6" - 18'

Docks: 1 (12' x 12')
Drives: 1 (12' x 12')

Roof: EPDM

Column Spacing: Clear span

Construction: Concrete block/metal