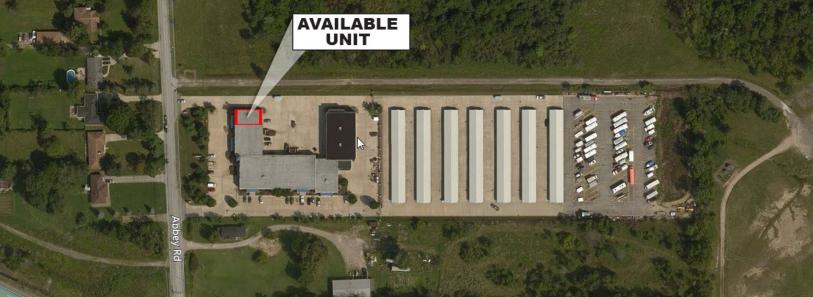

#### Available Unit For Lease

| UNIT | TOTAL SF | OFFICE SF | WHSE. SF | DRIVE-IN DOORS  |  |
|------|----------|-----------|----------|-----------------|--|
| Α    | 1,500 SF | 1,050 SF  | 450 SF   | One (1) 12'x14' |  |