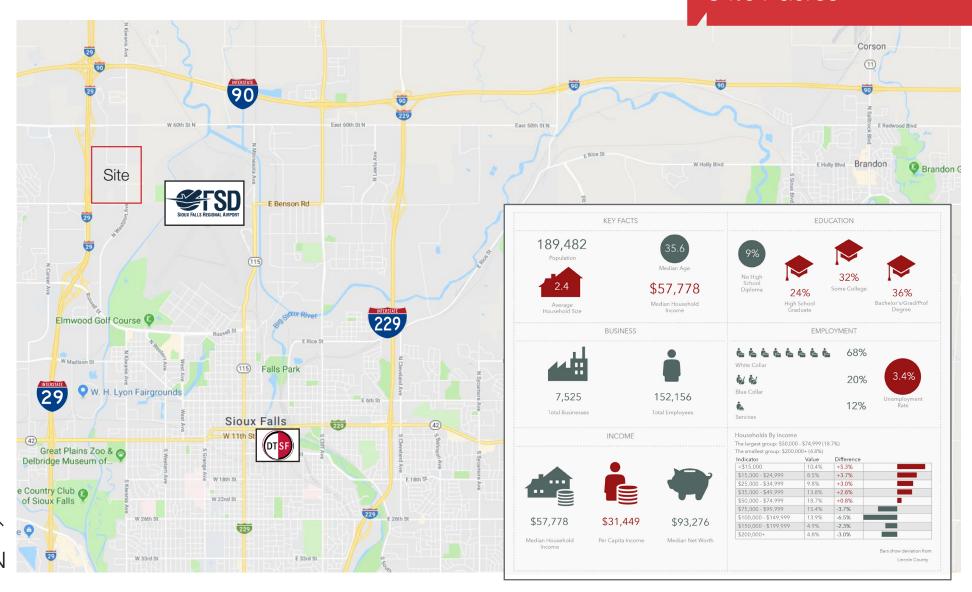

br>\$4.00-\$6.00/ sq. ft.<br>\$5.00/ sq. ft.<br>\$5.00/ sq. ft.<br>\$8.00/ sq. ft.<br>\$8.00/ sq. ft.<br>\$10.00/ sq. ft.<br>\$4.00-\$5.00/ sq. ft.<br>\$4.00-\$5.00/ sq. ft. |
|   |                                                                                                                         |                                                                                                                                                                                                           |                                                                                                                                                                                                                                                        |



## AREA MAP

Jansmick Land 84.51 acres