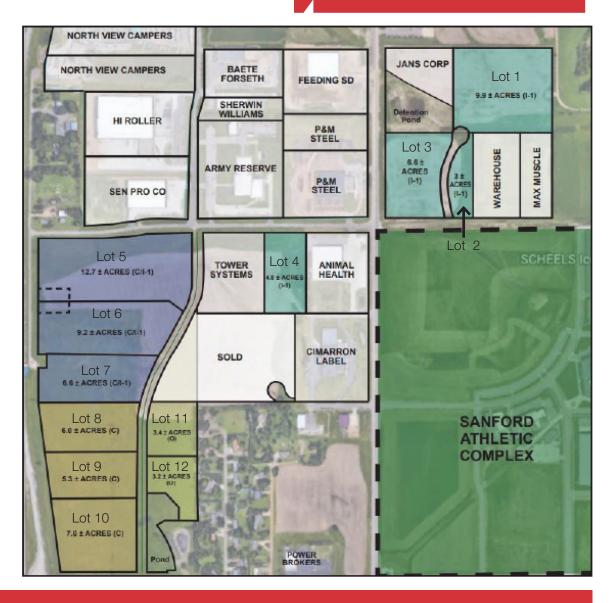

|   |                                                                                                                         | Lot Size                                                                                                                                                                                                  | Price/ sq. ft.                                                                                                                                                                                                                                         |
|---|-------------------------------------------------------------------------------------------------------------------------|-----------------------------------------------------------------------------------------------------------------------------------------------------------------------------------------------------------|--------------------------------------------------------------------------------------------------------------------------------------------------------------------------------------------------------------------------------------------------------|
| • | Lot 1:<br>Lot 2:<br>Lot 3:<br>Lot 4:<br>Lot 5:<br>Lot 6:<br>Lot 7:<br>Lot 8:<br>Lot 9:<br>Lot 10:<br>Lot 11:<br>Lot 12: | +/- 9.9 acres<br>+/- 3.0 acres<br>+/- 6.6 acres<br>+/- 4.8 acres<br>+/- 12.7 acres<br>+/- 9.2 acres<br>+/- 6.6 acres<br>+/- 6.0 acres<br>+/- 5.3 acres<br>+/- 7.6 acres<br>+/- 3.4 acres<br>+/- 3.2 acres | \$3.50/ sq. ft.<br>\$4.00/ sq. ft.<br>\$5.00/ sq. ft.<br>\$4.00/ sq. ft.<br>\$4.00-\$6.00/ sq. ft.<br>\$5.00/ sq. ft.<br>\$5.00/ sq. ft.<br>\$8.00/ sq. ft.<br>\$8.00/ sq. ft.<br>\$10.00/ sq. ft.<br>\$4.00-\$5.00/ sq. ft.<br>\$4.00-\$5.00/ sq. ft. |
|   |                                                                                                                         |                                                                                                                                                                                                           |                                                                                                                                                                                                                                                        |