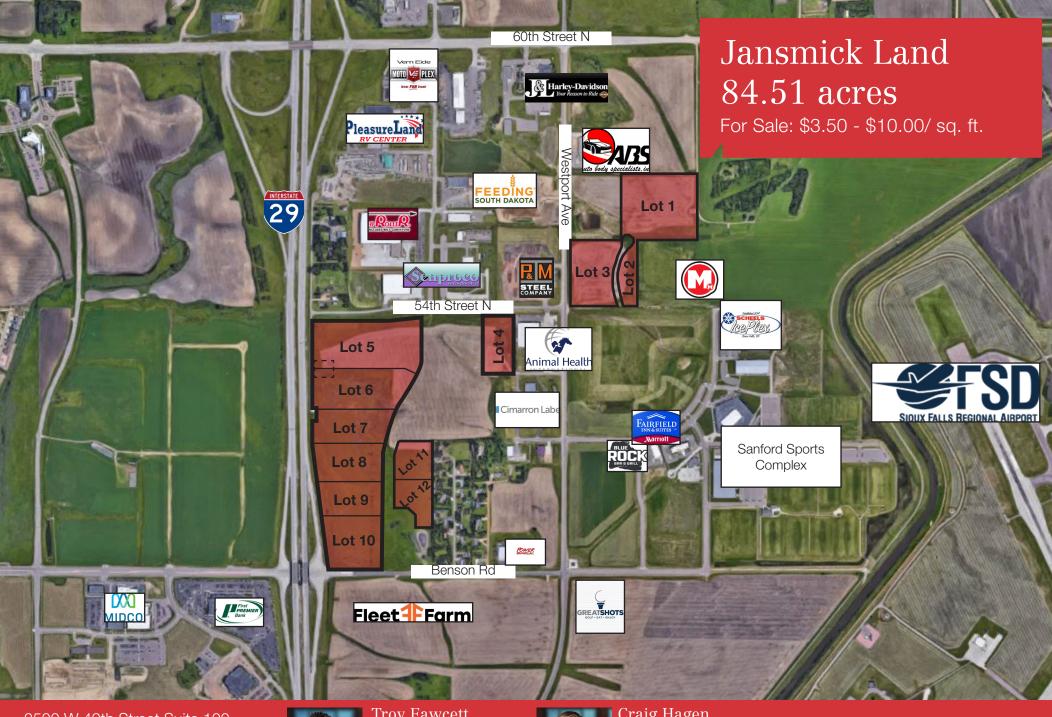

## FEATURES

Jansmick Land 84.51 acres

- 84.51 acres total
- Zoning: I-1 and C-4 and O
- Seller would consider sub-dividing or assembling lots, contact broker for details
- Adjacent to I-29 and 1 mile south of I-90
- Northeast intersection of Benson Road and I-29
- Area neighbors include: Sanford Sports Complex, Fleet Farm, Animal Health International, Sioux Falls Regional Airport, First Premier Bankcard, Max Muscle, Feeding South Dakota
- Located in Opportunity Zone