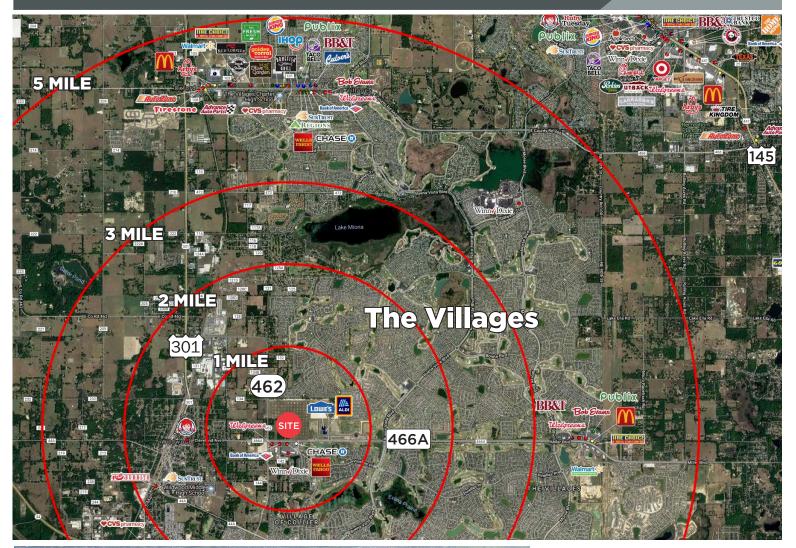

## **TRAFFIC COUNTS**

466A - 14,900 462 - 8,600

5391 Lakewood Ranch Blvd., Suite 100 Sarasota, Florida 34240 | www.castoinfo.com

#### KEY DEMOGRAPHICS

|                              | 3-MILE RADIUS |
|------------------------------|---------------|
| POPULATION                   |               |
| Current Estimated Population | on 58,004     |
| Projected Population (5 Year | rs) 64, 035   |
| 2010 Census Population       | 24,784        |
|                              |               |
| HOUSEHOLDS                   |               |
| Current Estimated Househo    | lds 30,151    |
| Projected Households (5 Yea  | ars) 35,061   |
| 2010 Census Households       | 12,673        |
|                              |               |
| Average Household Income     | \$96,227      |
|                              |               |
|                              |               |