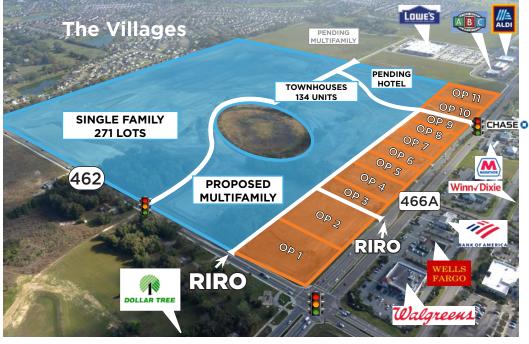

#### **PROPERTY HIGHLIGHTS**

- Delivery October 2019 •
- 18 acres of commercial outparcels
- 271 single family homes
- 134 townhomes
- Proposed 250 multifamily units
- Proposed 100 room hotel
- Located next to The Villages community and Trailwinds Village-anchored by Lowes, Aldi, ABC Liquor, Circle K, Burger King, Taco Bell, VyStr Credit Union and others.

## BEAUMONT VILLAGES | Wildwood, Florida

LEASE PLAN

| OP | TENANT       | SIZE    |
|----|--------------|---------|
| 1  | PENDING      | 2.36 AC |
| 2  | PENDING      | 2.1 AC  |
| 3  | AVAILABLE    | 1 AC    |
| 4  | AVAILABLE    | 1 AC    |
| 5  | PENDING      | 1 AC    |
| 6  | PENDING      | 1.09 AC |
| 7  | MULTI-TENANT | 1.16 AC |
| 8  | PENDING      | 1.3 AC  |
| 9  | PENDING      | 1.5 AC  |
| 10 | AVAILABLE    | 2.5 AC  |
| 11 | AVAILABLE    | 2.2 AC  |