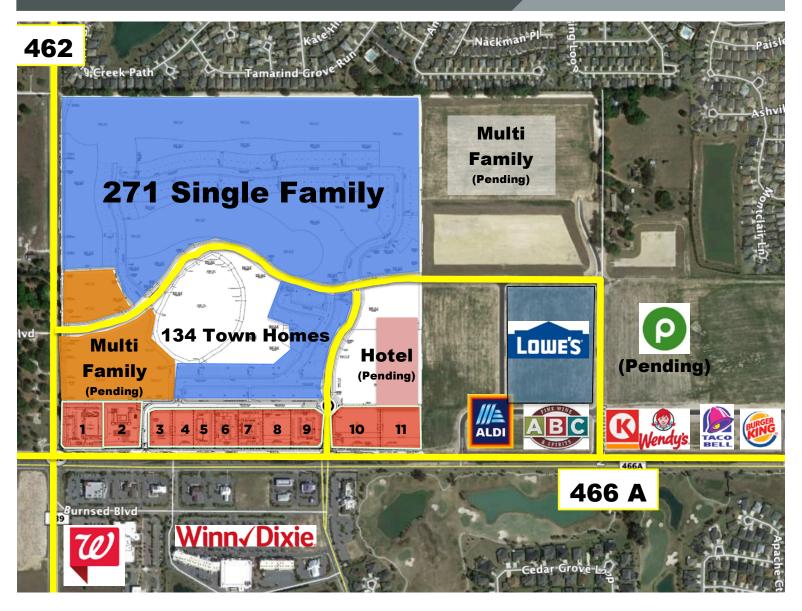

#### **PROPERTY HIGHLIGHTS**

- Delivery October 2019 •
- 18 acres of commercial outparcels
- 271 single family homes
- 134 townhomes
- Proposed 250 multifamily units
- Proposed 100 room hotel
- Located next to The Villages community and Trailwinds Village-anchored by Lowes, Aldi, ABC Liquor, Circle K, Burger King, Taco Bell, VyStr Credit Union and others.

## BEAUMONT VILLAGES | Wildwood, Florida

LEASE PLAN

| OP | TENANT       | SIZE    |
|----|--------------|---------|
| 1  | PENDING      | 2.36 AC |
| 2  | PENDING      | 2.1 AC  |
| 3  | AVAILABLE    | 1 AC    |
| 4  | AVAILABLE    | 1 AC    |
| 5  | PENDING      | 1 AC    |
| 6  | PENDING      | 1.09 AC |
| 7  | MULTI-TENANT | 1.16 AC |
| 8  | PENDING      | 1.3 AC  |
| 9  | PENDING      | 1.5 AC  |
| 10 | AVAILABLE    | 2.5 AC  |
| 11 | AVAILABLE    | 2.2 AC  |