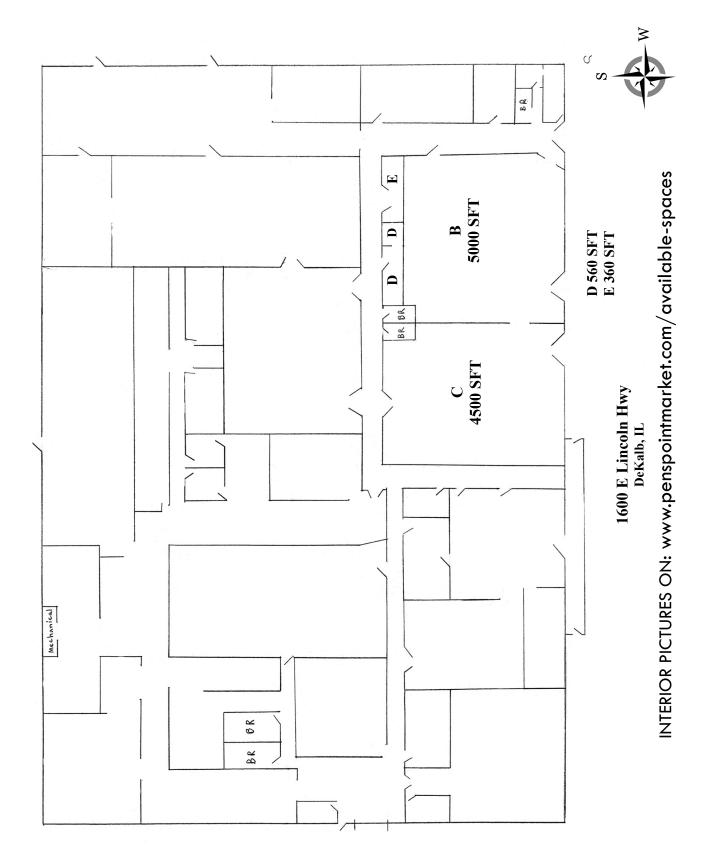

1600 E Lincoln Hwy DeKalb, IL 60115 > \$1,295,000

Property Features

78,200 Square Foot Building on 4.84 Acres Lease: Spaces available from 360 SFT to 22,420 SFT Zoned LC, Light Commercial 435 Linear Foot Frontage on Lincoln Hwy Parking for approximately 275 vehicles Ceiling Heights from 12' to 20' 64% of space currently leased

Denise Weinmann, CCIM, SIOR

dweinmann@rvgcommercial.com

815-739-9382 Cell / 815-754-4000 Off

INTERIOR PICTURES ON: www.penspointmarket.com/available-spaces

Mark Sawyer, Broker

msawyer@rvgcommercial.com

815-757-1650 Cell / 815-754-4000 Off