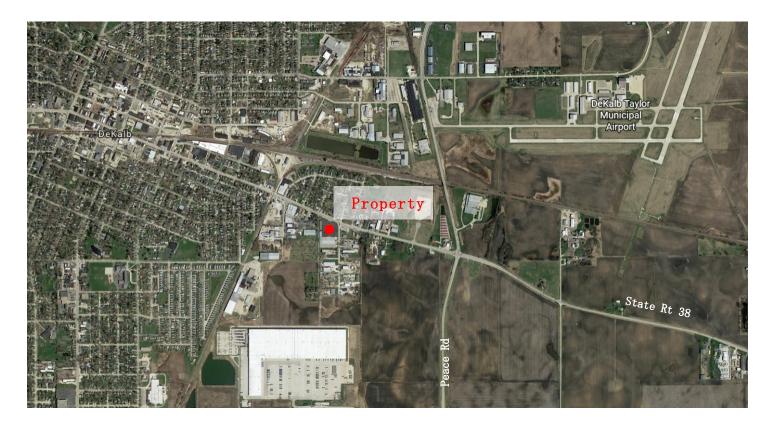

RVGCOMMERCIAL. COM

LOCATION 1600 E Lincoln Hwy (Rt 38) DeKalb, IL 60115

Mixed Use Building Minutes from full interchange I88

RVGCOMMERCIAL. COM

Denise Weinmann, CCIM, SIOR dweinmann@rvgcommercial.com

815-739-9382 Cell / 815-754-4000 Off