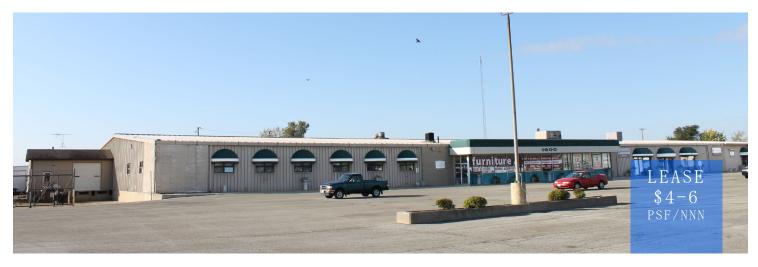

1600 E Lincoln Hwy DeKalb, IL 60115 > \$1,295,000

Property Features

78,200 Square Foot Building on 4.84 Acres Lease: Spaces available from 360 SFT to 22,420 SFT Zoned LC, Light Commercial 435 Linear Foot Frontage on Lincoln Hwy Parking for approximately 275 vehicles Ceiling Heights from 12' to 20' 64% of space currently leased

Fully Sprinkled One Dock, also DID Minutes from I88 Full Interchange!

78,200 square foot mixed use building located on Route 38. Common area of less than 5% of building. Extra large parking lot with spaces for 275+ vehicles. Heavy power. ADT = 9,950. Lease is + CAM, Ins & Taxes