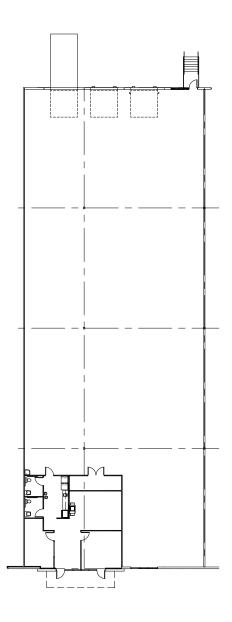

## Available Space

| Suite | RSF    |
|-------|--------|
| 325   | 12,337 |

## **Building Features**

**Bulk Warehouse** 

Less than 10% Office

2 Dock High Doors,1 Loading Ramp

24' Clear Height

Near Dell, Samsung, and HomeDepot Innovation Centers

Large Truck Court

DAVIS BASS (512) 203-5130 bass@hpitx.com BROOKS BENKENDORFER (512) 848-2582 brooksb@hpitx.com

## HARRIS RIDGE BUSINESS CENTER 3

1100 East Howard Lane - Austin, TX 78753

**SUITE 325** 

12,337 SF BULK WAREHOUSE

AVAILABLE NOW

**AVAILABLE SF** 

SPACE TYPE

**DAVIS BASS** (512) 203-5130 bass@hpitx.com **BROOKS BENKENDORFER** (512) 848-2582 brooksb@hpitx.com