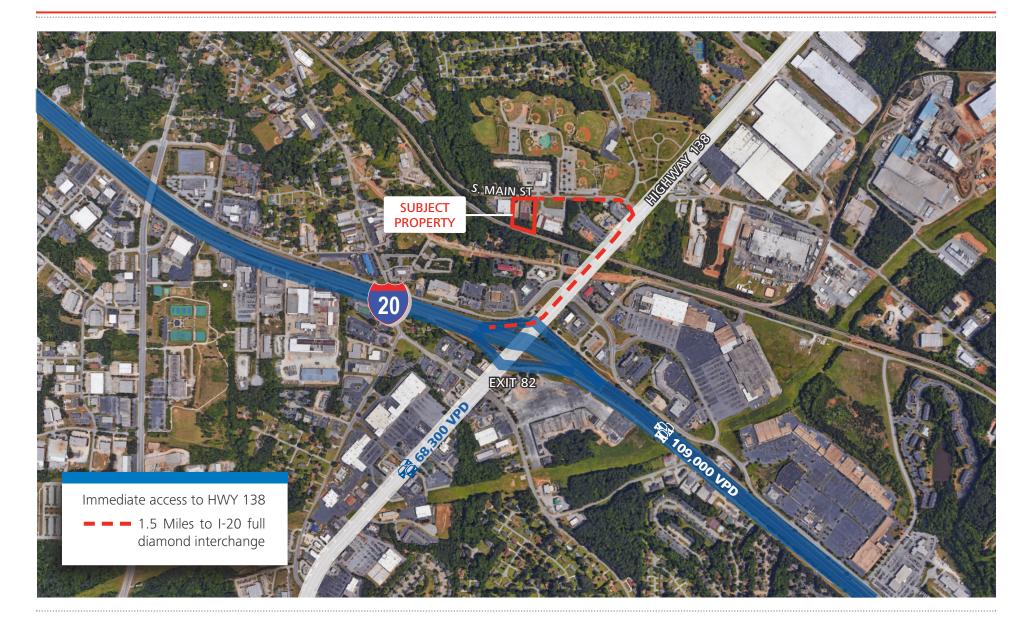

#### HIGHLIGHTS

- 24,000 SF building | ±1.89 acre site | free standing
- 7 dock-high doors | 1 drive-in door
- 20' plus ceiling height
- Ample parking with outside storage
- High visibility on South Main Street
- Strategic location at I-20 and GA-138
- Surrounding corporate neighbors include Pratt Industries, SOLO Cup Co., Corrugated Supply, DART, among others.