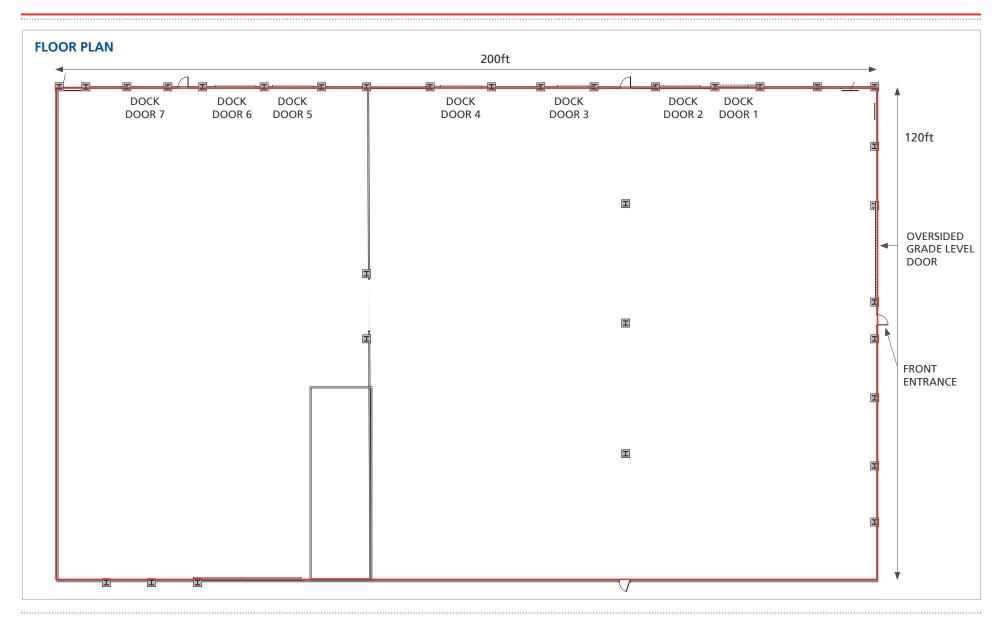

#### HIGHLIGHTS

- 24,000 SF building | ±1.89 acre site | free standing
- 7 dock-high doors | 1 drive-in door
- 20' plus ceiling height
- Ample parking with outside storage
- High visibility on South Main Street
- Strategic location at I-20 and GA-138
- Surrounding corporate neighbors include Pratt Industries, SOLO Cup Co., Corrugated Supply, DART, among others.