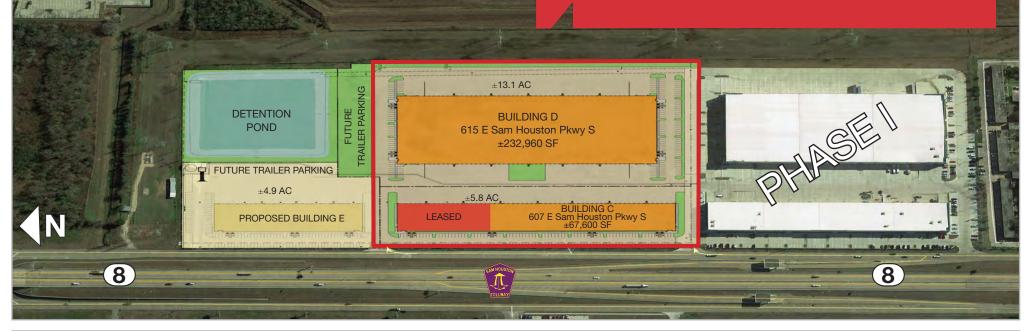

## Energy Commerce Business Park Phase II

607 & 615 E Sam Houston Pkwy S, Pasadena, TX **BELTWAY 8 - SAM HOUSTON PKWY** and a state of the ±300,560 SF Under Contruction - Delivering 1Q18 **BUILDING C** 607 E SAM HOUSTON PKWY S **LEASED PROPOSED BUILDING E** WILLOWBROOK ±67.600 SF AVAILABLE Aldine ±4.9 AC ±5.8 AC 6 Jersey Village Sheldon (290) 90 45 FUTURE TRAILER PARKING NORTHWEST HOUSTON ERGY 10 RIDOR Cloverleaf FUTURE RAILER PARKING Houston **BUILDING D** 610 615 E SAM HOUSTON PKWY S ±232,960 SF AVAILABLE DETENTION 69 Bellaire POND Bend 610 Pasadena South Houston Meadows Place 90 ±13.1 AC ar Land (288) 45 Pearland

#### **Building Features** Building C: 607 E Sam Houston Pkwy S

- ±67,600 SF Available
- Rear Load .
- Office To Suit Tenant .
- 28' Clear Height •
- ESFR Sprinkler System •

- (49) 9' x 10' Dock High Doors ٠
- (2) Drive-in Ramps with Oversize
  - (14' x 16') Doors
- 157 Car Parks .
- Additional Parking Available ٠

### Building D: 615 E Sam Houston Pkwy S

- ±232.960 SF Available
- Cross Dock ٠
- Office To Suit Tenant
- 32' Clear Height
- ESFR Sprinkler System •
- 50' x 52' Column Spacing with 60' Loading Bays

- (78) 9' x 10' Dock High Doors
- (4) Drive-in Ramps with Oversize (14' x 16') Doors
- 159 Car Parks
- Outside Storage/Trailer Parking Areas Possible