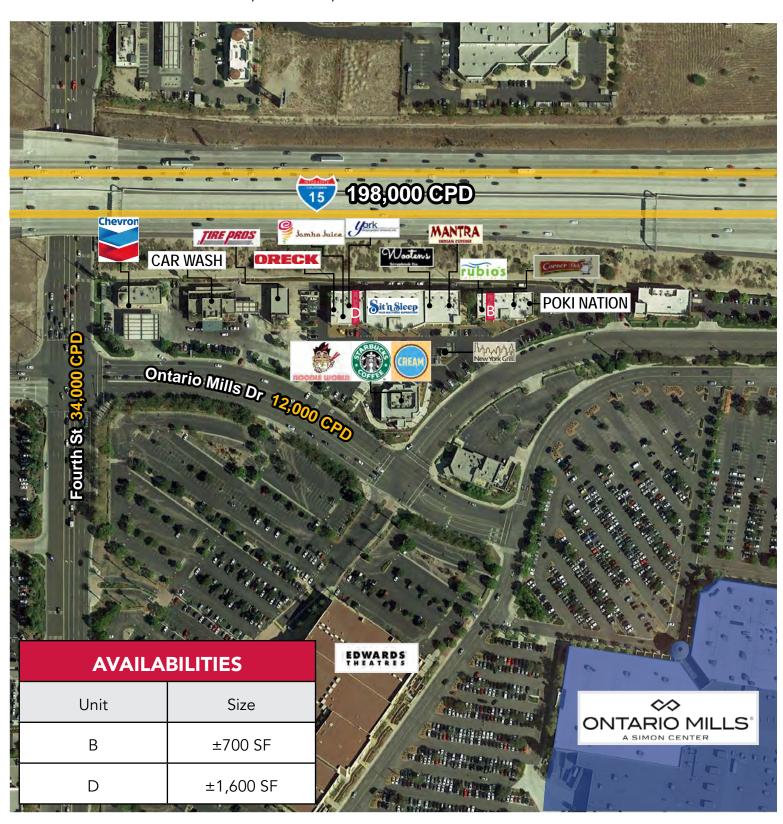

### **PROPERTY FEATURES**

I-15 Freeway Frontage

Located at the Entrance of the 2 million SF Ontario Mills Mall

Adjacent to Edwards / IMAX and AMC Cinemas (53 Screens) and Dave and Buster's Entertainment Center

Freeway, Monument, & Building Signage Available

Over 345,000 Vehicles Daily at the I-15 and Fourth Street

Excellent Co-Tenants Include: Starbucks, Jamba Juice, Rubio's Baja Grill, Farmers, Noodle World, CREAM, Al and Ed's Auto Sound, Oreck Floor Care, and more