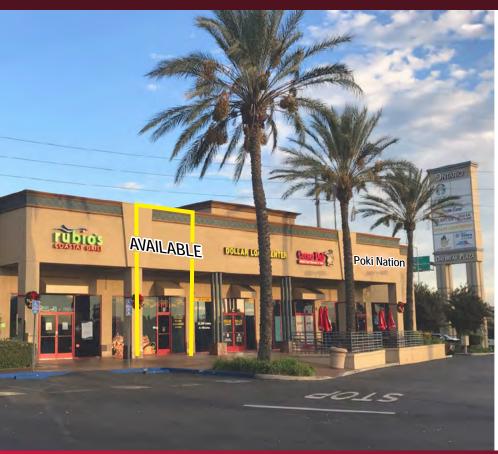

### **PROPERTY FEATURES**

I-15 Freeway Frontage

Located at the Entrance of the 2 million SF Ontario Mills Mall

Adjacent to Edwards / IMAX and AMC Cinemas (53 Screens) and Dave and Buster's Entertainment Center

Freeway, Monument, & Building Signage Available

Over 345,000 Vehicles Daily at the I-15 and Fourth Street

Excellent Co-Tenants Include: Starbucks, Jamba Juice, Rubio's Baja Grill, Farmers, Noodle World, CREAM, Al and Ed's Auto Sound, Oreck Floor Care, and more