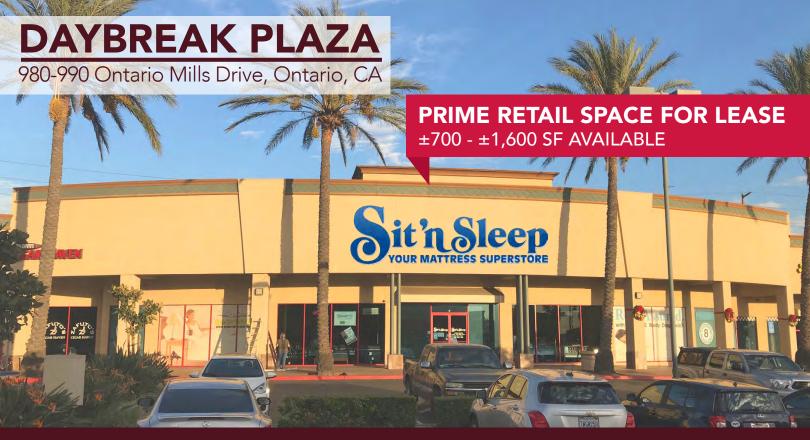

## DAYBREAK PLAZA

980-990 Ontario Mills Drive, Ontario, CA

### **PROPERTY FEATURES**

I-15 Freeway Frontage

Located at the Entrance of the 2 million SF Ontario Mills Mall

Adjacent to Edwards / IMAX and AMC Cinemas (53 Screens) and Dave and Buster's Entertainment Center

Freeway, Monument, & Building Signage Available

Over 345,000 Vehicles Daily at the I-15 and Fourth Street

Excellent Co-Tenants Include: Starbucks, Jamba Juice, Rubio's Baja Grill, Farmers, Noodle World, CREAM, Al and Ed's Auto Sound, Oreck Floor Care, and more