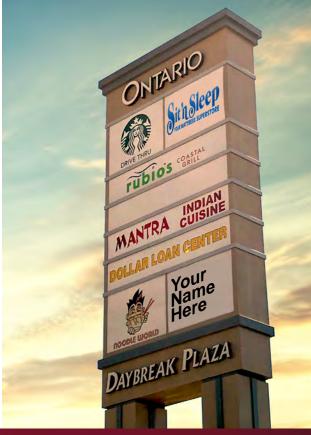

Freeway, Monument, & Building Signage Available

Over 345,000 Vehicles Daily at the I-15 and Fourth Street

Excellent Co-Tenants Include: Starbucks, Jamba Juice, Rubio's Baja Grill, Farmers, Noodle World, CREAM, Al and Ed's Auto Sound, Oreck Floor Care, and more