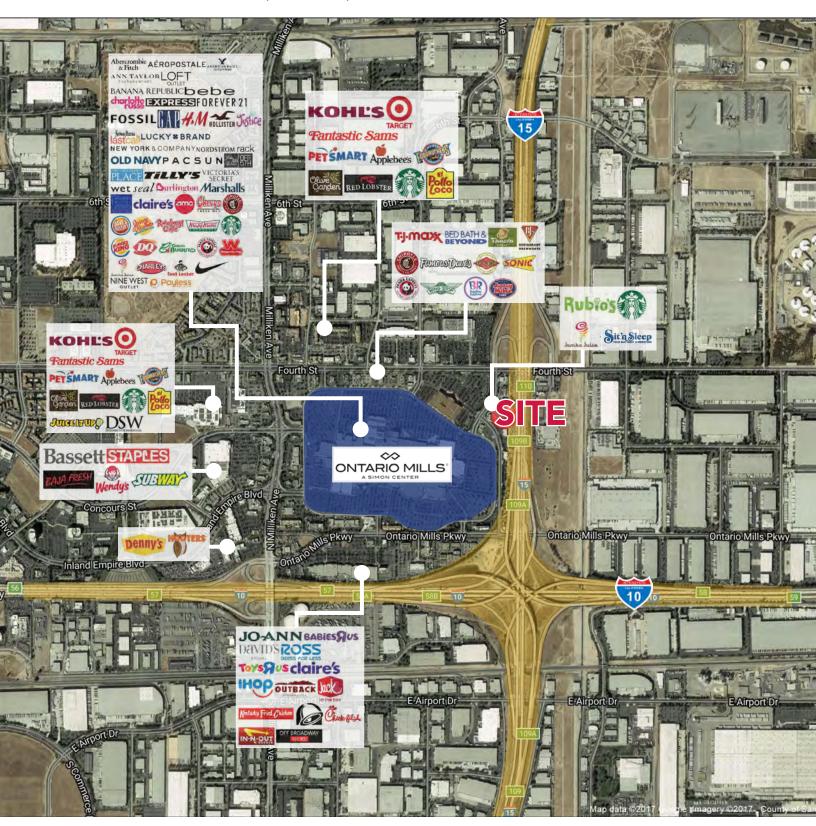

### **PROPERTY FEATURES**

I-15 Freeway Frontage

Located at the Entrance of the 2 million SF Ontario Mills Mall

Adjacent to Edwards / IMAX and AMC Cinemas (53 Screens) and Dave and Buster's Entertainment Center

Freeway, Monument, & Building Signage Available

Over 345,000 Vehicles Daily at the I-15 and Fourth Street

Excellent Co-Tenants Include: Starbucks, Jamba Juice, Rubio's Baja Grill, Farmers, Noodle World, CREAM, Al and Ed's Auto Sound, Oreck Floor Care, and more