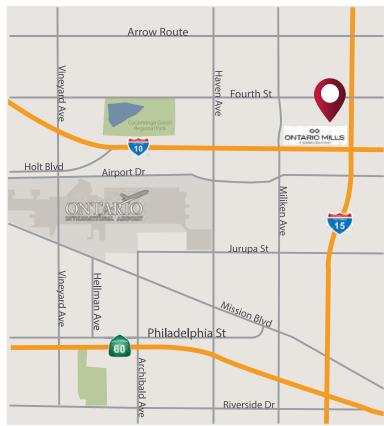

### **PROPERTY FEATURES**

I-15 Freeway Frontage

Located at the Entrance of the 2 million SF Ontario Mills Mall

Adjacent to Edwards / IMAX and AMC Cinemas (53 Screens) and Dave and Buster's Entertainment Center

Freeway, Monument, & Building Signage Available

Over 345,000 Vehicles Daily at the I-15 and Fourth Street

Excellent Co-Tenants Include: Starbucks, Jamba Juice, Rubio's Baja Grill, Farmers, Noodle World, CREAM, Al and Ed's Auto Sound, Oreck Floor Care, and more