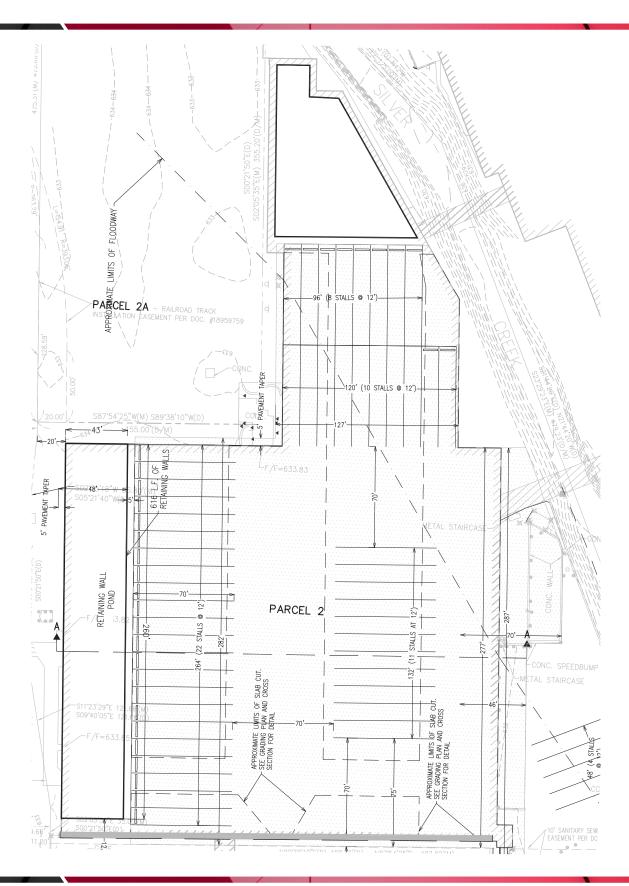

# **Property Highlights**

- Great Central Location w/easy access to 290/294
- 55 Trailer Parking Spots
- Can be Combined with 2020 Indian Boundary Drive, 2040 Indian Boundary Drive, 2525 Armitage Avenue, or Stand Alone
- Asking Price: For Sale / Lease STO