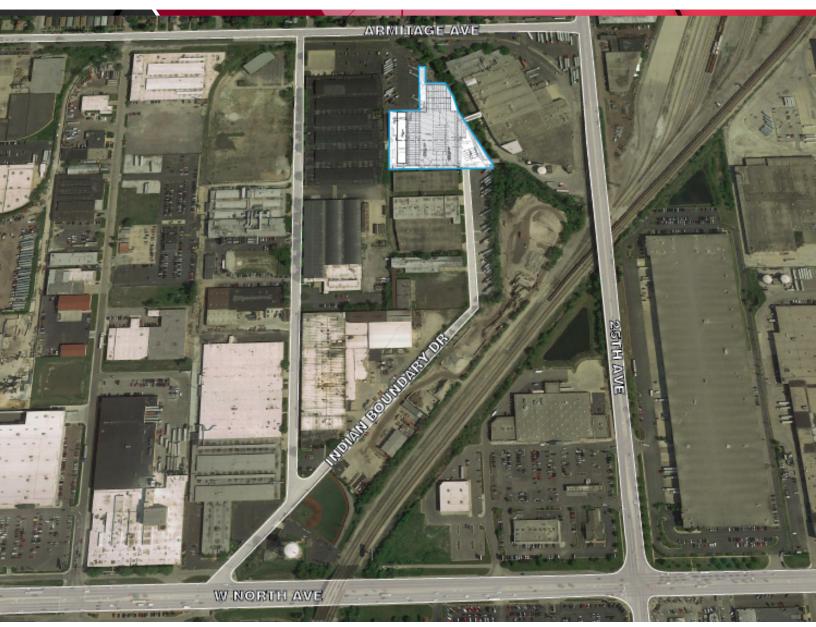

# **Property Highlights**

- Great Central Location w/easy access to 290/294
- 55 Trailer Parking Spots
- Can be Combined with 2020 Indian Boundary Drive, 2040 Indian Boundary Drive, 2525 Armitage Avenue, or Stand Alone
- Asking Price: For Sale / Lease STO