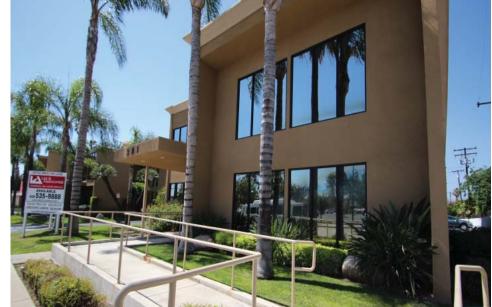

#### • HIGHLIGHTS

- EASTLAND PROFESSIONAL BUILDING - Move-In Ready!
- 2 freestanding, two-story office buildings facing Workman Street between Citrus Street and Barranca Avenue
- Recently upgraded with exterior paint, landscaping and newer windows
- Professional environment with large windows, interior atriums, abundant parking and stairwell access from inside and outside
- Amenity rich, adjacent to Eastland Shopping Center
- Easy access to bus stop and I-10 freeway