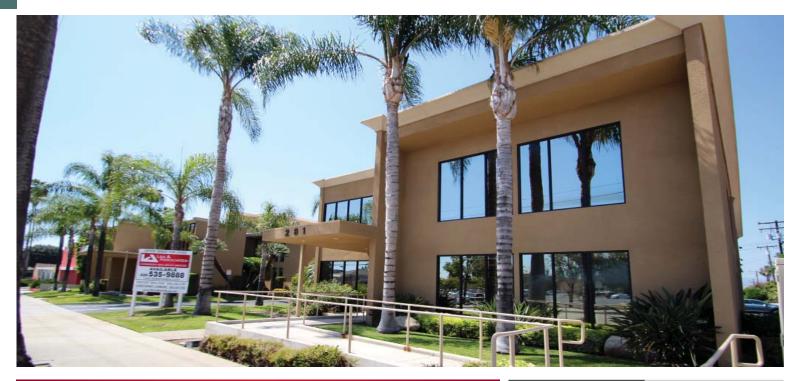

#### • HIGHLIGHTS

- EASTLAND PROFESSIONAL BUILDING - Move-In Ready!
- 2 freestanding, two-story office buildings facing Workman Street between Citrus Street and Barranca Avenue
- Recently upgraded with exterior paint, landscaping and newer windows
- Professional environment with large windows, interior atriums, abundant parking and stairwell access from inside and outside
- Amenity rich, adjacent to Eastland Shopping Center
- Easy access to bus stop and I-10 freeway

| • PROPERTY DETAILS |                          |  |
|--------------------|--------------------------|--|
| Building Size      | ±20,744                  |  |
| Year Built         | 1962<br>Recently Updated |  |
| Parking            | 4/1,000                  |  |
|                    |                          |  |