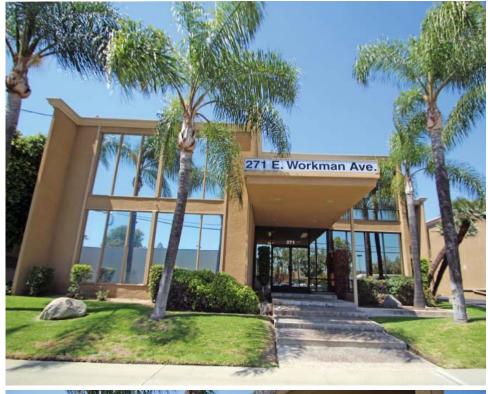

#### • HIGHLIGHTS

- EASTLAND PROFESSIONAL BUILDING - Move-In Ready!
- 2 freestanding, two-story office buildings facing Workman Street between Citrus Street and Barranca Avenue
- Recently upgraded with exterior paint, landscaping and newer windows
- Professional environment with large windows, interior atriums, abundant parking and stairwell access from inside and outside
- Amenity rich, adjacent to Eastland Shopping Center
- Easy access to bus stop and I-10 freeway

# OFFICE MARKET GROUP. 271-281 WORKMAN STREET • COVINA, CA 91723

www.OfficeMarketGroup.com