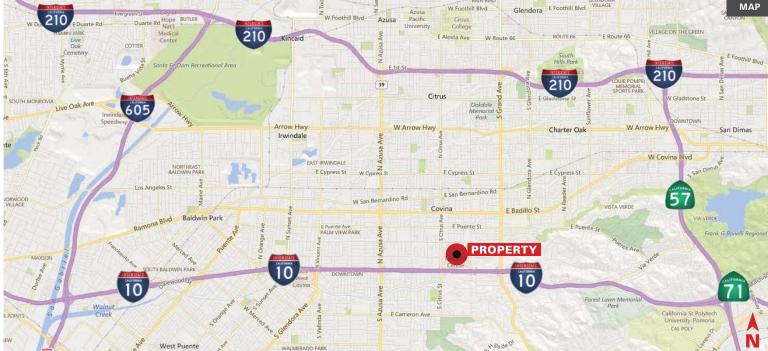

#### • HIGHLIGHTS

- EASTLAND PROFESSIONAL BUILDING - Move-In Ready!
- 2 freestanding, two-story office buildings facing Workman Street between Citrus Street and Barranca Avenue
- Recently upgraded with exterior paint, landscaping and newer windows
- Professional environment with large windows, interior atriums, abundant parking and stairwell access from inside and outside
- Amenity rich, adjacent to Eastland Shopping Center
- Easy access to bus stop and I-10 freeway