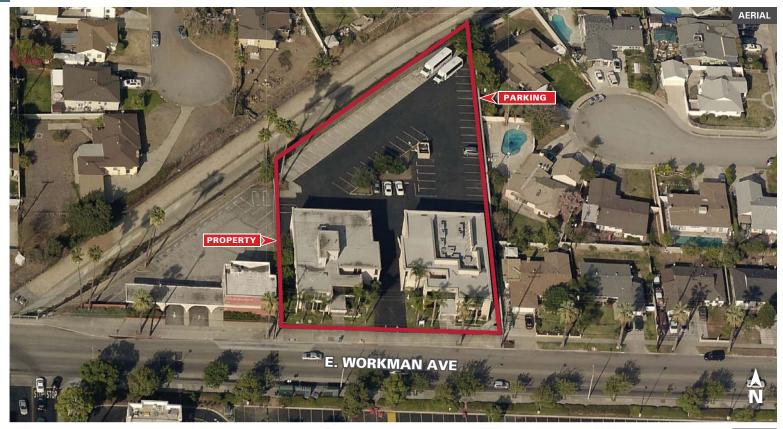

#### • HIGHLIGHTS

- EASTLAND PROFESSIONAL BUILDING - Move-In Ready!
- 2 freestanding, two-story office buildings facing Workman Street between Citrus Street and Barranca Avenue
- Recently upgraded with exterior paint, landscaping and newer windows
- Professional environment with large windows, interior atriums, abundant parking and stairwell access from inside and outside
- Amenity rich, adjacent to Eastland Shopping Center
- Easy access to bus stop and I-10 freeway

| • PROPERTY DETAILS |                          |  |
|--------------------|--------------------------|--|
| Building Size      | ±20,744                  |  |
| Year Built         | 1962<br>Recently Updated |  |
| Parking            | 4/1,000                  |  |
|                    |                          |  |