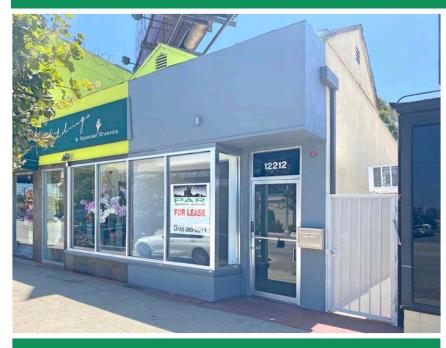

## **RETAIL SPACE FOR LEASE**

- Just renovated; new bathroom, electrical service, HVAC, high ceilings, flooring & lighting
- Great exposure with building
- Easy access from I-10 and 405 freeways
- High traffic counts in excess of 54,000 vehicles per day

## 12212 PICO BOULEVARD, LOS ANGELES, CA 90064

SIZE: Approximately 515 Square Feet

**RATE:** \$1,980 per month, NNN (NNN estimated to be \$0.90 per square foot per month)

PARKING: One parking space plus street parking