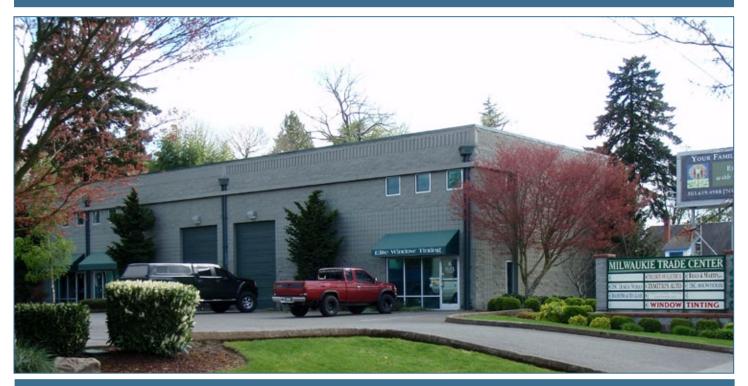

### **MILWAUKIE TRADE CENTER**

14200 SE MCLOUGHLIN BLVD, MILWAUKIE, OREGON

#### **BUILDING PARK FEATURES:**

- Light Industrial/Warehouse/Office Spaces
- Multiple Suites Available from 1,460 4,800 SF
- 10' x 14' Grade Level Loading Doors
- Excellent location with visibility on McLoughlin Blvd
- 200 Amp, 3-Phase Power

- 18' Ceiling Height in Warehouse
- Zoning is General Commercial (C-3), Clackamas County
- Additional Offsite Parking
- \$0.163/SF/Mo. Triple Nets
- See Reverse Side for Availabilities & Lease Rates

Contact SCOTT MILLER 503.517.9872