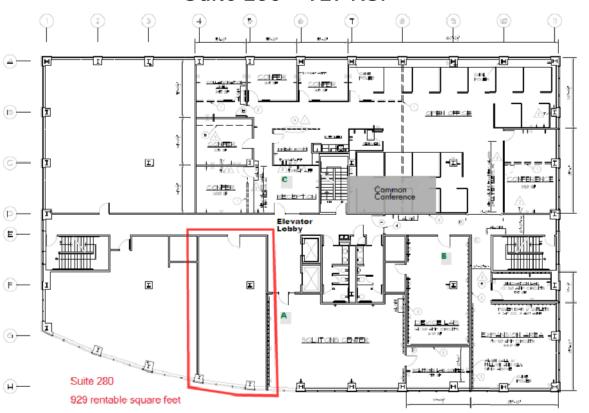

## \$31/RSF

- Full Service
- Prime spaces, some with beautiful lake view
- Suite 350 with 210 lineal of window line
- Many restaurant & shopping options nearby
- Suite entry on elevator lobby
- Common conference room
- Outdoor gathering space available
- On-site Uninterrupted Power Server
- Experienced management
- NO deferred maintenance
- 5% lease commission to brokers

## Lakeside Center

8100 SW Nyberg Street

Suite 280 - 929 RSF

Suite 350 – 6,867 RSF (divisible)

Suite 450 - 3,446 RSF

**Tour This Property Now – Text "LCC" to 24587** 









Kevin Johnson 503-816-5402 Kevin@questpropertymanagement.com

Rachel Phelps 503-349-2799
Rachel@questpropertymanagement.com



## Suite 280 - 929 RSF



Suite 350 - 6,867 RSF



## Suite 450 – 3,446 RSF