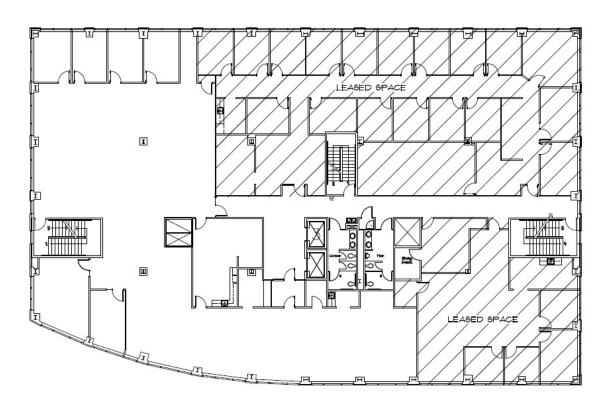

## \$31/RSF

- Full Service
- Prime spaces, some with beautiful lake view
- Suite 350 with 210 lineal of window line
- Many restaurant & shopping options nearby
- Suite entry on elevator lobby
- Common conference room
- Outdoor gathering space available
- On-site Uninterrupted Power Server
- Experienced management
- NO deferred maintenance
- 5% lease commission to brokers

## Lakeside Center

8100 SW Nyberg Street

Suite 280 - 929 RSF

Suite 350 – 6,867 RSF (divisible)

Suite 450 - 3,446 RSF

**Tour This Property Now – Text "LCC" to 24587** 









Kevin Johnson 503-816-5402 Kevin@questpropertymanagement.com

Rachel Phelps 503-349-2799
Rachel@questpropertymanagement.com



## Suite 280 - 929 RSF



Suite 350 - 6,867 RSF



## Suite 450 – 3,446 RSF