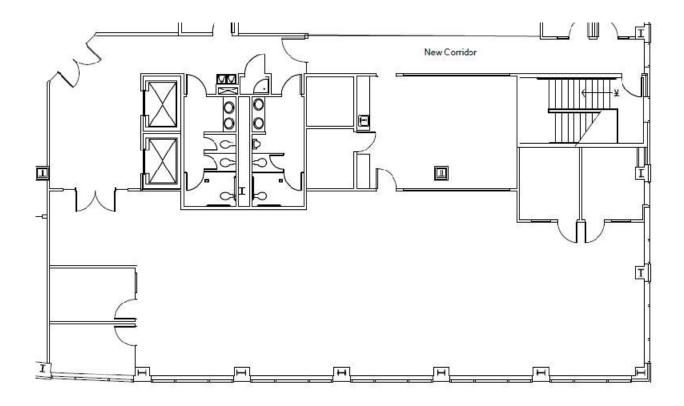

## \$31/RSF

- Full Service
- Prime spaces, some with beautiful lake view
- Suite 350 with 210 lineal of window line
- Many restaurant & shopping options nearby
- Suite entry on elevator lobby
- Common conference room
- Outdoor gathering space available
- On-site Uninterrupted Power Server
- Experienced management
- NO deferred maintenance
- 5% lease commission to brokers

## Lakeside Center

8100 SW Nyberg Street

Suite 280 - 929 RSF

Suite 350 – 6,867 RSF (divisible)

Suite 450 - 3,446 RSF

**Tour This Property Now – Text "LCC" to 24587** 









Kevin Johnson 503-816-5402 Kevin@questpropertymanagement.com

Rachel Phelps 503-349-2799
Rachel@questpropertymanagement.com



## Suite 280 - 929 RSF



Suite 350 - 6,867 RSF



## Suite 450 – 3,446 RSF