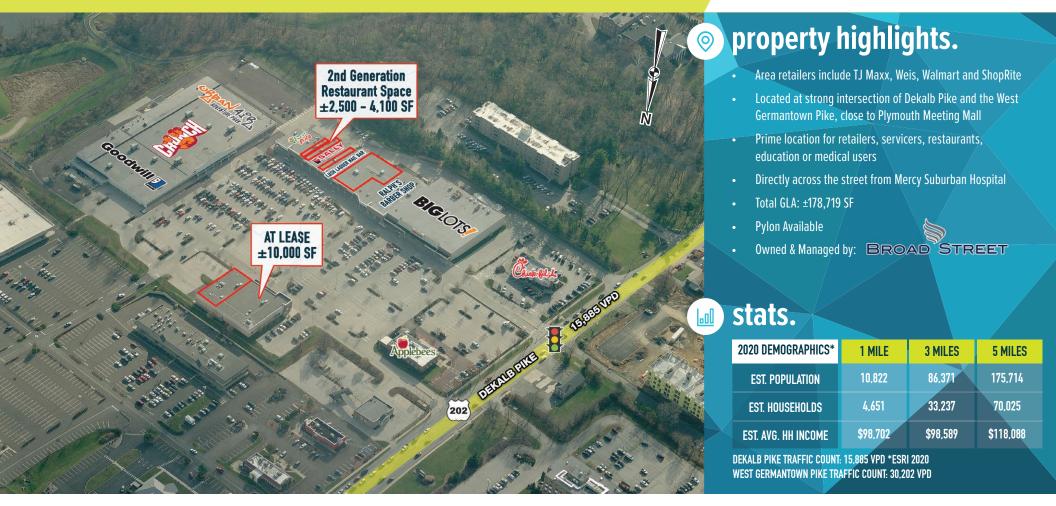

# DEKALB PLAZA **2700 DEKALB PIKE** EAST NORRITON, PA

#### ±1,600 - 16,808 SF AVAILABLE FOR LEASE

### 2700 DEKALB PIKE EAST NORRITON, PA

information and images contained herein are from sources deemed reliable. However, Metro Commercial Real Estate, Inc. makes no representation whatsoever as to their accuracy or authenticity. Images shown may be modified for illustrative purposes. Images may be out-of-date and not current. 8:18:20