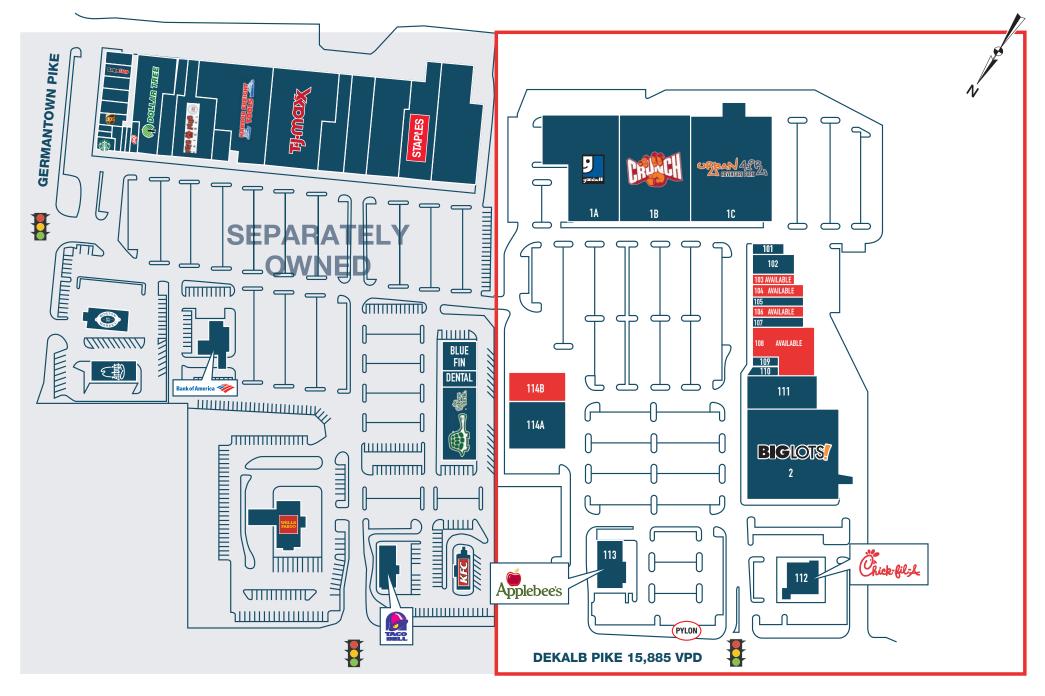

| 1A   | GOODWILL                         | ±25,460 SF |
|------|----------------------------------|------------|
| 1B   | CRUNCH FITNESS                   | ±25,320 SF |
| 10   | URBAN AIR                        | ±34,075 SF |
| 2    | BIG LOTS                         | ±32,788 SF |
| 101  | VIA VENETO PIZZA – EXPANSION     | ±1,200 SF  |
| 102  | VIA VENETO PIZZA                 | ±3,200 SF  |
| 103  | AVAILABLE                        | ±1,600 SF  |
| 104  | AVAILABLE                        | ±2,500 SF  |
| 105  | SALLY BEAUTY                     | ±1,700 SF  |
| 106  | AVAILABLE                        | ±2,300 SF  |
| 107  | LUSH LAQUER NAIL BAR             | ±2,000 SF  |
| 108  | AVAILABLE                        | ±9,900 SF  |
| 109  | RALPH'S BARBER SHOP              | ±750 SF    |
| 110  | ZARA BROW BAR                    | ±850 SF    |
| 111  | KABU SUSHI & JAPANESE RESTAURANT | ±8,959 SF  |
| 112  | CHICK-FIL-A                      | ±3,943 SF  |
| 113  | APPLEBEE'S                       | ±5,500 SF  |
| 114A | AT LEASE                         | ±10,000 SF |
| 114B | AVAILABLE                        | ±6,808 SF  |

The information and images contained herein are from sources deemed reliable. However, Metro Commercial Real Estate, Inc. makes no representation whatsoever as to their accuracy or authenticity. Images shown may be modified for illustrative purposes. Images may be out-of-date and not current. 8.18.20