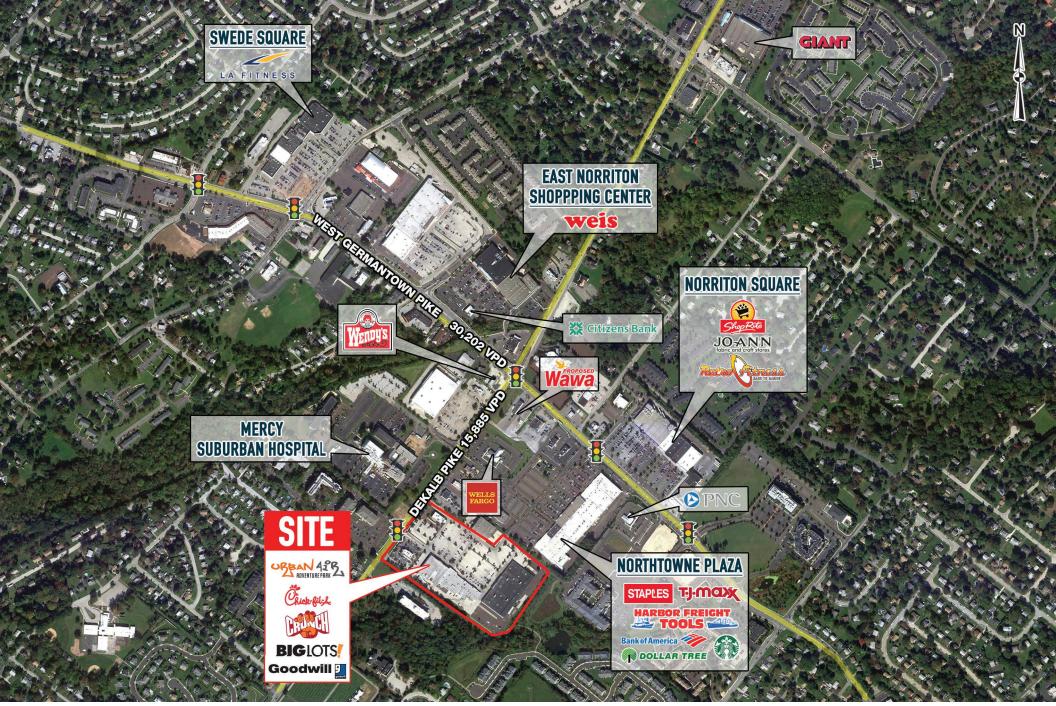

### 2700 DEKALB PIKE EAST NORRITON, PA

information and images contained herein are from sources deemed reliable. However, Metro Commercial Real Estate, Inc. makes no representation whatsoever as to their accuracy or authenticity. Images shown may be modified for illustrative purposes. Images may be out-of-date and not current. 8:18:20

| 1A   | GOODWILL                         | ±25,460 SF |
|------|----------------------------------|------------|
| 1B   | CRUNCH FITNESS                   | ±25,320 SF |
| 10   | URBAN AIR                        | ±34,075 SF |
| 2    | BIG LOTS                         | ±32,788 SF |
| 101  | VIA VENETO PIZZA – EXPANSION     | ±1,200 SF  |
| 102  | VIA VENETO PIZZA                 | ±3,200 SF  |
| 103  | AVAILABLE                        | ±1,600 SF  |
| 104  | AVAILABLE                        | ±2,500 SF  |
| 105  | SALLY BEAUTY                     | ±1,700 SF  |
| 106  | AVAILABLE                        | ±2,300 SF  |
| 107  | LUSH LAQUER NAIL BAR             | ±2,000 SF  |
| 108  | AVAILABLE                        | ±9,900 SF  |
| 109  | RALPH'S BARBER SHOP              | ±750 SF    |
| 110  | ZARA BROW BAR                    | ±850 SF    |
| 111  | KABU SUSHI & JAPANESE RESTAURANT | ±8,959 SF  |
| 112  | CHICK-FIL-A                      | ±3,943 SF  |
| 113  | APPLEBEE'S                       | ±5,500 SF  |
| 114A | AT LEASE                         | ±10,000 SF |
| 114B | AVAILABLE                        | ±6,808 SF  |