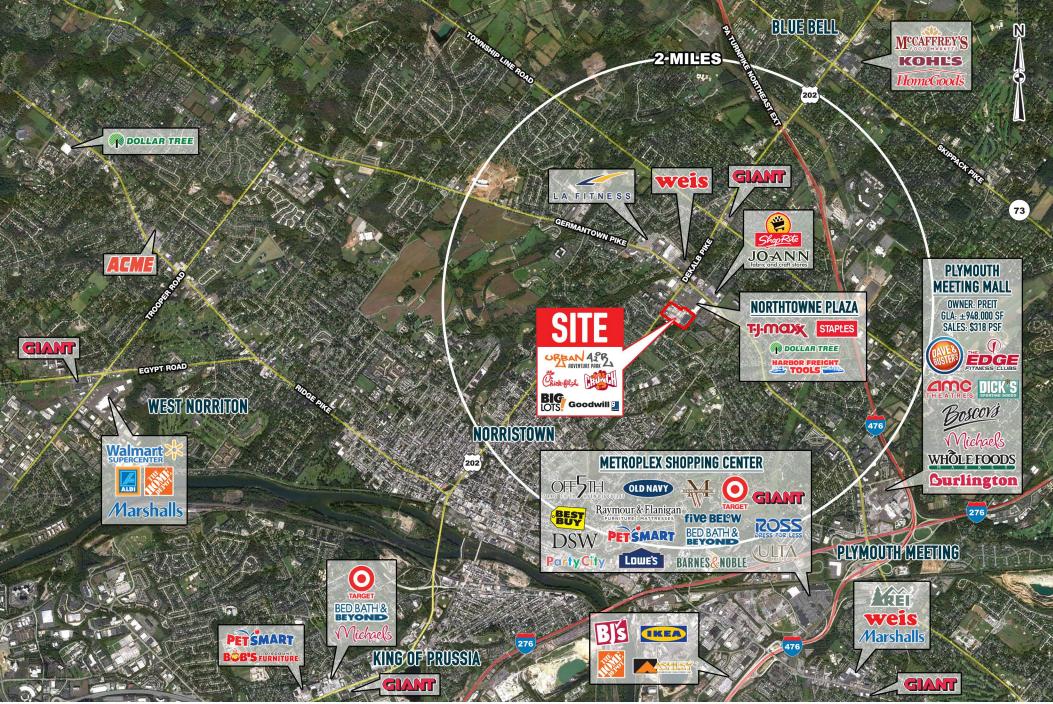

**2700 DEKALB PIKE** 

**EAST NORRITON, PA** 

The information and images contained herein are from sources deemed reliable. However, Metro Commercial Real Estate, Inc. makes no representation whatsoever as to their accuracy or authenticity. Images shown may be modified for illustrative purposes. Images may be out-of-date and not current. 8.18.2

### 2700 DEKALB PIKE East Norriton, Pa

e information and images contained herein are from sources deemed reliable. However, Metro Commercial Real Estate, Inc. makes no representation whatsoever as to their accuracy or authenticity. Images shown may be modified for illustrative purposes. Images may be out-of-date and not current.