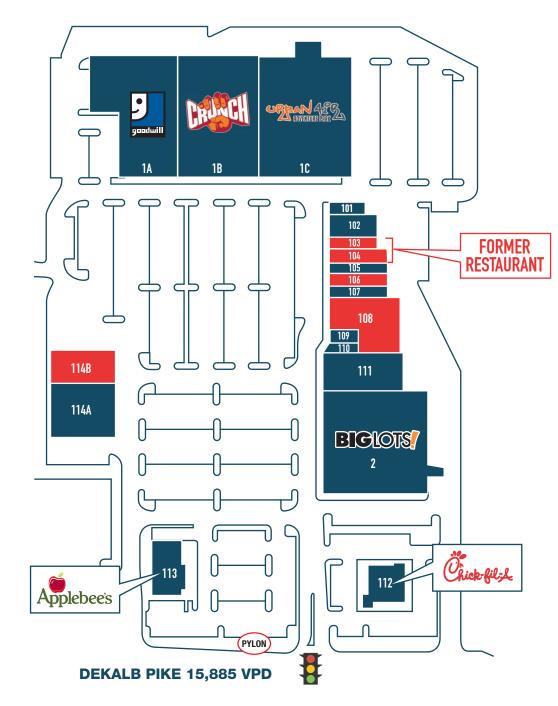

| 1A   | GOODWILL                         | ±25,460 SF |
|------|----------------------------------|------------|
| 1B   | CRUNCH FITNESS                   | ±25,320 SF |
| 10   | URBAN AIR                        | ±34,075 SF |
| 2    | BIG LOTS                         | ±32,788 SF |
| 101  | VIA VENETO PIZZA – EXPANSION     | ±1,200 SF  |
| 102  | VIA VENETO PIZZA                 | ±3,200 SF  |
| 103  | AVAILABLE                        | ±1,600 SF  |
| 104  | AVAILABLE                        | ±2,500 SF  |
| 105  | SALLY BEAUTY                     | ±1,700 SF  |
| 106  | AVAILABLE                        | ±2,300 SF  |
| 107  | LUSH LAQUER NAIL BAR             | ±2,000 SF  |
| 108  | AVAILABLE                        | ±9,900 SF  |
| 109  | RALPH'S BARBER SHOP              | ±750 SF    |
| 110  | ZARA BROW BAR                    | ±850 SF    |
| 111  | KABU SUSHI & JAPANESE RESTAURANT | ±8,959 SF  |
| 112  | CHICK-FIL-A                      | ±3,943 SF  |
| 113  | APPLEBEE'S                       | ±5,500 SF  |
| 114A | AT LEASE                         | ±10,000 SF |
| 114B | AVAILABLE                        | ±6,808 SF  |

### 2700 DEKALB PIKE East Norriton, Pa

e information and images contained herein are from sources deemed reliable. However, Metro Commercial Real Estate, Inc. makes no representation whatsoever as to their accuracy or authenticity. Images shown may be modified for illustrative purposes. Images may be out-of-date and not current.