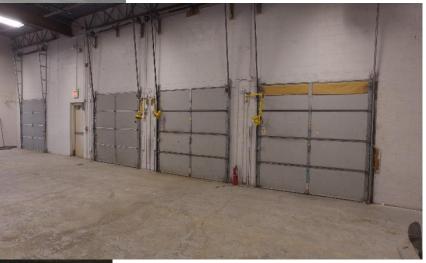

# SPECIFICATIONS

AVAILABLE SIZE: 19,133 SF

OFFICE/TECH: To Suite

COLUMN SPACING: 39' x 30'

CEILING CLEAR: 18 - 20'

POWER: 1,200 Amps @480 V

LOADING: 3 Exterior Docks, 1 DID

SPRINKLERED: Yes

ZONGING: PAB (Planned Area Business)

AGE: 1985-1987 (Updated 2015)

PARKING: 4 per 1,000 SF (Additional Parking Available)

RE TAXES: \$1.50 PSF

CAM: \$0.94 PSF

LEASE PRICE: STO

New Window Line

- Planned Area Business Zoning Very Broad Use Potential
- Ideal Facility for Office, Education, Athletic, Day Care, or Church Use
- Newly Refurbished in 2015
- Located Just Off 1-90/Route 31 Four-Way Interchange
- Signage Available Facing Route 31 or I-90