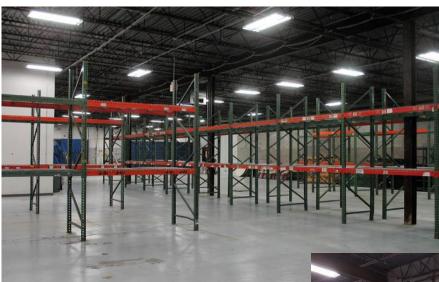

# SPECIFICATIONS

AVAILABLE SIZE: 19,133 SF

OFFICE/TECH: To Suite

COLUMN SPACING: 39' x 30'

CEILING CLEAR: 18 - 20'

POWER: 1,200 Amps @480 V

LOADING: 3 Exterior Docks, 1 DID

SPRINKLERED: Yes

ZONGING: PAB (Planned Area Business)

AGE: 1985-1987 (Updated 2015)

PARKING: 4 per 1,000 SF (Additional Parking Available)

RE TAXES: \$1.50 PSF

CAM: \$0.94 PSF

LEASE PRICE: STO

New Window Line

- Planned Area Business Zoning Very Broad Use Potential
- Ideal Facility for Office, Education, Athletic, Day Care, or Church Use
- Newly Refurbished in 2015
- Located Just Off 1-90/Route 31 Four-Way Interchange
- Signage Available Facing Route 31 or I-90