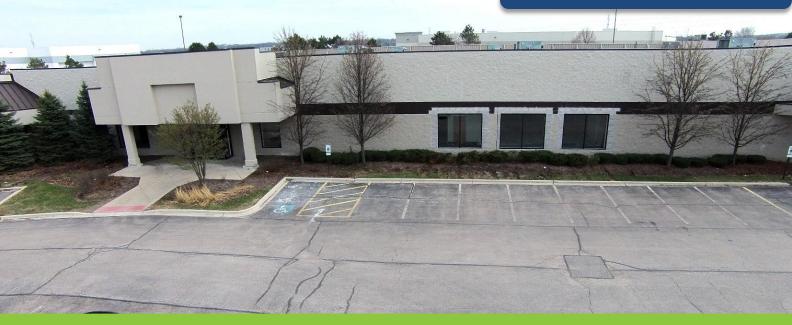

### 410 Airport Road, Elgin, IL

± 19,133 SF FOR SALE

# SPECIFICATIONS

AVAILABLE SIZE: 19,133 SF

OFFICE/TECH: To Suite

COLUMN SPACING: 39' x 30'

CEILING CLEAR: 18 - 20'

POWER: 1,200 Amps @480 V

LOADING: 3 Exterior Docks, 1 DID

SPRINKLERED: Yes

ZONGING: PAB (Planned Area Business)

AGE: 1985-1987 (Updated 2015)

PARKING: 4 per 1,000 SF (Additional Parking Available)

RE TAXES: \$1.50 PSF

CAM: \$0.94 PSF

LEASE PRICE: STO

New Window Line

- Planned Area Business Zoning Very Broad Use Potential
- Ideal Facility for Office, Education, Athletic, Day Care, or Church Use
- Newly Refurbished in 2015
- Located Just Off 1-90/Route 31 Four-Way Interchange
- Signage Available Facing Route 31 or I-90