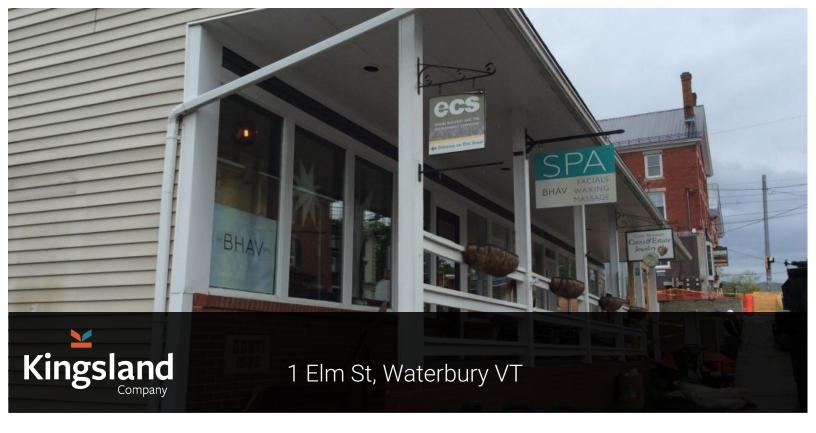

## **Property Description**

It doesn't get any better located than this! At the corner of Main St and Elm St in the heart of Waterbury, this office has it all with a combination of 4 private offices, conference room, open bullpen area with a huge kitchenette, 2 baths, one complete with shower and tons of nature light from skylights scattered throughout. Upstairs from the soon to be open McGillicuddy's, soon to be open The Wine Vault, and Garfield's, across the street from Prohibition Pig and The Reservoir Restaurant & Tap, and just minutes from I-89. Call Ross for more details and to schedule a showing.