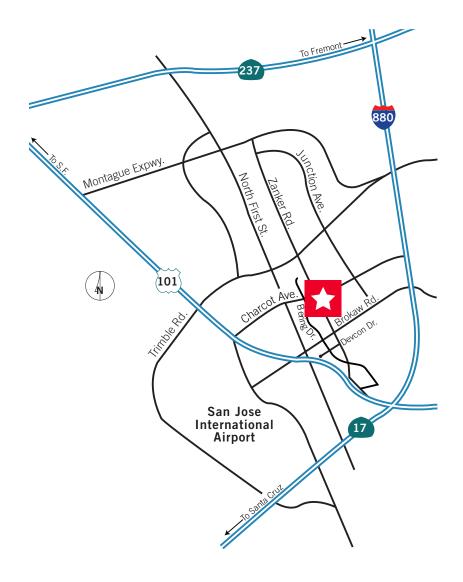

# 2333 ZANKER ROAD SAN JOSE, CALIFORNIA | ±16,400 SF FOR LEASE 2333 **Dan Hollingsworth** Liam Martin **Steve Pace Executive Managing Director** Associate **Executive Director** P +1 408 436 3619 P +1 408 482 7037 P +1 408 615 3431 CUSHMAN & WAKEFIELD steve.pace@cushwake.com liam.martin@cushwake.com dan.hollingsworth@cushwake.com LIC #02081625 LIC #00817396 LIC #01117716

### Highlights

- ±16,400 SF
- 1,000 Amps at 480v
- 1 Grade & Dock High Loading
- 3.7/1,000 Parking
- North San Jose Location
- Easy Access to Highways 101, 880 & 87
- Corner Space
- Walk to Light Rail Station
- Lab Space, Showers, Conference Rooms
- Call to Tour