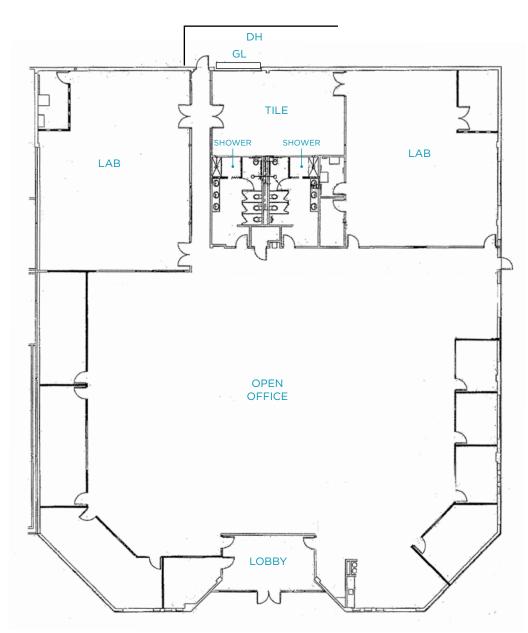

# 2333 ZANKER ROAD SAN JOSE, CALIFORNIA | ±16,400 SF FOR LEASE 2333 **Dan Hollingsworth** Liam Martin **Steve Pace Executive Managing Director** Associate **Executive Director** P +1 408 436 3619 P +1 408 482 7037 P +1 408 615 3431 CUSHMAN & WAKEFIELD steve.pace@cushwake.com liam.martin@cushwake.com dan.hollingsworth@cushwake.com LIC #02081625 LIC #00817396 LIC #01117716

### Highlights

- ±16,400 SF
- 1,000 Amps at 480v
- 1 Grade & Dock High Loading
- 3.7/1,000 Parking
- North San Jose Location
- Easy Access to Highways 101, 880 & 87
- Corner Space
- Walk to Light Rail Station
- Lab Space, Showers, Conference Rooms
- Call to Tour



## Floor Plan ±16,400 SF



#### Photos









©2019 Cushman & Wakefield. All rights reserved. The information contained in this communication is strictly confidential. This information has been obtained from sources believed to be reliable but has not been verified. NO WARRANTY OR REPRESENTATION, EXPRESS OR IMPLIED, IS MADE AS TO THE CONDITION OF THE PROPERTY (OR PROPERTIES) REFERENCED HEREIN OR AS TO THE ACCURACY OR COMPLETENESS OF THE INFORMATION CONTAINED HEREIN, AND SAME IS SUBMITTED SUBJECT TO ERRORS, OMISSIONS, CHANGE OF PRICE, RENTAL OR OTHER CONDITIONS, WITH-DRAWAL WITHOUT NOTICE, AND TO ANY SPECIAL LISTING CONDITIONS IMPOSED BY THE PROPERTY OWNER(S). ANY PROJECTIONS, OPINIONS OR ESTIMATES ARE SUBJECT TO UNCERTAINTY AND DO NOT SIGNIFY CURRENT OR FUTURE PROPERTY PERFORMANCE.

#### Plublic Transit & Amenit