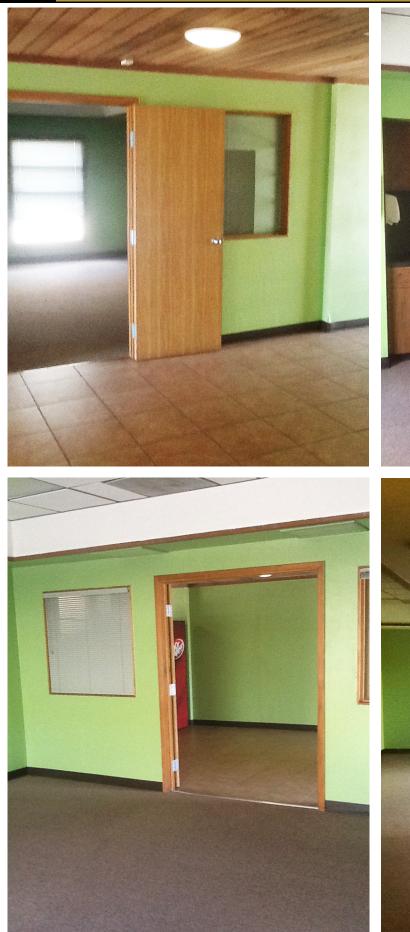

#### **PROJECT HIGHLIGHTS**

Suitable for Office/Medical or Retail user

- 3,114 SF with front and rear entry doors
  - **Rear Parking Lot**
  - Open areas, conference room, private offices, bank vault, kitchenette, ample storage
- Minutes from Loop 101 full interchange at Peoria Avenue
  - Highly visible pole sign
  - Perfect for office and/or medical uses