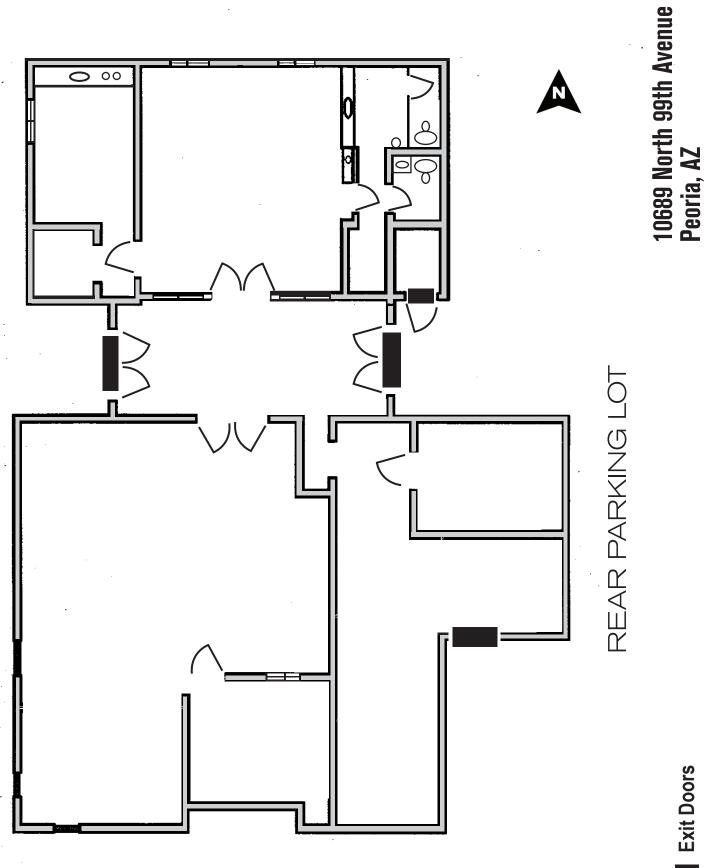

#### **PROJECT HIGHLIGHTS**

Suitable for Office/Medical or Retail user

- 3,114 SF with front and rear entry doors
  - **Rear Parking Lot**
  - Open areas, conference room, private offices, bank vault, kitchenette, ample storage
- Minutes from Loop 101 full interchange at Peoria Avenue
  - Highly visible pole sign
  - Perfect for office and/or medical uses

**DE RITO PARTNERS, INC** 

FRONT ENTRY & PARKING LOT

**Exit Doors** 