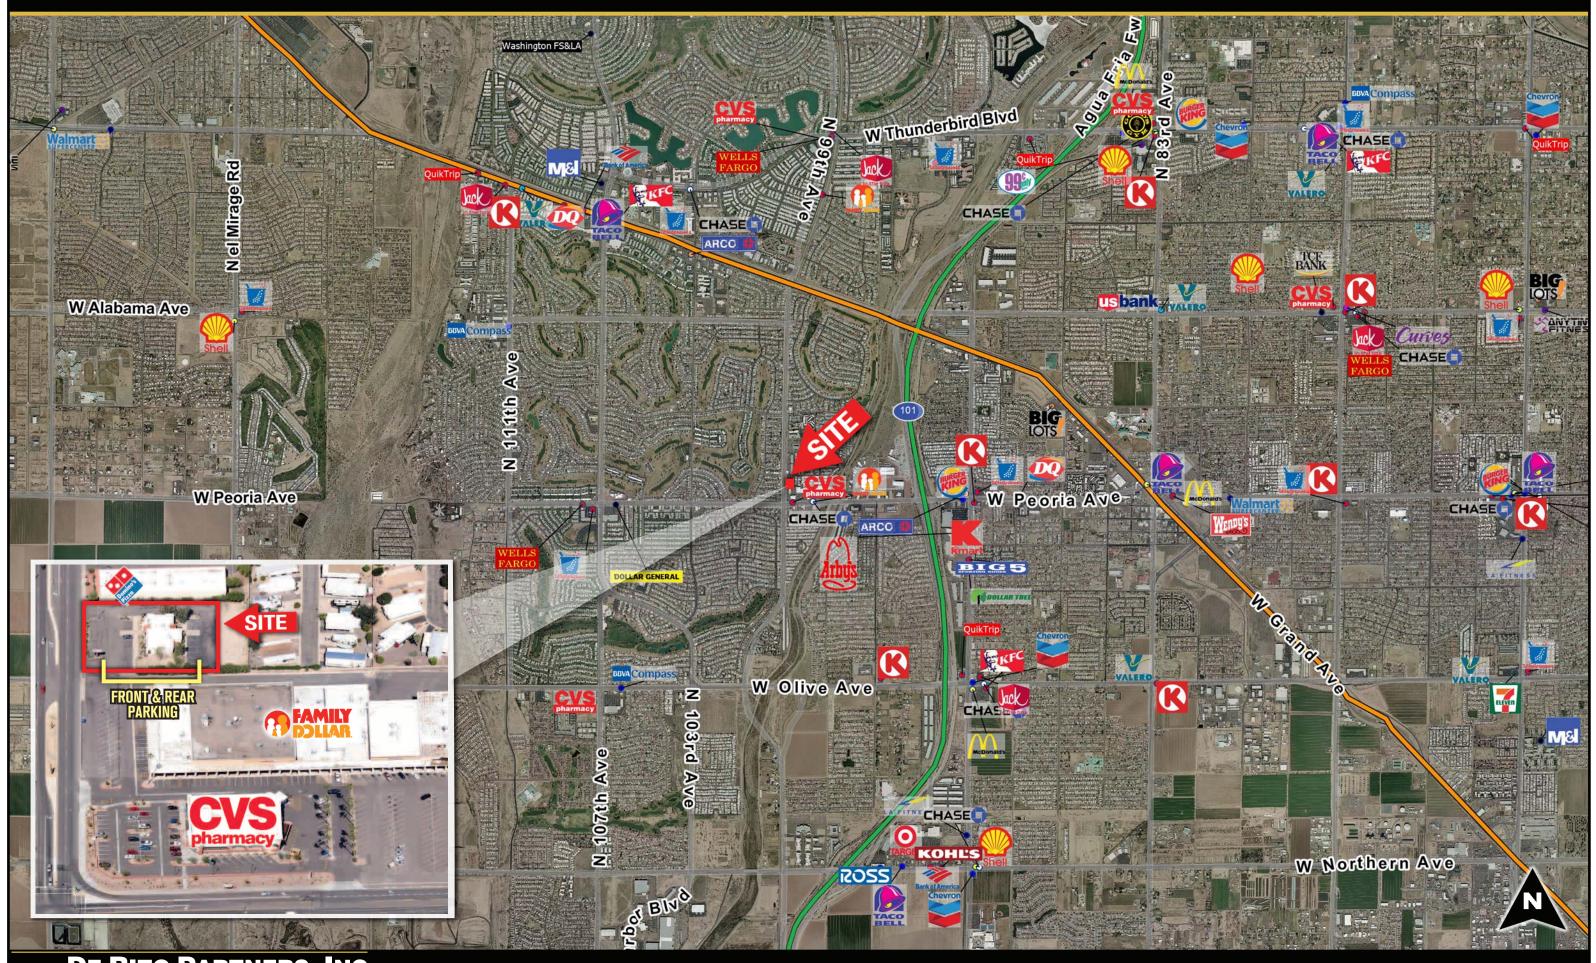

#### North of the Northeast Corner of 99th Avenue & Peoria Avenue - Peoria, Arizona

| DEMOGRAPHICS (Source: SitesUSA)        | 1 Mile   | 3 Miles  | 5 Miles  |
|----------------------------------------|----------|----------|----------|
| Estimated Population (2016)            | 11,194   | 98,613   | 247,917  |
| Projected Population (2021)            | 12,212   | 107,415  | 270,467  |
| Estimated Avg. Household Income (2016) | \$41,682 | \$52,312 | \$57,669 |
| Projected Avg. Household Income (2021) | \$46,086 | \$58,886 | \$65,261 |
| Average Household Size (2016)          | 1.7      | 2.3      | 2.5      |
| Total Daytime Employees (2016)         | 3,076    | 31,401   | 74,637   |
| Median Age (2016)                      | 60.4     | 44.6     | 40.6     |

#### TRAFFIC COUNTS (2012 Source: KSS FUELS)

| Total Cars Per Day | 36,692 | PO   |
|--------------------|--------|------|
| 99th Avenue        | 17,187 | 🛟 Co |
| Peoria Avenue      | 19,505 |      |

#### **PROJECT HIGHLIGHTS**

Suitable for Office/Medical or Retail user

- 3,114 SF with front and rear entry doors
  - **Rear Parking Lot**
  - Open areas, conference room, private offices, bank vault, kitchenette, ample storage
- Minutes from Loop 101 full interchange at Peoria Avenue
  - Highly visible pole sign
  - Perfect for office and/or medical uses