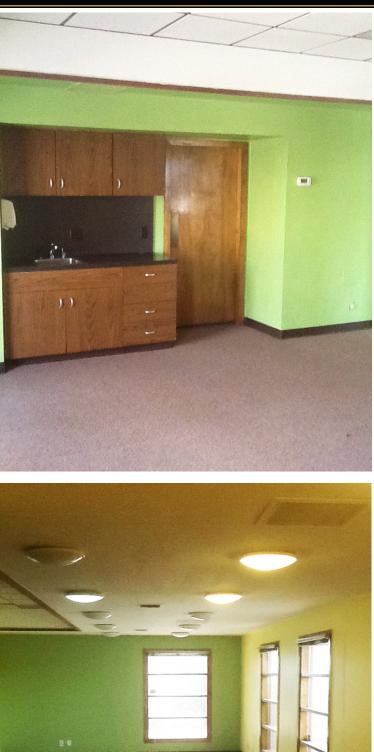

#### **PROJECT HIGHLIGHTS**

Suitable for Office/Medical or Retail user

- 3,114 SF with front and rear entry doors
  - **Rear Parking Lot**
  - Open areas, conference room, private offices, bank vault, kitchenette, ample storage
- Minutes from Loop 101 full interchange at Peoria Avenue
  - Highly visible pole sign
  - Perfect for office and/or medical uses