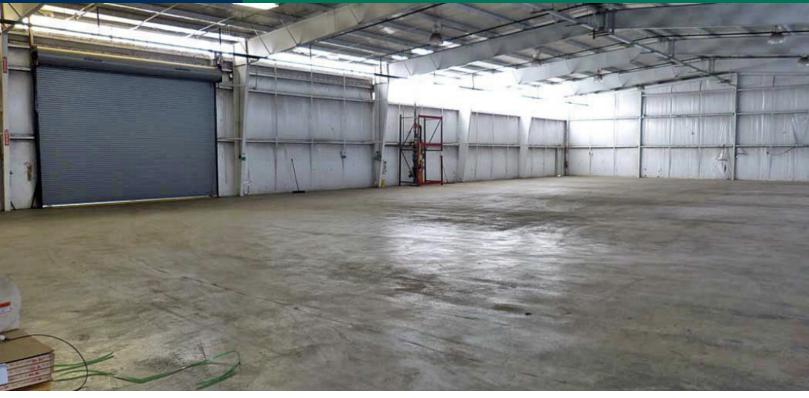

## **OFFERING SUMMARY**

Lease Rate: \$4,800

Building Size: 11,700 SF

Office Area: No Office

Grade Level Doors One 18ft. x 14 ft.

Clear Height: 16-20 ft.

Electrical Power 208V 75kVA Transformer

Shop Lighting T-5 & Mercury Vapor

## **PROPERTY OVERVIEW**

Easy access with I-40 interchanges at Meridian and MacArthur, just one-half mile from location. Metal building with gated access and covered loading area. All cash at closing. Fee simple title.