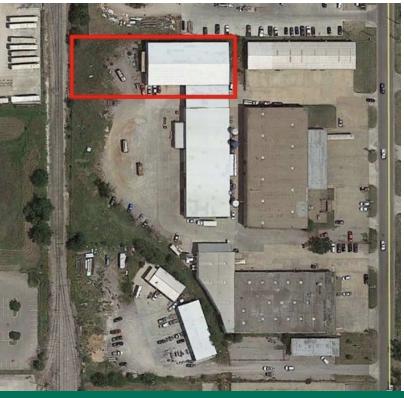

## **PROPERTY OVERVIEW**

Easy access with I-40 interchanges at Meridian and MacArthur, just one-half mile from location. Metal building with gated access and covered loading area. All cash at closing. Fee simple title.