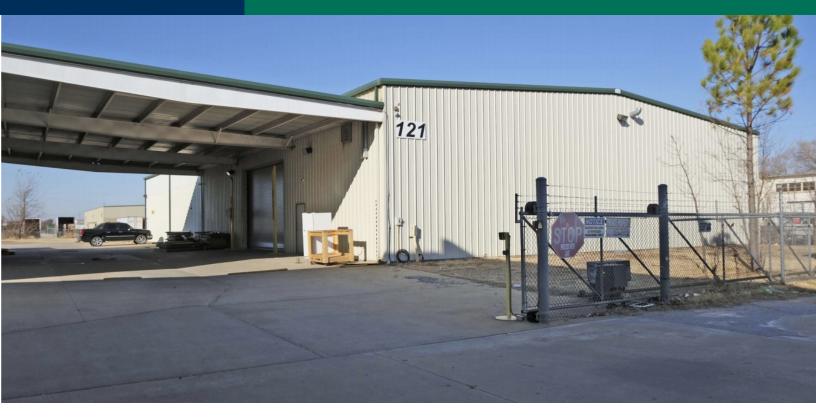

## Industrial Property for Lease

121 N Ann Arbor Oklahoma City, OK 73127

## **OFFERING SUMMARY**

Lease Rate: \$4,800

Building Size: 11,700 SF

Office Area: No Office

Grade Level Doors One 18ft. x 14 ft.

Clear Height: 16-20 ft.

Electrical Power 208V 75kVA Transformer

Shop Lighting T-5 & Mercury Vapor

## **PROPERTY OVERVIEW**

Easy access with I-40 interchanges at Meridian and MacArthur, just one-half mile from location. Metal building with gated access and covered loading area. All cash at closing. Fee simple title.