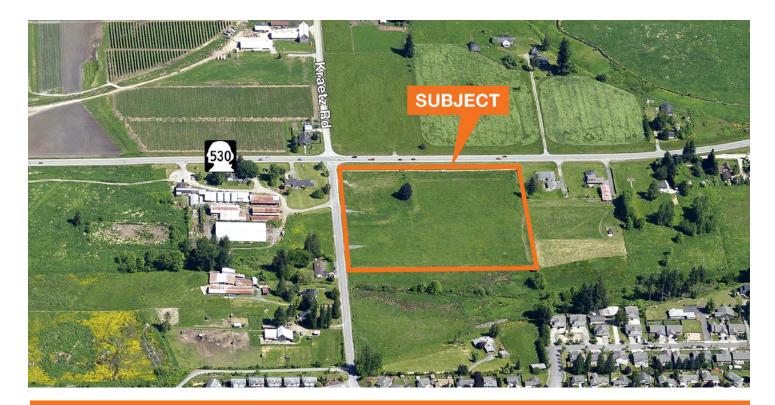

## HWY 530 FRONTAGE SITE

21117 59th Avenue NE, Arlington, WA

## 8.8 acres (383,328 SF)

| Zoned: GC (General Commercial)                                |
|---------------------------------------------------------------|
| Fabulous land parcel on the corner of Hwy 530 and 59th Ave NE |
| General Commercial zoning allows a wide range of uses.        |
| All utilities to site                                         |
| Sale price: \$3,250,000 (\$8.48 PSF)                          |