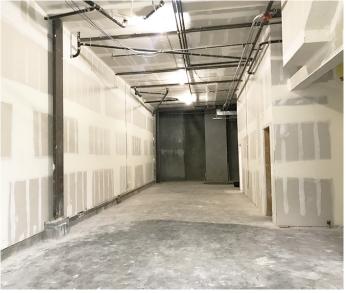

# 3908 24TH STREET

SAN FRANCISCO, CA 94114 | NOE VALLEY DISTRICT

RETAIL SPACE

## **FOR LEASE**

**AVAILABLE NOW**CONTEMPORARY INTERIOR DESIGN

#### PLEASE CALL FOR PRICE

**DISTRICT: NOE VALLEY DISTRICT**Between Noe and Sanchez Streets

SIZE

±1,500 SQ FT

**BONUS BASEMENT INCLUDED** 

**±850 SQ FT** 

Noe Valley is a family-oriented, affluent neighborhood known for it's sunny weather, excellent shopping and great dining options. Nearby popular tenants include Wells Fargo, Chase Bank, Savor, Whole Foods, Starbucks, Fresca and many more.

#### **ADDITIONAL HIGHLIGHTS**

- ±15 ft ceilings
- Excellent window lining
- Near Whole Foods





**JEREMY BLATTEIS** 

415.321.7493 | jfb@brsf.co | DRE #01460566

sfretail.net

## PROPERTY PHOTOS









### **JEREMY BLATTEIS**

415.321.7493 | jfb@brsf.co | DRE #01460566

## sfretail.net

## FLOORPLAN STOREFRONT





### **JEREMY BLATTEIS**

415.321.7493 | jfb@brsf.co | DRE #01460566

## sfretail.net

## **FLOORPLAN**

INTERIOR





### **JEREMY BLATTEIS**

415.321.7493 | jfb@brsf.co | DRE #01460566

## sfretail.net

## **BRAND NEW DEVELOPMENT!**





### **JEREMY BLATTEIS**

415.321.7493 | jfb@brsf.co | DRE #01460566

## sfretail.net

## **AREA MAP**



## **NEARBY POPULAR TENANTS**





















## **JEREMY BLATTEIS**

415.321.7493 | jfb@brsf.co | DRE #01460566

## sfretail.net