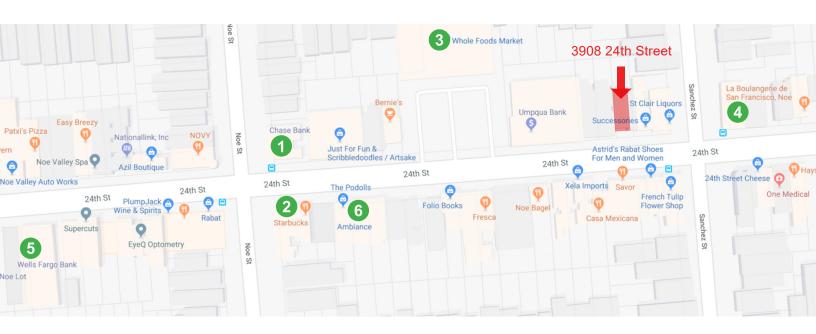

nd great dining options. Nearby popular tenants include Wells Fargo, Chase Bank, Savor, Whole Foods, Starbucks, Fresca and many more.

#### **ADDITIONAL HIGHLIGHTS**

- ±15 ft ceilings
- Excellent window lining
- Near Whole Foods





**JEREMY BLATTEIS** 

415.321.7493 | jfb@brsf.co | DRE #01460566

sfretail.net

## PROPERTY PHOTOS









### **JEREMY BLATTEIS**

415.321.7493 | jfb@brsf.co | DRE #01460566

## sfretail.net

## FLOORPLAN STOREFRONT





### **JEREMY BLATTEIS**

415.321.7493 | jfb@brsf.co | DRE #01460566

## sfretail.net

## **FLOORPLAN**

INTERIOR





### **JEREMY BLATTEIS**

415.321.7493 | jfb@brsf.co | DRE #01460566

## sfretail.net

## **BRAND NEW DEVELOPMENT!**





### **JEREMY BLATTEIS**

415.321.7493 | jfb@brsf.co | DRE #01460566

## sfretail.net

## **AREA MAP**



## **NEARBY POPULAR TENANTS**





















## **JEREMY BLATTEIS**

415.321.7493 | jfb@brsf.co | DRE #01460566

## sfretail.net