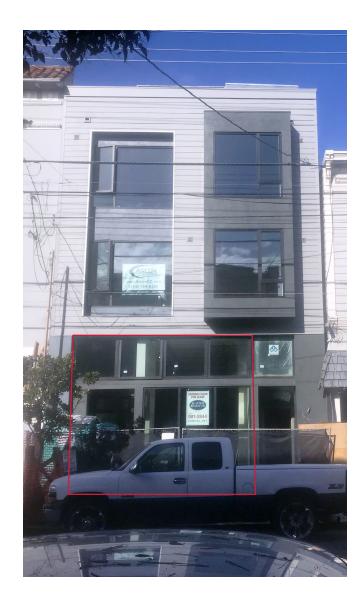

# 3908 24TH STREET

SAN FRANCISCO, CA 94114 | NOE VALLEY DISTRICT

RETAIL SPACE

## **FOR LEASE**

**AVAILABLE NOW**CONTEMPORARY INTERIOR DESIGN

#### PLEASE CALL FOR PRICE

**DISTRICT: NOE VALLEY DISTRICT**Between Noe and Sanchez Streets

SIZE

±1,500 SQ FT

**BONUS BASEMENT INCLUDED** 

**±850 SQ FT** 

Noe Valley is a family-oriented, affluent neighborhood known for it's sunny weather, excellent shopping and great dining options. Nearby popular tenants include Wells Fargo, Chase Bank, Savor, Whole Foods, Starbucks, Fresca and many more.

#### **ADDITIONAL HIGHLIGHTS**

- ±15 ft ceilings
- Excellent window lining
- Near Whole Foods





**JEREMY BLATTEIS** 

415.321.7493 | jfb@brsf.co | DRE #01460566

sfretail.net

## PROPERTY PHOTOS









### **JEREMY BLATTEIS**

415.321.7493 | jfb@brsf.co | DRE #01460566

## sfretail.net

## FLOORPLAN STOREFRONT





### **JEREMY BLATTEIS**

415.321.7493 | jfb@brsf.co | DRE #01460566

## sfretail.net

## **FLOORPLAN**

INTERIOR





### **JEREMY BLATTEIS**

415.321.7493 | jfb@brsf.co | DRE #01460566

## sfretail.net

## **BRAND NEW DEVELOPMENT!**





### **JEREMY BLATTEIS**

415.321.7493 | jfb@brsf.co | DRE #01460566

## sfretail.net

## **AREA MAP**



## **NEARBY POPULAR TENANTS**





















## **JEREMY BLATTEIS**

415.321.7493 | jfb@brsf.co | DRE #01460566

## sfretail.net