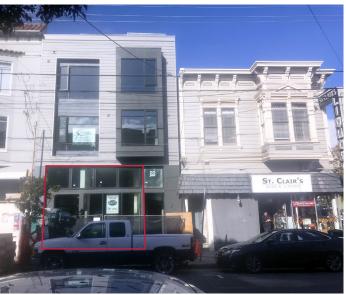

# 3908 24TH STREET

SAN FRANCISCO, CA 94114 | NOE VALLEY DISTRICT

RETAIL SPACE

## **FOR LEASE**

**AVAILABLE NOW**CONTEMPORARY INTERIOR DESIGN

#### PLEASE CALL FOR PRICE

**DISTRICT: NOE VALLEY DISTRICT**Between Noe and Sanchez Streets

SIZE

±1,500 SQ FT

**BONUS BASEMENT INCLUDED** 

**±850 SQ FT** 

Noe Valley is a family-oriented, affluent neighborhood known for it's sunny weather, excellent shopping and great dining options. Nearby popular tenants include Wells Fargo, Chase Bank, Savor, Whole Foods, Starbucks, Fresca and many more.

#### **ADDITIONAL HIGHLIGHTS**

- ±15 ft ceilings
- Excellent window lining
- Near Whole Foods





**JEREMY BLATTEIS** 

415.321.7493 | jfb@brsf.co | DRE #01460566

sfretail.net

## PROPERTY PHOTOS









### **JEREMY BLATTEIS**

415.321.7493 | jfb@brsf.co | DRE #01460566

## sfretail.net

## FLOORPLAN STOREFRONT





### **JEREMY BLATTEIS**

415.321.7493 | jfb@brsf.co | DRE #01460566

## sfretail.net

## **FLOORPLAN**

INTERIOR





### **JEREMY BLATTEIS**

415.321.7493 | jfb@brsf.co | DRE #01460566

## sfretail.net

## **BRAND NEW DEVELOPMENT!**





### **JEREMY BLATTEIS**

415.321.7493 | jfb@brsf.co | DRE #01460566

## sfretail.net

## **AREA MAP**



## **NEARBY POPULAR TENANTS**





















## **JEREMY BLATTEIS**

415.321.7493 | jfb@brsf.co | DRE #01460566

## sfretail.net