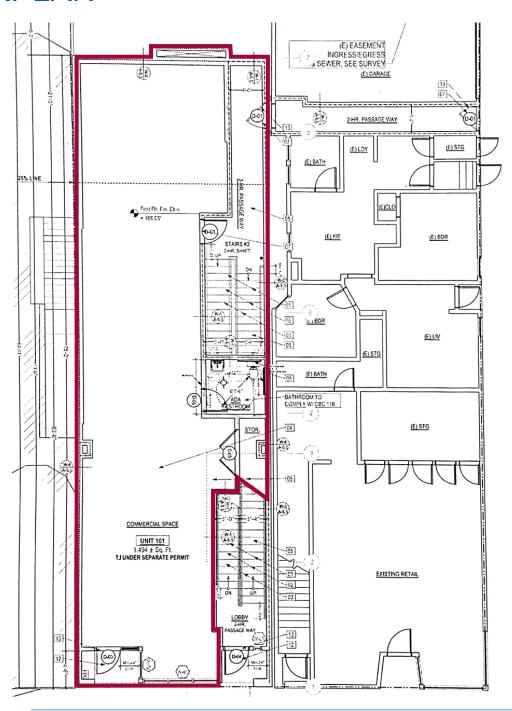

: NOE VALLEY DISTRICT**Between Noe and Sanchez Streets

SIZE

±1,500 SQ FT

**BONUS BASEMENT INCLUDED** 

**±850 SQ FT** 

Noe Valley is a family-oriented, affluent neighborhood known for it's sunny weather, excellent shopping and great dining options. Nearby popular tenants include Wells Fargo, Chase Bank, Savor, Whole Foods, Starbucks, Fresca and many more.

#### **ADDITIONAL HIGHLIGHTS**

- ±15 ft ceilings
- Excellent window lining
- Near Whole Foods





**JEREMY BLATTEIS** 

415.321.7493 | jfb@brsf.co | DRE #01460566

sfretail.net

## PROPERTY PHOTOS









### **JEREMY BLATTEIS**

415.321.7493 | jfb@brsf.co | DRE #01460566

## sfretail.net

## FLOORPLAN STOREFRONT





### **JEREMY BLATTEIS**

415.321.7493 | jfb@brsf.co | DRE #01460566

## sfretail.net

## **FLOORPLAN**

INTERIOR





### **JEREMY BLATTEIS**

415.321.7493 | jfb@brsf.co | DRE #01460566

## sfretail.net

## **BRAND NEW DEVELOPMENT!**





### **JEREMY BLATTEIS**

415.321.7493 | jfb@brsf.co | DRE #01460566

## sfretail.net

## **AREA MAP**



## **NEARBY POPULAR TENANTS**





















## **JEREMY BLATTEIS**

415.321.7493 | jfb@brsf.co | DRE #01460566

## sfretail.net