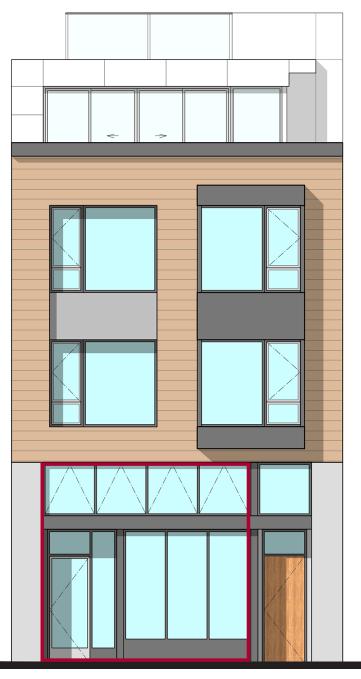

# 3908 24TH STREET

SAN FRANCISCO, CA 94114 | NOE VALLEY DISTRICT

RETAIL SPACE

## **FOR LEASE**

**AVAILABLE NOW**CONTEMPORARY INTERIOR DESIGN

#### PLEASE CALL FOR PRICE

**DISTRICT: NOE VALLEY DISTRICT**Between Noe and Sanchez Streets

SIZE

±1,500 SQ FT

**BONUS BASEMENT INCLUDED** 

**±850 SQ FT** 

Noe Valley is a family-oriented, affluent neighborhood known for it's sunny weather, excellent shopping and great dining options. Nearby popular tenants include Wells Fargo, Chase Bank, Savor, Whole Foods, Starbucks, Fresca and many more.

#### **ADDITIONAL HIGHLIGHTS**

- ±15 ft ceilings
- Excellent window lining
- Near Whole Foods





**JEREMY BLATTEIS** 

415.321.7493 | jfb@brsf.co | DRE #01460566

sfretail.net

## PROPERTY PHOTOS









### **JEREMY BLATTEIS**

415.321.7493 | jfb@brsf.co | DRE #01460566

## sfretail.net

## FLOORPLAN STOREFRONT





### **JEREMY BLATTEIS**

415.321.7493 | jfb@brsf.co | DRE #01460566

## sfretail.net

## **FLOORPLAN**

INTERIOR





### **JEREMY BLATTEIS**

415.321.7493 | jfb@brsf.co | DRE #01460566

## sfretail.net

## **BRAND NEW DEVELOPMENT!**





### **JEREMY BLATTEIS**

415.321.7493 | jfb@brsf.co | DRE #01460566

## sfretail.net

## **AREA MAP**



## **NEARBY POPULAR TENANTS**





















## **JEREMY BLATTEIS**

415.321.7493 | jfb@brsf.co | DRE #01460566

## sfretail.net