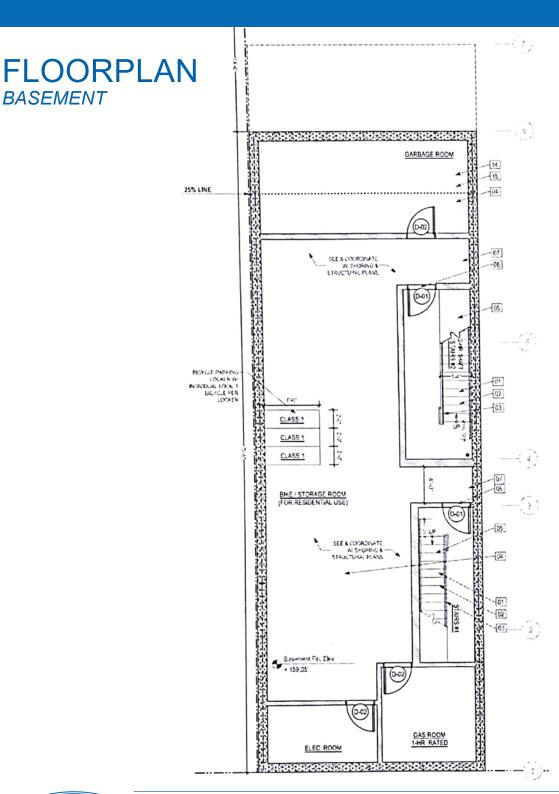

Noe Valley is a family-oriented, affluent neighborhood known for it's sunny weather, excellent shopping and great dining options. Nearby popular tenants include Wells Fargo, Chase Bank, Savor, Whole Foods, Starbucks, Fresca and many more.

#### **ADDITIONAL HIGHLIGHTS**

- ±15 ft ceilings
- Excellent window lining
- Near Whole Foods





**JEREMY BLATTEIS** 

415.321.7493 | jfb@brsf.co | DRE #01460566

sfretail.net

## PROPERTY PHOTOS









### **JEREMY BLATTEIS**

415.321.7493 | jfb@brsf.co | DRE #01460566

## sfretail.net

## FLOORPLAN STOREFRONT





### **JEREMY BLATTEIS**

415.321.7493 | jfb@brsf.co | DRE #01460566

## sfretail.net

## **FLOORPLAN**

INTERIOR





### **JEREMY BLATTEIS**

415.321.7493 | jfb@brsf.co | DRE #01460566

## sfretail.net

## **BRAND NEW DEVELOPMENT!**





### **JEREMY BLATTEIS**

415.321.7493 | jfb@brsf.co | DRE #01460566

## sfretail.net

## **AREA MAP**



## **NEARBY POPULAR TENANTS**





















## **JEREMY BLATTEIS**

415.321.7493 | jfb@brsf.co | DRE #01460566

## sfretail.net