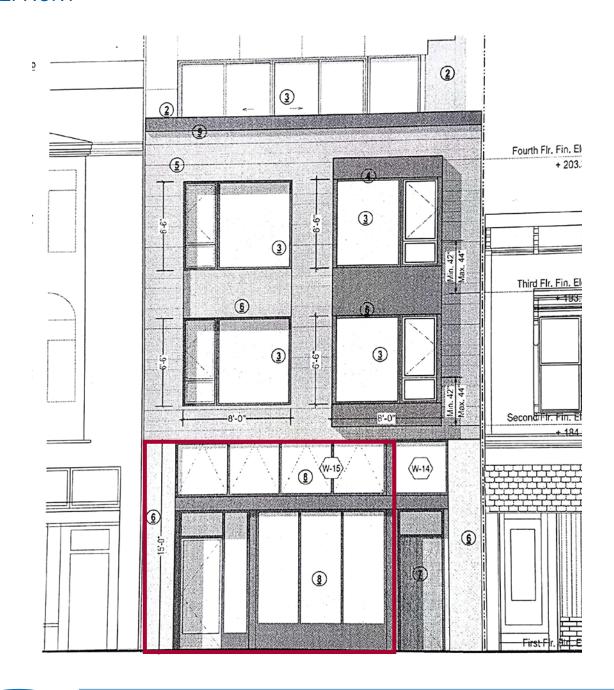

RETAIL SPACE

## **FOR LEASE**

**AVAILABLE NOW**CONTEMPORARY INTERIOR DESIGN

#### PLEASE CALL FOR PRICE

**DISTRICT: NOE VALLEY DISTRICT**Between Noe and Sanchez Streets

SIZE

±1,500 SQ FT

**BONUS BASEMENT INCLUDED** 

**±850 SQ FT** 

Noe Valley is a family-oriented, affluent neighborhood known for it's sunny weather, excellent shopping and great dining options. Nearby popular tenants include Wells Fargo, Chase Bank, Savor, Whole Foods, Starbucks, Fresca and many more.

#### **ADDITIONAL HIGHLIGHTS**

- ±15 ft ceilings
- Excellent window lining
- Near Whole Foods





**JEREMY BLATTEIS** 

415.321.7493 | jfb@brsf.co | DRE #01460566

sfretail.net

## PROPERTY PHOTOS









### **JEREMY BLATTEIS**

415.321.7493 | jfb@brsf.co | DRE #01460566

## sfretail.net

## FLOORPLAN STOREFRONT





### **JEREMY BLATTEIS**

415.321.7493 | jfb@brsf.co | DRE #01460566

## sfretail.net

## **FLOORPLAN**

INTERIOR





### **JEREMY BLATTEIS**

415.321.7493 | jfb@brsf.co | DRE #01460566

## sfretail.net

## **BRAND NEW DEVELOPMENT!**





### **JEREMY BLATTEIS**

415.321.7493 | jfb@brsf.co | DRE #01460566

## sfretail.net

## **AREA MAP**



## **NEARBY POPULAR TENANTS**





















## **JEREMY BLATTEIS**

415.321.7493 | jfb@brsf.co | DRE #01460566

## sfretail.net