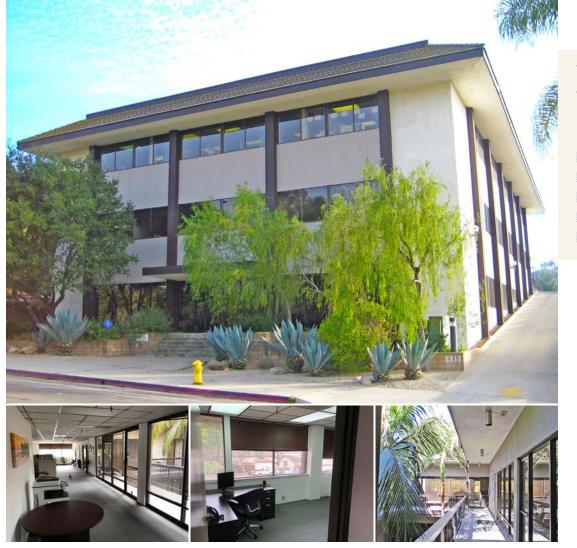

## FOR LEASE APPROX. 1,995SF OFFICE SPACE 4213 STATE ST., STE. 305, 3RD FLOOR | SANTA BARBARA, CA

This office provides an open layout with two private offices and a breakroom. The floor to ceiling windows on the atrium side of the building and entire length of windows on the oposite side provide great natural light. Easy to show, please call for showings.

# FOR LEASE **#** APPROX. 1,995SF OFFICE SPACE 4213 STATE ST., STE. 305, 3RD FLOOR | SANTA BARBARA, CA