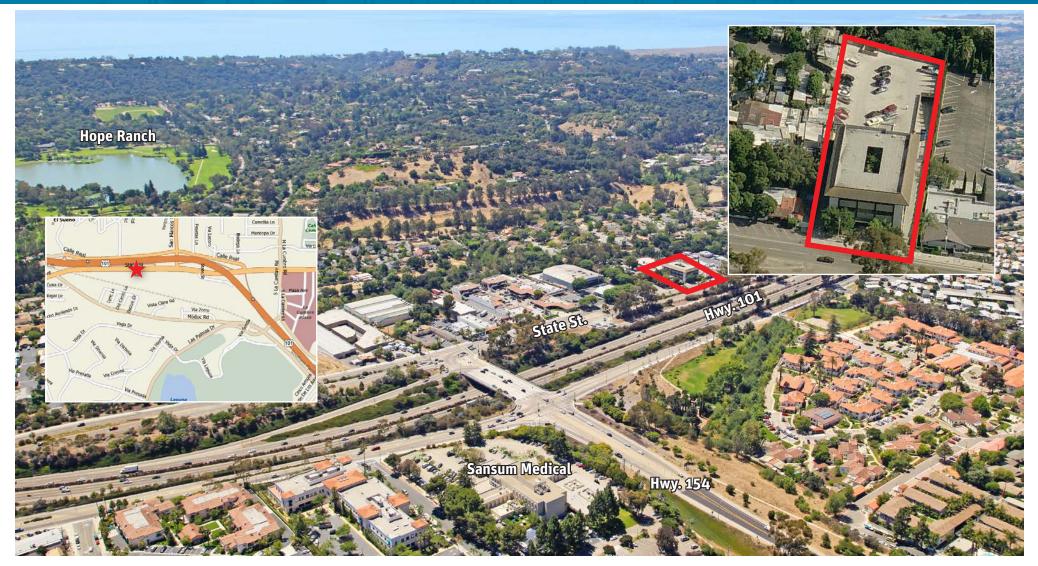

- Easy access to State St., Hwy. 101, Hope Ranch and Hwy. 154
- Great on-site Parking
- Freeway visibility, convenient access, and a prominent presence
- Elose to restaurants & shops at Five Points and La Cumbre Plaza

### FOR LEASE APPROX. 1,995SF OFFICE SPACE 4213 STATE ST., STE. 305, 3RD FLOOR | SANTA BARBARA, CA