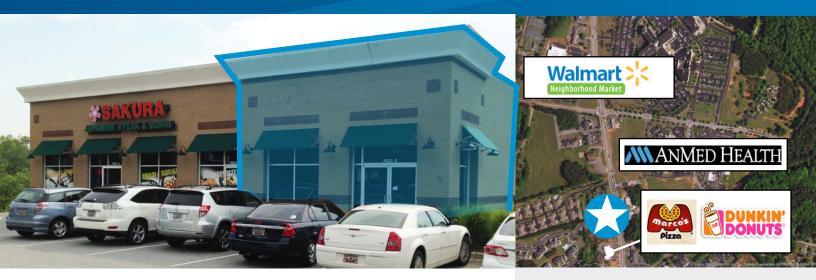

## 1823 E. Greenville Street > Retail Space

- > 1,400± SF for lease just off Highway 81 in Anderson
- > Next to Sakura Japanese Restaurant
- > Newly built Shopping Center
- > Excellent Location in High Growth Area
- > Excellent Visibility and Ample Parking
- > Lease Rate: \$8/SF NNN \$5.00 TICAM