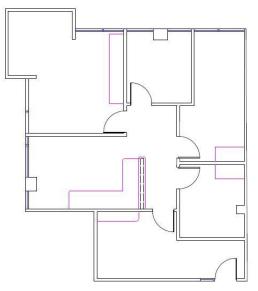

## Suite 102 +/- 1,192 SF

- Centrally located in Folsom's Medical District
- Lease Rate \$2.00 RSF MG "as is"
- TI allowance negotiable
- Direct access to Folsom Bike Trail
- Across the street from the Dignity Health Facility