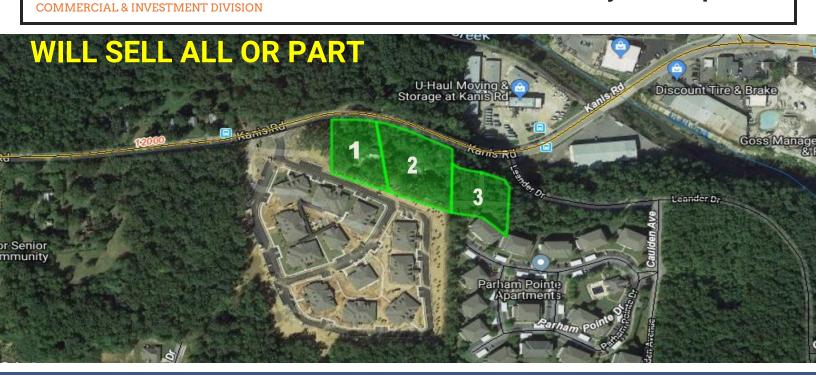

## Kanis Road & Michael Drive | Little Rock, AR 72206

#### OFFERING SUMMARY

3.42 total Acres +/-Land:

Lot 1: 1.25 AC Lot 2: 1.25 AC

Lot 3: .919 AC

#### PROPERTY OVERVIEW

Prime development land ideal for multi-family project or residential development. Centrally located in high traffic area with Kanis Road visibility and easy access to I-630.

Kanis Road - 12.000 VPD 12th Street - 19.000 VPD

For Sale: Lot 1: \$6.00 psf

Lot 2: \$6.00 psf Lot 3: \$2.75 prs

R-2 **Zoning:** 

Information is deemed reliable but is not guaranteed. Agency Disclosure: RPM Group is the agent for the owner of the property described herein.