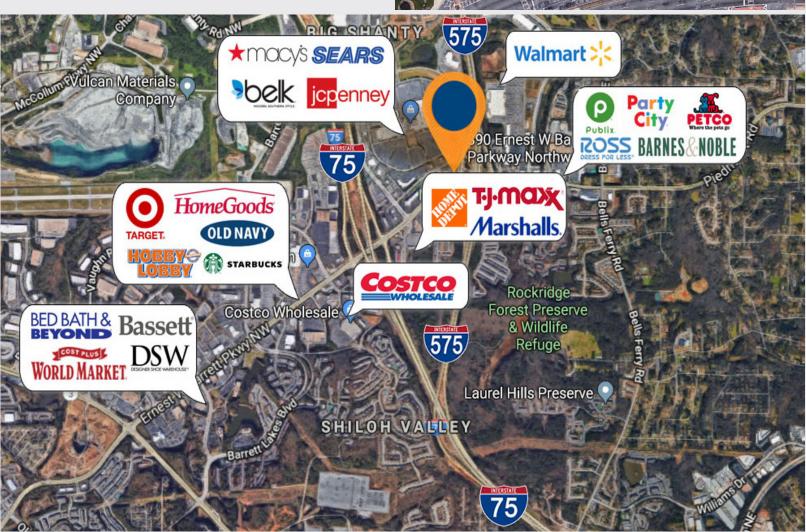

# **PROPERTY HIGHLIGHTS**

- Excellent visbility and signage on heavily traveled Barrett Parkway (VPD 34,630)
- Located between I-75 and 575, adjacent to Town Center Mall (1,269,000SF)
- Well located in the heart of Kennesaw's dominant retail corridor
- Rapidly growing area and only minutes to Kennesaw State University