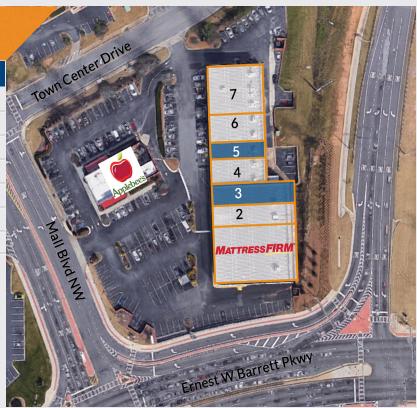

#### TOWN CENTER MALL SHOPS // SITE PLAN **STE TENANT** SF 1 Mattress Firm 8,092 2 Savvi Formalwear 3,120 1,994 3 **AVAILABLE** 2,836 4 Physiotherapy and Associates 1,425 5 **AVAILABLE** 6 CosmoProf 2,487

7

Salon Suites

4.543