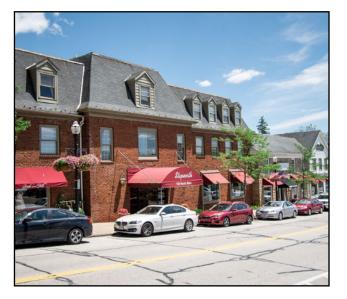

## Retail/Office Space Available

## COMMENTS

- 136 parking spaces including 75 covered spaces
- Over 2,000 SF retail space available
- Prime retail space on Main Street in downtown Chagrin Falls
- Offers great visibility and pedestrian traffic
- 24/7 access
- Individually controlled HVAC