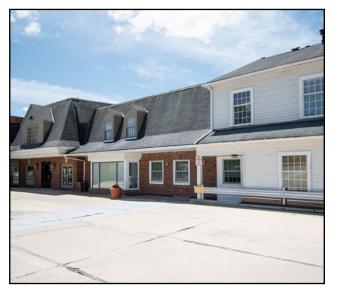

## Retail/Office Space Available

## COMMENTS

- 136 parking spaces including 75 covered spaces
- Over 2,000 SF retail space available
- Prime retail space on Main Street in downtown Chagrin Falls
- Offers great visibility and pedestrian traffic
- 24/7 access
- Individually controlled HVAC