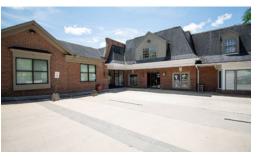

## Retail/Office Space Available

## COMMENTS

- 136 parking spaces including 75 covered spaces
- Over 2,000 SF retail space available
- Prime retail space on Main Street in downtown Chagrin Falls
- Offers great visibility and pedestrian traffic
- 24/7 access
- Individually controlled HVAC