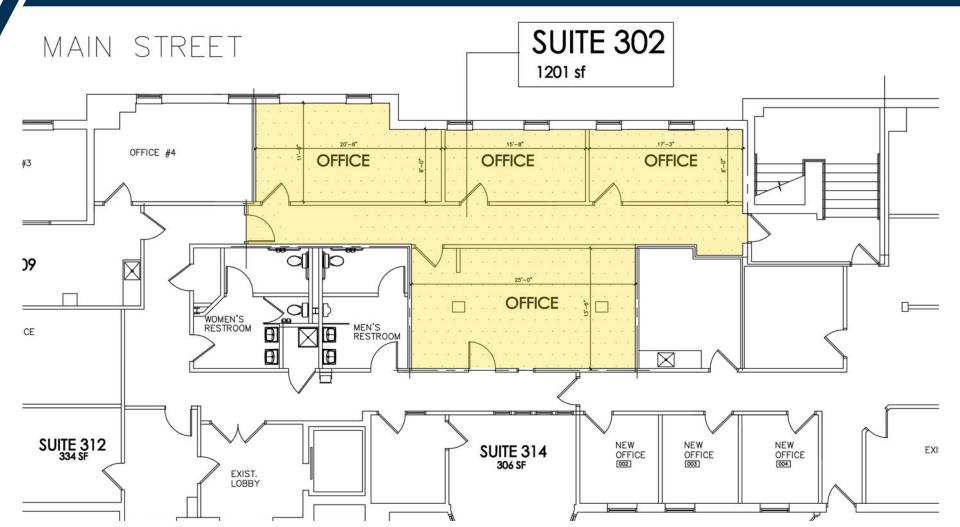

## **RETAIL SPACE**

Unit A2 - 760 SF Unit A3 - 1,394 SF

OFFICE SPACE

Suite 302 - 1,201 SF Suite 308 - 1,761 SF