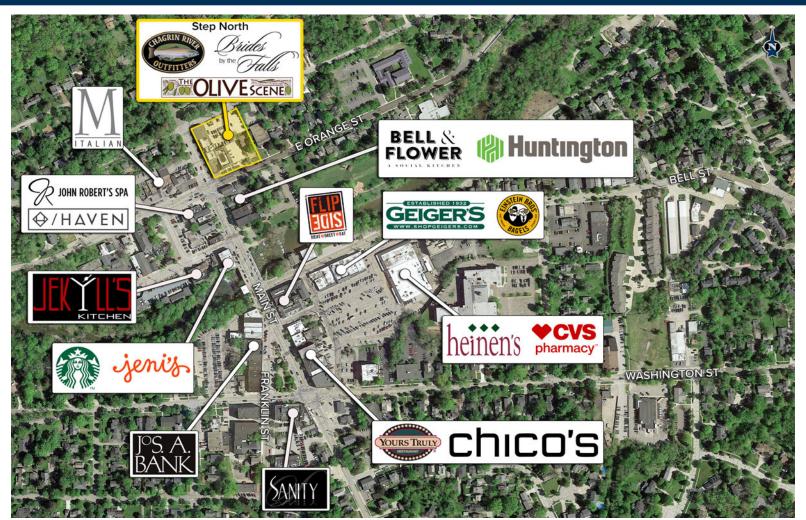

## NEIGHBORING TENANTS

Jeni's, Flipside Burgers, M Italian, Huntington Bank, Key Bank, CVS Pharmacy, Heinen's, Jekyll's Kitchen, Cuffs Clothing and Chagrin Valley Little Theatre