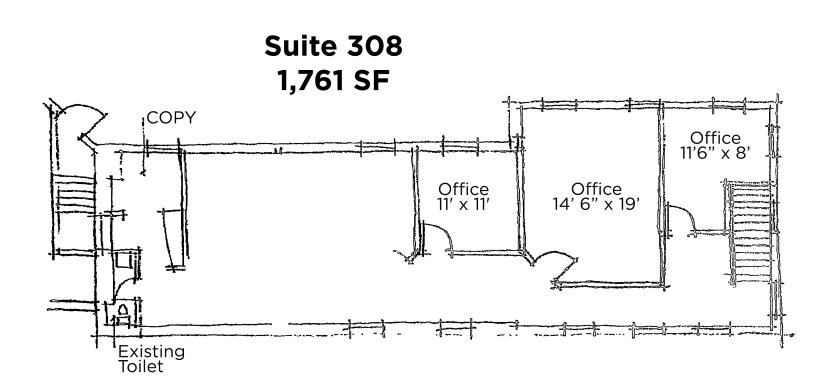

## **RETAIL SPACE**

Unit A2 - 760 SF Unit A3 - 1,394 SF

OFFICE SPACE

Suite 302 - 1,201 SF Suite 308 - 1,761 SF