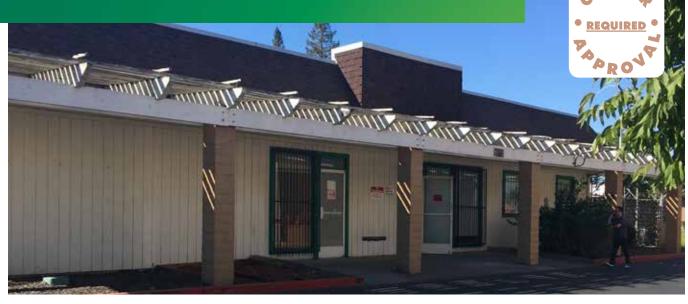

### **2730 FLORIN ROAD** SACRAMENTO, CALIFORNIA

### **PROPERTY FEATURES**

- + \$1.00 psf NNN
- + ±8,600 SF building on ±55,000 SF of land
- + Hands-on ownership group
- + Signage opportunity on Florin Rd.
- + 30,000 car per day traffic count
- + Former Woolworth Nursery location
- + Adult day care currently occupies space MTM
- + Strong fit for health care facility, school, auto, general retail or similar services
- + Abundant parking