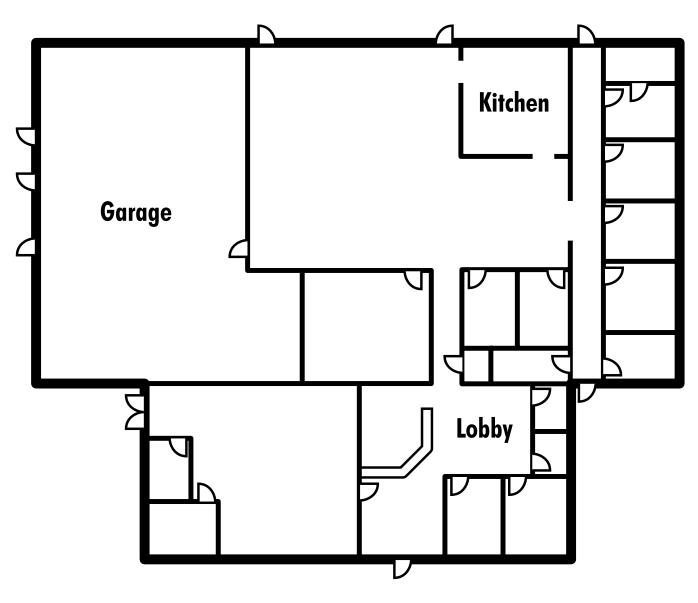

---|
|                |            |               | Parkway-South<br>Sacramento |
| 15/            | 12         | Ave           | 47m. Aire                   |
|                | SITE       |               |                             |
| From Rd        | Lane A     | į.            | 1-1-1                       |
| Meadow/s       | MEADOWVIEW | eleverite Fil | PARKWAY                     |

## Radius 1-mile 3-mile 5-mile Population 21,465 168,714 355,801 Avg. Household Income \$46,073 \$57,644 \$69,107

### ł

### **CONTACT US**

#### JULAINE MILLER

Senior Associate +1 916 446 8230 julaine.miller@cbre.com Lic. 01456718

#### **MIKE SOTELO**

Senior Associate +1 916 446 8243 mike.sotelo@cbre.com Lic. 01809363



www.cbre.com/sacramentodt

# FOR LEASE 2730 FLORIN ROAD

E

### FLOOR PLAN



NOT TO SCALE --ALL DIMENSIONS ARE APPROXIMATE.



# FOR LEASE 2730 FLORIN ROAD

SACRAMENTO, CA

E

### SITE PLAN





# FOR LEASE 2730 FLORIN ROAD



### SITE AMENITIES



© 2017 CBRE, Inc. All rights reserved. This information has been obtained from sources believed reliable, but has not been verified for accuracy or completeness. You should conduct a careful, independent investigation of the property and verify all information. Any reliance on this information is solely at your own risk. 70927179 - 343420



#### www.cbre.com/sacramentodt