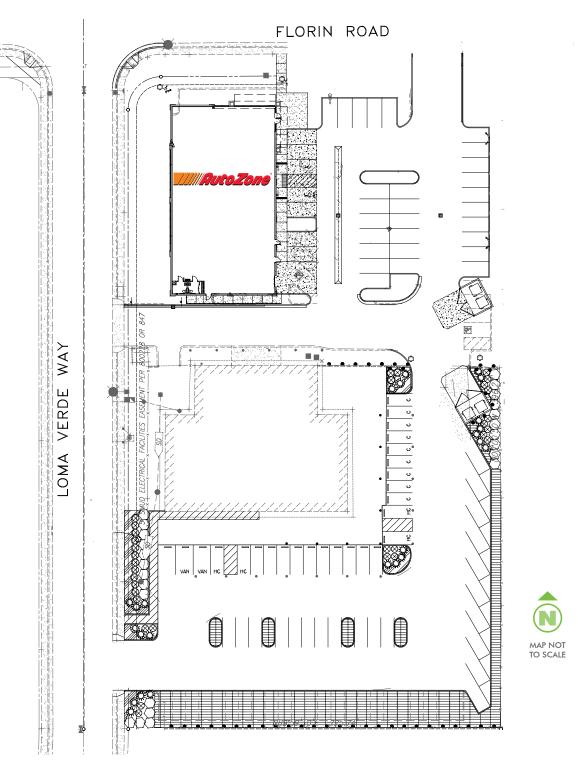

ve           | 47m. Aire                   |
|                | SITE       |               |                             |
| From Rd        | Lane A     | į.            | 1-1-1                       |
| Meadow/s       | MEADOWVIEW | eleverite Fil | PARKWAY                     |

## Radius 1-mile 3-mile 5-mile Population 21,465 168,714 355,801 Avg. Household Income \$46,073 \$57,644 \$69,107

### ł

### **CONTACT US**

#### JULAINE MILLER

Senior Associate +1 916 446 8230 julaine.miller@cbre.com Lic. 01456718

#### **MIKE SOTELO**

Senior Associate +1 916 446 8243 mike.sotelo@cbre.com Lic. 01809363



www.cbre.com/sacramentodt

# FOR LEASE 2730 FLORIN ROAD

E

### FLOOR PLAN



NOT TO SCALE --ALL DIMENSIONS ARE APPROXIMATE.



# FOR LEASE 2730 FLORIN ROAD

SACRAMENTO, CA

E

### SITE PLAN





# FOR LEASE 2730 FLORIN ROAD



### SITE AMENITIES



© 2017 CBRE, Inc. All rights reserved. This information has been obtained from sources believed reliable, but has not been verified for accuracy or completeness. You should conduct a careful, independent investigation of the property and verify all information. Any reliance on this information is solely at your own risk. 70927179 - 343420



#### www.cbre.com/sacramentodt