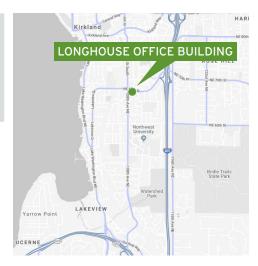

Longhouse Office Building is located in the center of Houghton area, two blocks from the Google campus. Across the street from Starbucks, Metropolitan Market, Bartell Drugs, PCC Natural Market, Bank of America, and Subway. Easy access to Downtown Kirkland, Bellevue and I-405.