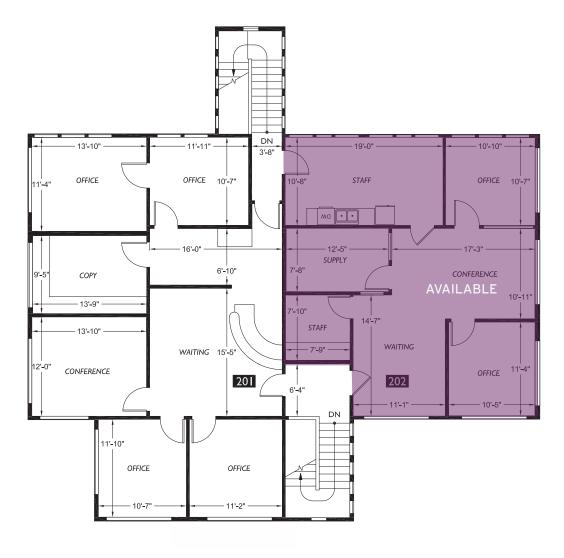

## KIRKLAND OFFICE SPACE FOR LEASE

Longhouse Office Building | 10829 NE 68th ST | Kirkland, WA 98033

SECOND FLOOR | SUITE 202: 925 RSF

PARKING LOT

| SUITE: | SIZE:     | AVAILABILITY:                                                                                                     | ASKING RENTAL RATE:                     |
|--------|-----------|-------------------------------------------------------------------------------------------------------------------|-----------------------------------------|
| В      | 1,927 RSF | Available January 1, 2024                                                                                         | \$33.00/RSF Full-Service with Base Year |
| С      | 577 RSF   | Available August 1, 2023                                                                                          | \$33.00/RSF Full-Service with Base Year |
| 202    | 925 RSF   | Available for Lease Assumption. Existing Tenant's lease expires<br>November 30, 2024. Direct lease also available | \$33.00/RSF Full-Service with Base Year |