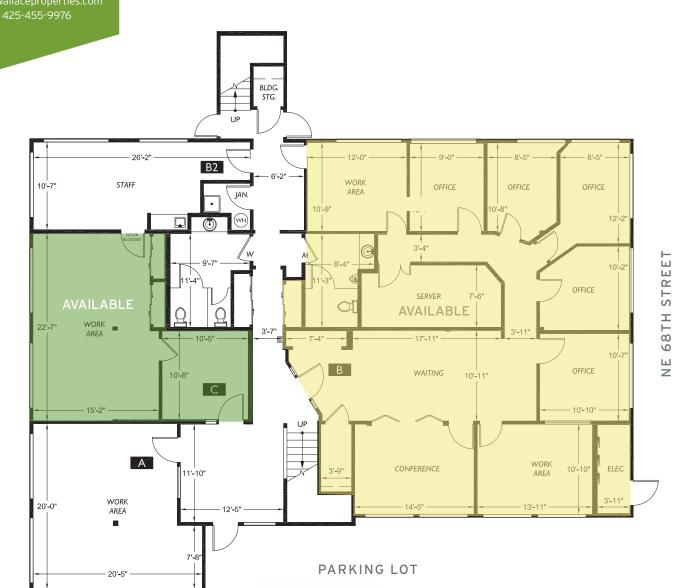

| SUITE: | SIZE:     | AVAILABILITY:                                                                                                     | ASKING RENTAL RATE:                     |
|--------|-----------|-------------------------------------------------------------------------------------------------------------------|-----------------------------------------|
| В      | 1,927 RSF | Available January 1, 2024                                                                                         | \$33.00/RSF Full-Service with Base Year |
| С      | 577 RSF   | Available August 1, 2023                                                                                          | \$33.00/RSF Full-Service with Base Year |
| 202    | 925 RSF   | Available for Lease Assumption. Existing Tenant's lease expires<br>November 30, 2024. Direct lease also available | \$33.00/RSF Full-Service with Base Year |

## KIRKLAND OFFICE SPACE FOR LEASE

Longhouse Office Building | 10829 NE 68th ST | Kirkland, WA 98033

FIRST FLOOR | SUITE B: 1,927 RSF | SUITE C: 577 RSF

FOR MORE INFORMATION, PLEASE CALL:

Ann Bishop, MBA Senior Vice President bishop@wallaceproperties.com 206-229-7523 **Tom Gockel**Vice President
tgockel@wallaceproperties.com
425-246-6479

## KIRKLAND OFFICE SPACE FOR LEASE

Longhouse Office Building | 10829 NE 68th ST | Kirkland, WA 98033

SECOND FLOOR | SUITE 202: 925 RSF

PARKING LOT