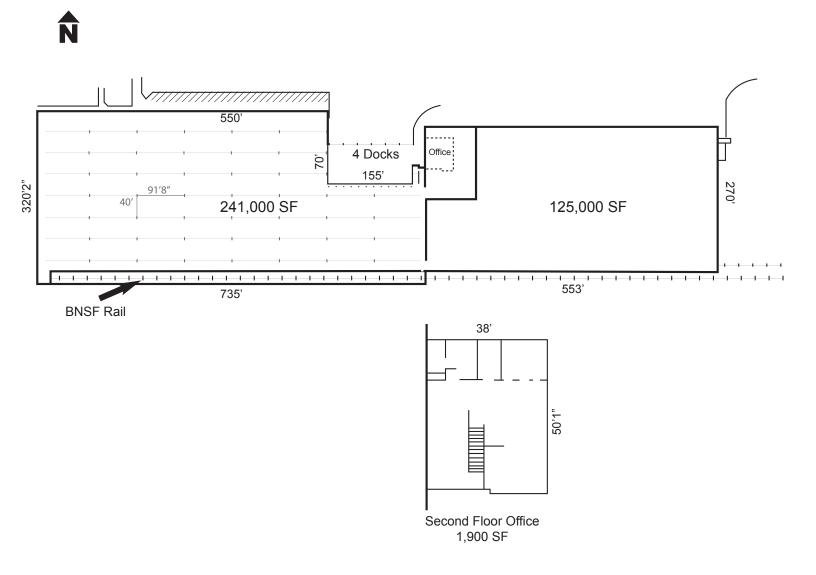

## **Building Specifications:**

| Available Space: | 125,000 SF                                 | Parking:           | 50 cars (estimate)                                                               |
|------------------|--------------------------------------------|--------------------|----------------------------------------------------------------------------------|
| Total Building:  | 371,541 SF                                 | Zoning:            | I-2                                                                              |
| Land:            | ±18 acres                                  | Possession:        | Immediate                                                                        |
| Office:          | 3,650 SF                                   | Power:             | 1,200 amps @ 480/277 volts                                                       |
| Loading:         | Four (4) exterior docks<br>1 drive-in door | PIN:               | 25-30-300-004<br>(Ogle / Dement Township)                                        |
| Rail:            | BNSF (interior rail spur)                  | Asking Lease Rate: | \$4.25 PSF Gross                                                                 |
| Heat:            | Gas                                        | 2016 CAM:          | \$0.35 PSF                                                                       |
| Sprinkler:       | Wet (with pump)                            | Comments:          | <ul> <li>Trailer parking available</li> <li>Highway access: Exit I-88</li> </ul> |
| Ceilings:        | 20' to 23'                                 |                    | at Route 251 North                                                               |