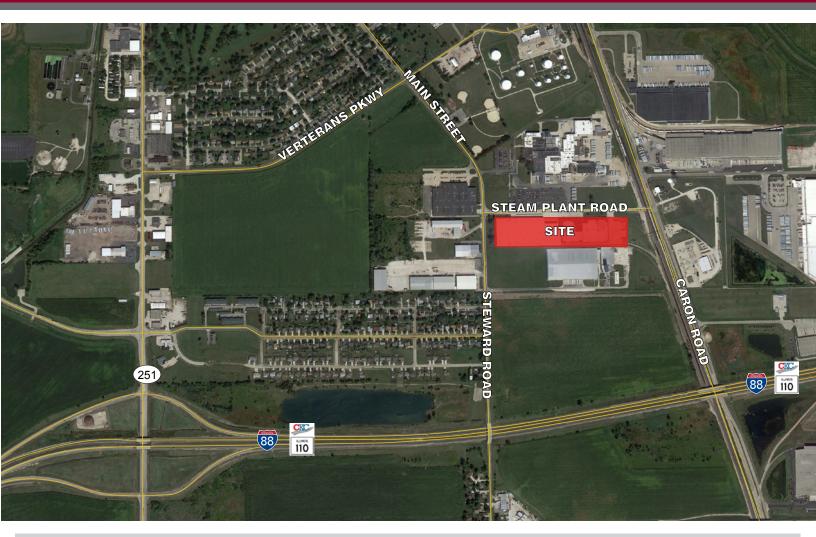

## **1025 MAIN STREET**

Rochelle, Illinois

## **Building Specifications:**

| Available Space: | 125,000 SF                                 | Parking:           | 50 cars (estimate)                                                               |
|------------------|--------------------------------------------|--------------------|----------------------------------------------------------------------------------|
| Total Building:  | 371,541 SF                                 | Zoning:            | I-2                                                                              |
| Land:            | ±18 acres                                  | Possession:        | Immediate                                                                        |
| Office:          | 3,650 SF                                   | Power:             | 1,200 amps @ 480/277 volts                                                       |
| Loading:         | Four (4) exterior docks<br>1 drive-in door | PIN:               | 25-30-300-004<br>(Ogle / Dement Township)                                        |
| Rail:            | BNSF (interior rail spur)                  | Asking Lease Rate: | \$4.25 PSF Gross                                                                 |
| Heat:            | Gas                                        | 2016 CAM:          | \$0.35 PSF                                                                       |
| Sprinkler:       | Wet (with pump)                            | Comments:          | <ul> <li>Trailer parking available</li> <li>Highway access: Exit I-88</li> </ul> |
| Ceilings:        | 20' to 23'                                 |                    | at Route 251 North                                                               |