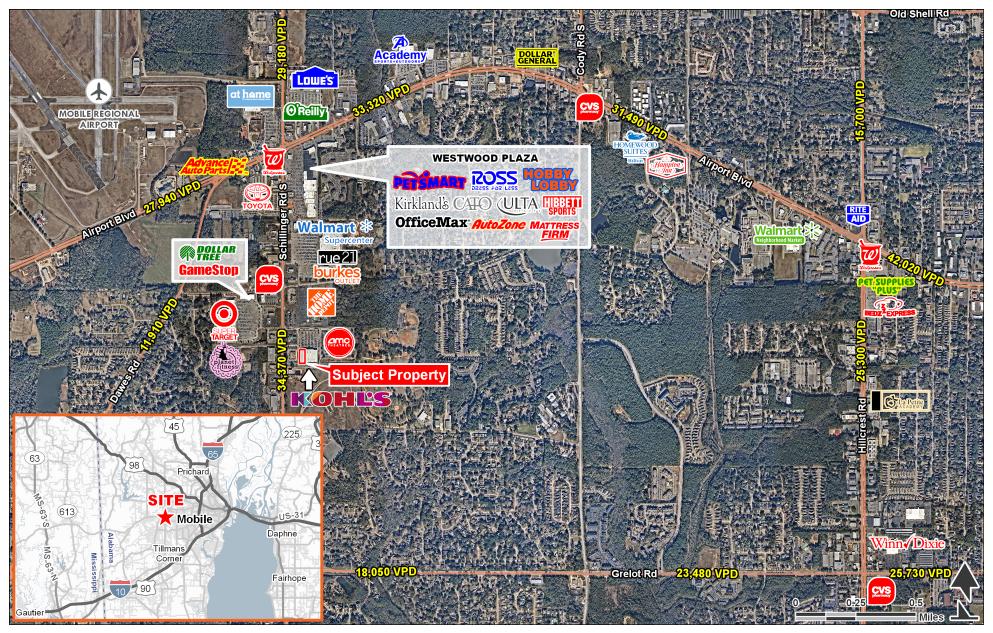

| TRAFFIC COUNTS   |            |
|------------------|------------|
| Schillinger Road | 34,370 VPD |
| Airport Blvd     | 33,320 VPD |
|                  |            |
|                  |            |

#### AREA ANCHORS

Walmart 🔀