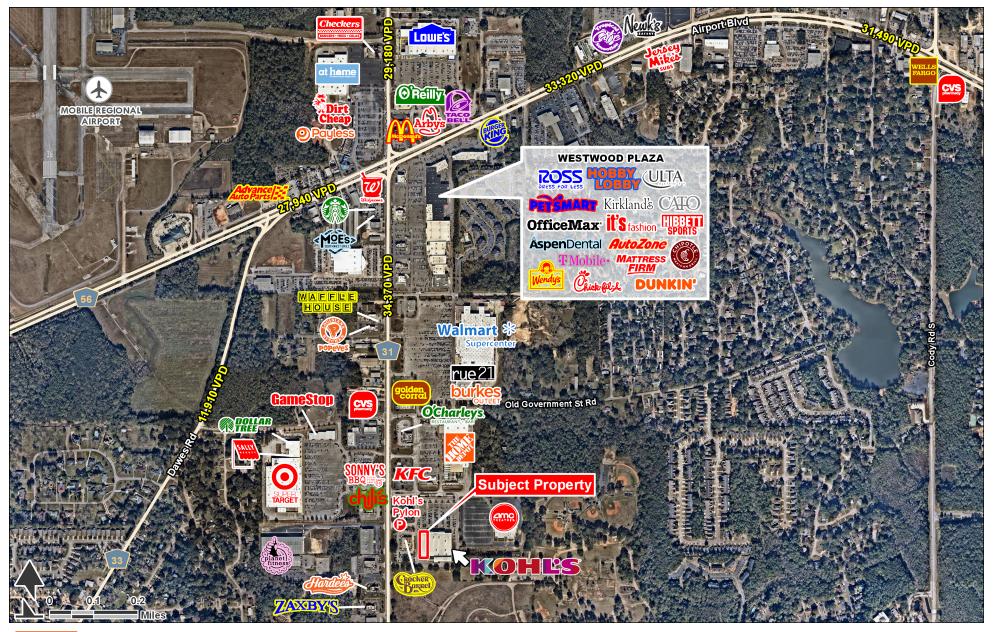

| TRAFFIC COUNTS   |            |
|------------------|------------|
| Schillinger Road | 34,370 VPD |
| Airport Blvd     | 33,320 VPD |
|                  |            |
|                  |            |

#### AREA ANCHORS

Walmart 🔀