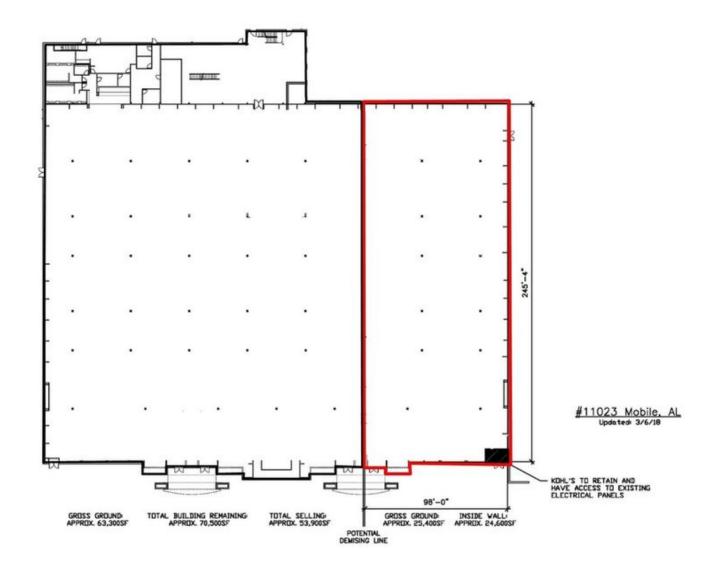

Mobile, AL 36695 | 845 Schillinger Rd S. | Airport Blvd & Schillinger Rd | #1023

- 24,600 +/- SF space available adjacent to Kohl's
- Located on Shillinger Road S., the primary north/south corridor in Mobile
- Great surrounding tenant mix with high traffic counts on Shillinger Road
- Abundant parking

AVAILABLE SF: 24,600 SF FRONTAGE: APPROX. 98' 0" ZONING: COMMERCIAL RATES: CALL FOR DETAILS