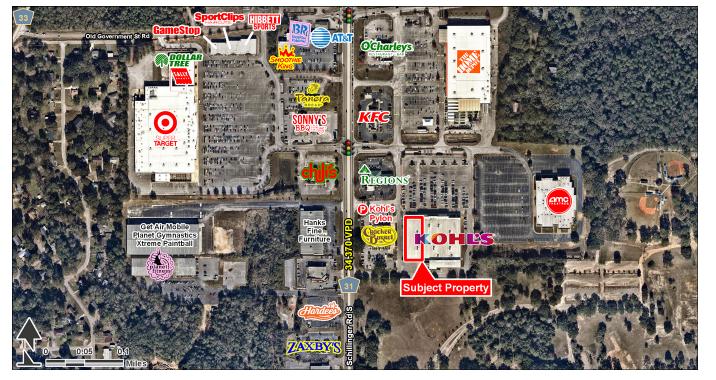

Mobile, AL 36695 | 845 Schillinger Rd S. | Airport Blvd & Schillinger Rd | #1023

- 24,600 +/- SF space available adjacent to Kohl's
- Located on Shillinger Road S., the primary north/south corridor in Mobile
- Great surrounding tenant mix with high traffic counts on Shillinger Road
- Abundant parking

AVAILABLE SF: 24,600 SF FRONTAGE: APPROX. 98' 0" ZONING: COMMERCIAL RATES: CALL FOR DETAILS