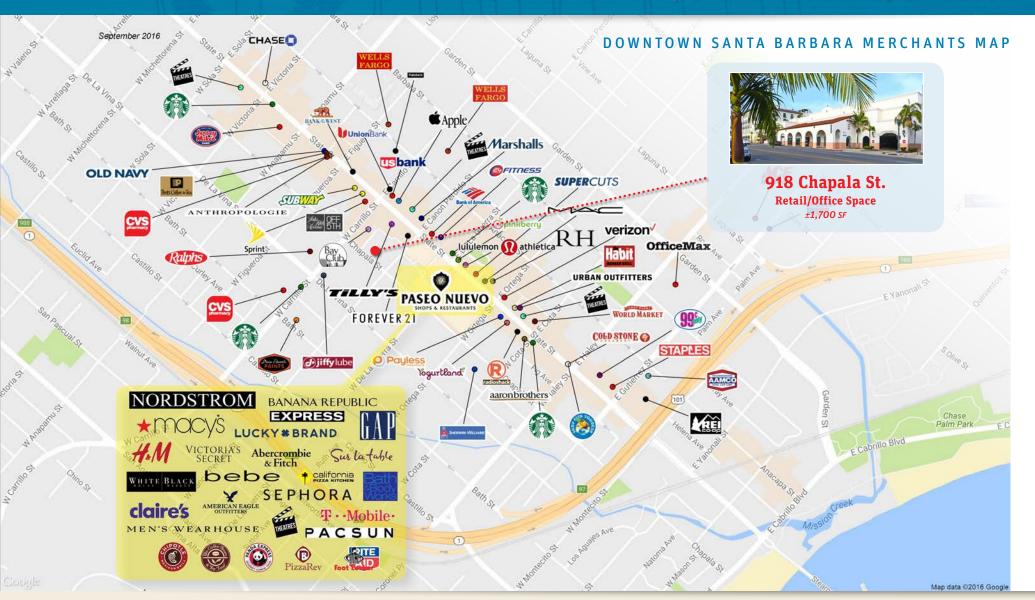

### PROPERTY BRIEF

Well-situated in the heart of downtown Santa Barbara is this ±1,700 sf recently remodeled corner suite. Located one block from Paseo Nuevo mall on a busy, pedestrian-friendly corridor near the intersection of Carrillo and Chapala streets. This retail/office space features large windows, one small office and high-visibility signage. Ample parking behind building in Lot #2. This space is currently configured as a pilates/exercise studio. Please contact Listing Agent for more information.