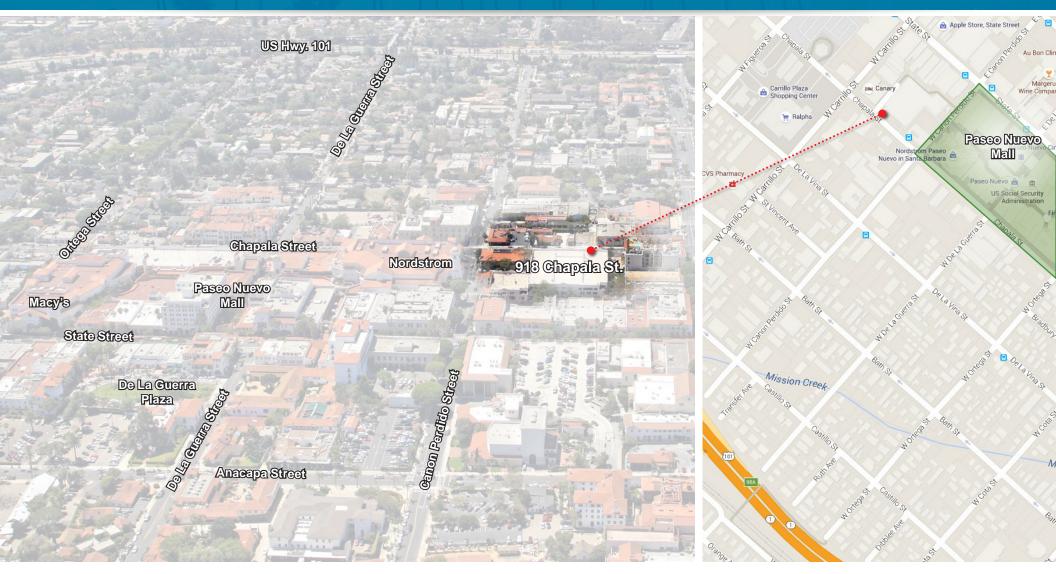

### PROPERTY BRIEF

Well-situated in the heart of downtown Santa Barbara is this ±1,700 sf recently remodeled corner suite. Located one block from Paseo Nuevo mall on a busy, pedestrian-friendly corridor near the intersection of Carrillo and Chapala streets. This retail/office space features large windows, one small office and high-visibility signage. Ample parking behind building in Lot #2. This space is currently configured as a pilates/exercise studio. Please contact Listing Agent for more information.