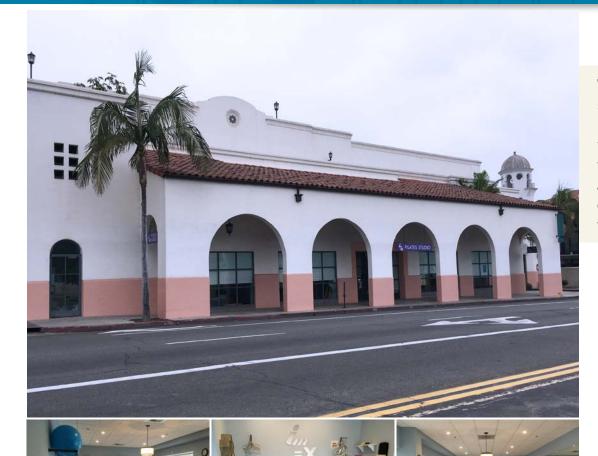

918 CHAPALA ST. | SANTA BARBARA, CA 93101

### PROPERTY BRIEF

Well-situated in the heart of downtown Santa Barbara is this ±1,700 sf recently remodeled corner suite. Located one block from Paseo Nuevo mall on a busy, pedestrian-friendly corridor near the intersection of Carrillo and Chapala streets. This retail/office space features large windows, one small office and high-visibility signage. Ample parking behind building in Lot #2. This space is currently configured as a pilates/exercise studio. Please contact Listing Agent for more information.