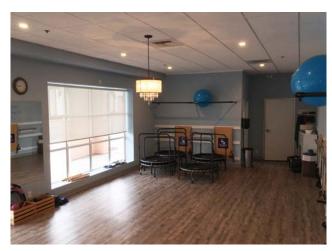

### PROPERTY BRIEF

Well-situated in the heart of downtown Santa Barbara is this ±1,700 sf recently remodeled corner suite. Located one block from Paseo Nuevo mall on a busy, pedestrian-friendly corridor near the intersection of Carrillo and Chapala streets. This retail/office space features large windows, one small office and high-visibility signage. Ample parking behind building in Lot #2. This space is currently configured as a pilates/exercise studio. Please contact Listing Agent for more information.

### PROPERTY PHOTOS

The information provided here has been obtained from the owner of the property or from other sources deemed reliable. We have no reason to doubt its accuracy, but we do not quarantee it.