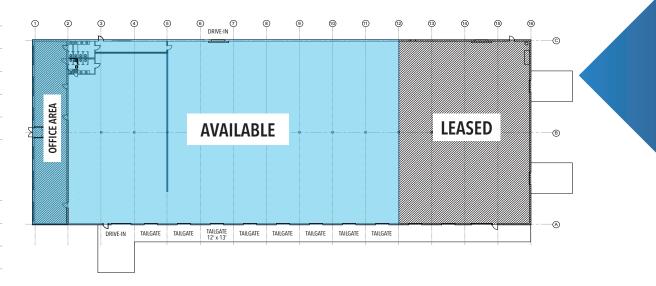

## SUITE 1: 26,400 SF AVAILABLE

| TOTAL BUILDING:        | 36,000 SF                                   |
|------------------------|---------------------------------------------|
| Available:             | 26,400 SF                                   |
| Warehouse Area:        | 24,000 SF                                   |
| <b>Office Area:</b>    | 2,400 SF                                    |
| <b>Ceiling Height:</b> | 14' 8"                                      |
| Loading:               | 8 Tailgate Doors (7- 8' x 8'; 1- 12' x 13') |
|                        | 2 Drive-in Doors (12' x 13')                |
|                        | 12' x 14' covered dock                      |
| Bay Size:              | 20' x 60'                                   |
| Sprinkler:             | Fully (wet)                                 |
| Power:                 | 400 Amp-120/208 Volt, 3 Phase, 4 Wire       |
| Date Available:        | April 1, 2020                               |
|                        |                                             |