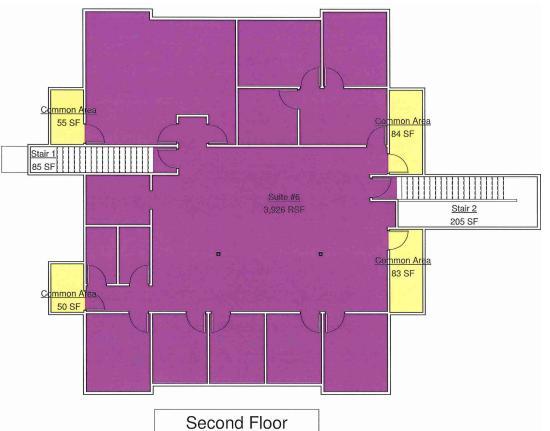

### Second Floor - floor plan

#### Second floor buildout, mostly wide open, perimeter offices on glass

231 Main St NW | Elk River, MN | 55330

FOR MORE INFORMATION, CONTACT:

Marty Fisher | 763.862.2005 | mfisher@premiercommercialproperties.com