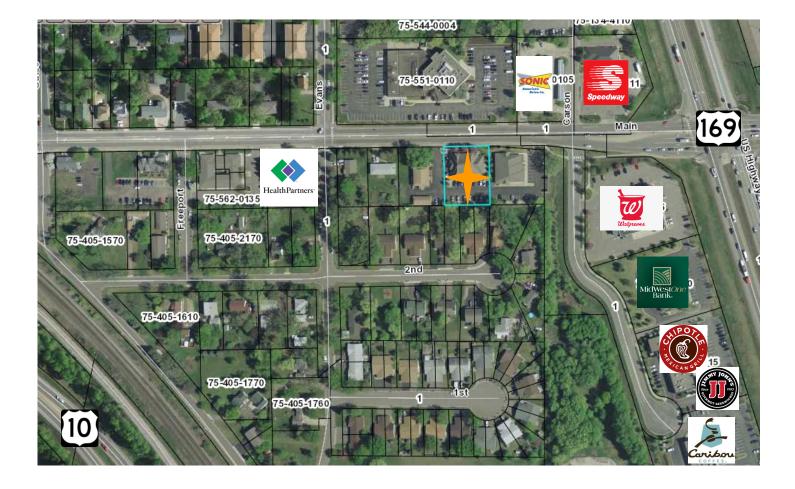

fice spaces. Wood trim, lots of glass, windows to exterior!





231 Main St NW | Elk River, MN | 55330

FOR MORE INFORMATION, CONTACT:

Marty Fisher | 763.862.2005 | mfisher@premiercommercialproperties.com

### Second Floor - floor plan







#### Second floor buildout, mostly wide open, perimeter offices on glass





231 Main St NW | Elk River, MN | 55330

FOR MORE INFORMATION, CONTACT:

Marty Fisher | 763.862.2005 | mfisher@premiercommercialproperties.com

### **Building front views**













231 Main St NW | Elk River, MN | 55330

FOR MORE INFORMATION, CONTACT:

Marty Fisher | 763.862.2005 | mfisher@premiercommercialproperties.com







231 Main St NW | Elk River, MN | 55330

FOR MORE INFORMATION, CONTACT:

Marty Fisher | 763.862.2005 | mfisher@premiercommercialproperties.com



### Great downtown location with easy access to Hwy 10 & Hwy 169