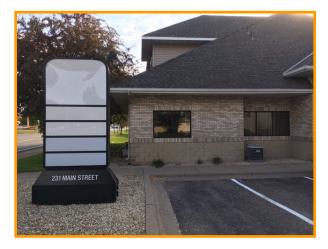

#### **PROPERTY DETAILS**

- \* Elk River Professional Building
- \* Professional office space for lease
- \* Quality image, beautiful brick exterior
- \* Nice site line to Main St, lots of glass
- \* Downtown location, easy access to Hwy 169
- \* Lease spaces available from 647sf up to 3,926sf
- \* Two story, no elevator
- \* Welcoming reception area, common breakroom, 2 (two) common conference rooms
- \* Monument signage available to Main St
- \* 30 marked surface stalls
- \* Adjacent to Fairview Clinics
- \* Well kept, professionally managed