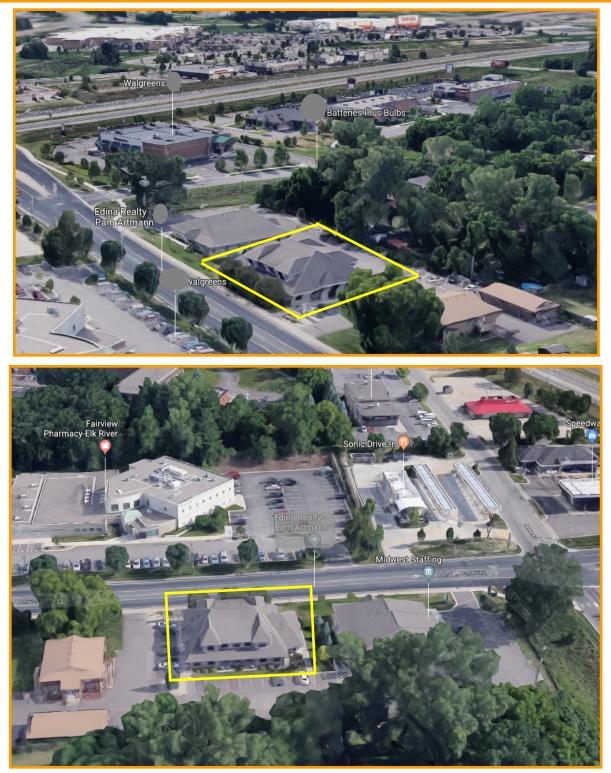

RMATION, CONTACT:

Marty Fisher | 763.862.2005 | mfisher@premiercommercialproperties.com









### Sample of current, nicely appointed, smaller office spaces. Wood trim, lots of glass, windows to exterior!





231 Main St NW | Elk River, MN | 55330

FOR MORE INFORMATION, CONTACT:

Marty Fisher | 763.862.2005 | mfisher@premiercommercialproperties.com

### Second Floor - floor plan







#### Second floor buildout, mostly wide open, perimeter offices on glass





231 Main St NW | Elk River, MN | 55330

FOR MORE INFORMATION, CONTACT:

Marty Fisher | 763.862.2005 | mfisher@premiercommercialproperties.com

### **Building front views**













231 Main St NW | Elk River, MN | 55330

FOR MORE INFORMATION, CONTACT:

Marty Fisher | 763.862.2005 | mfisher@premiercommercialproperties.com







231 Main St NW | Elk River, MN | 55330

FOR MORE INFORMATION, CONTACT:

Marty Fisher | 763.862.2005 | mfisher@premiercommercialproperties.com



### Great downtown location with easy access to Hwy 10 & Hwy 169