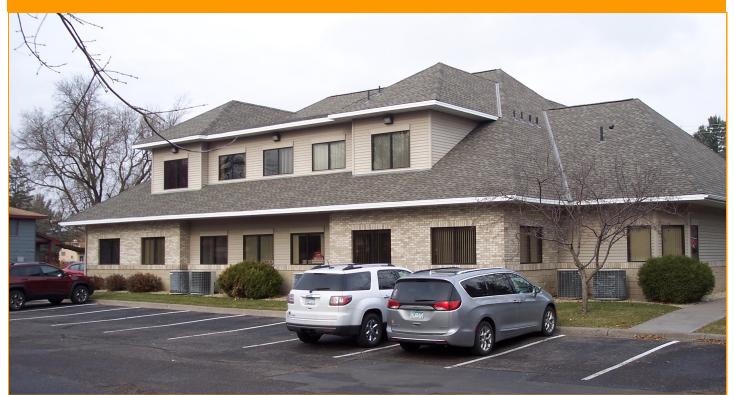

### **Building front views**

231 Main St NW | Elk River, MN | 55330

FOR MORE INFORMATION, CONTACT:

Marty Fisher | 763.862.2005 | mfisher@premiercommercialproperties.com

231 Main St NW | Elk River, MN | 55330

#### **PROPERTY DETAILS**

- \* Elk River Professional Building
- \* Professional office space for lease
- \* Quality image, beautiful brick exterior
- \* Nice site line to Main St, lots of glass
- \* Downtown location, easy access to Hwy 169
- \* Lease spaces available from 647sf up to 3,926sf
- \* Two story, no elevator
- \* Welcoming reception area, common breakroom, 2 (two) common conference rooms
- \* Monument signage available to Main St
- \* 30 marked surface stalls
- \* Adjacent to Fairview Clinics
- \* Well kept, professionally managed