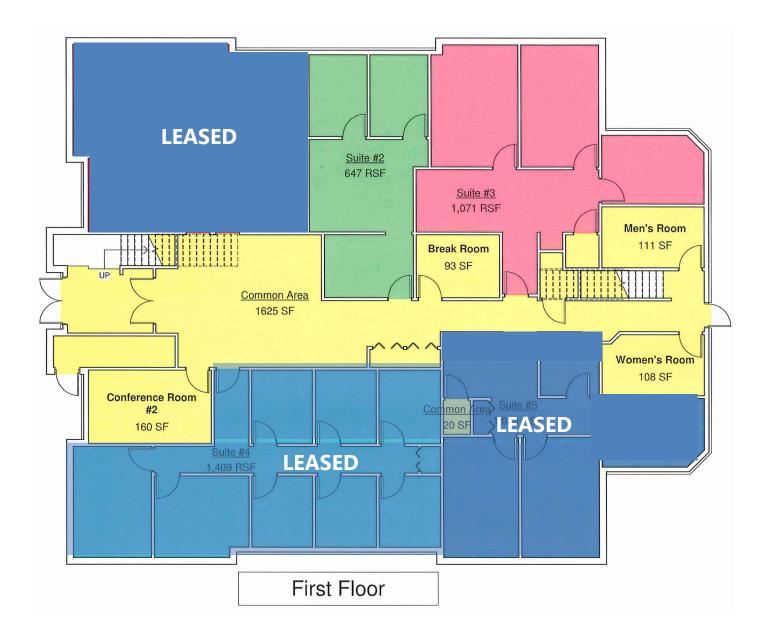

### Main Floor - floor plan

231 Main St NW | Elk River, MN | 55330

FOR MORE INFORMATION, CONTACT:

Marty Fisher | 763.862.2005 | mfisher@premiercommercialproperties.com