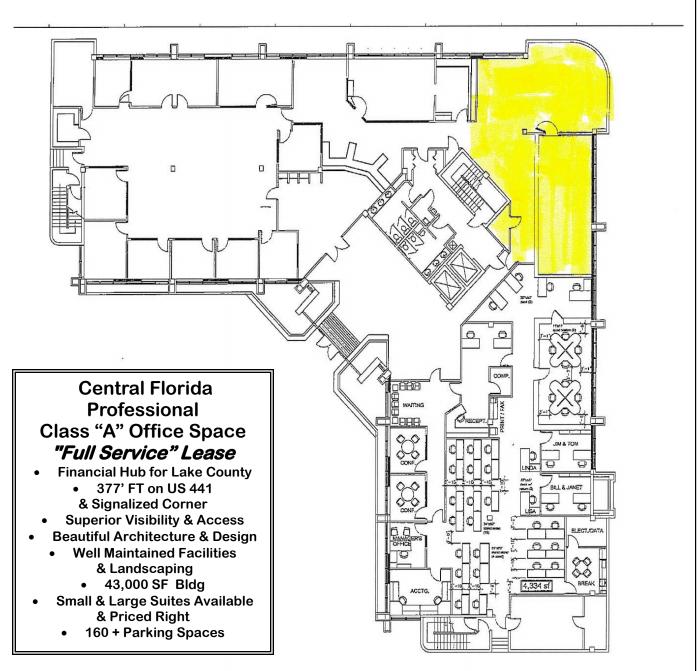

#### Central Florida Professional Class "A" Office Space

#### "Full Service" Lease

- Financial Hub for Lake County
- 377' FT on US 441 & Signalized Corner
  - Superior Visibility & Access
  - Beautiful Architecture & Design
    - Well Maintained Facilities
      & Landscaping
      - 43,000 SF Bldg
  - Small & Large Suites Available
    & Priced Right
    - 160 + Parking Spaces

#### <u>1st Floor Space</u>

Vacant - 2,085 SF

1,392 RSF

Leesburg Main #1 3rd Floor FL01209

## **3rd Floor Space**

Vacant - 1,392 SF

4,720 RSF

Leesburg Main #1 3rd Floor FL01209

### **3rd Floor Space**

Vacant - 4,720 SF