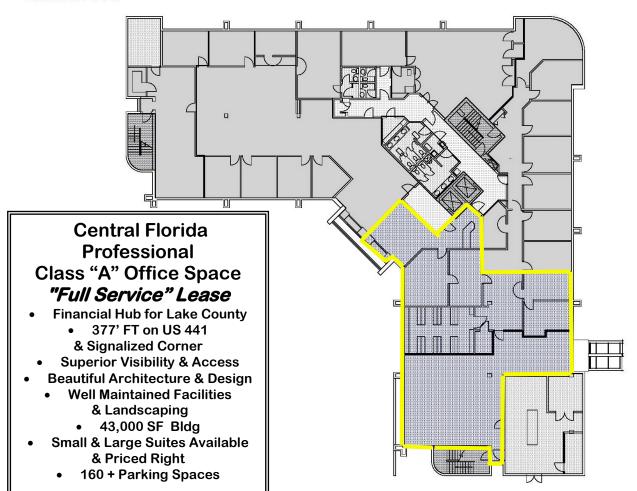

#### Central Florida Professional Class "A" Office Space

#### "Full Service" Lease

- Financial Hub for Lake County
- 377' FT on US 441 & Signalized Corner
  - Superior Visibility & Access
  - Beautiful Architecture & Design
    - Well Maintained Facilities
      & Landscaping
      - 43,000 SF Bldg
  - Small & Large Suites Available
    & Priced Right
    - 160 + Parking Spaces

## **3rd Floor Space**

Vacant - 1,392 SF

4,720 RSF

Leesburg Main #1 3rd Floor FL01209

### **3rd Floor Space**

Vacant - 4,720 SF