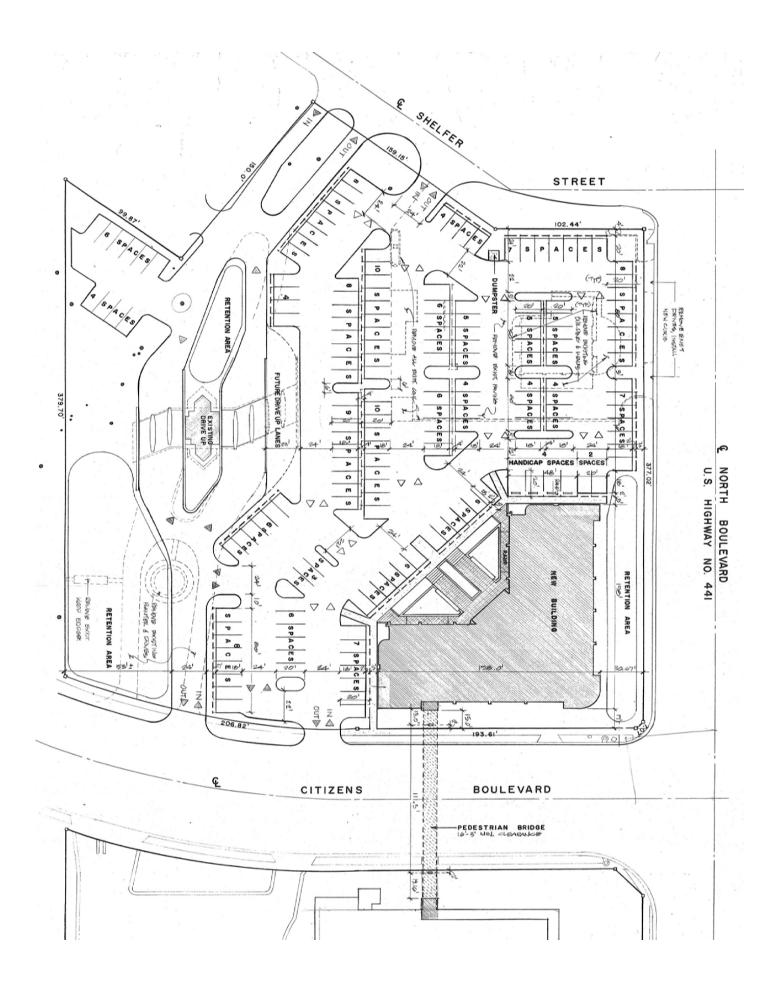

#### "Full Service" Lease

- Financial Hub for Lake County
- 377' FT on US 441 & Signalized Corner
  - Superior Visibility & Access
  - Beautiful Architecture & Design
    - Well Maintained Facilities
      & Landscaping
      - 43,000 SF Bldg
  - Small & Large Suites Available
    & Priced Right
    - 160 + Parking Spaces