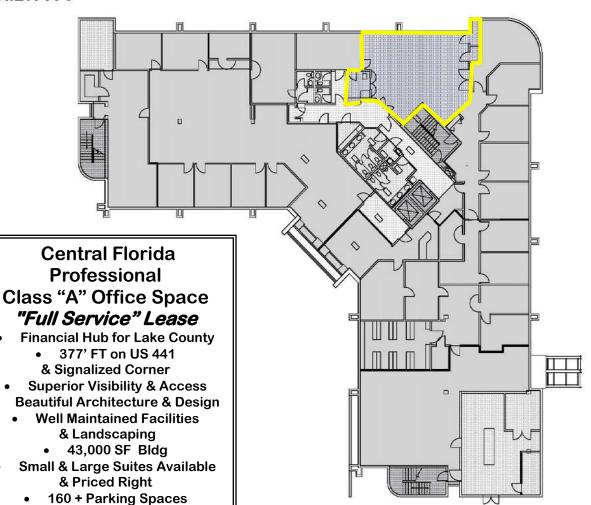

#### Central Florida Professional Class "A" Office Space

#### "Full Service" Lease

- Financial Hub for Lake County
- 377' FT on US 441 & Signalized Corner
  - Superior Visibility & Access
  - Beautiful Architecture & Design
    - Well Maintained Facilities
      & Landscaping
      - 43,000 SF Bldg
  - Small & Large Suites Available
    & Priced Right
    - 160 + Parking Spaces

#### <u>1st Floor Space</u>

Vacant - 2,085 SF

1,392 RSF

Leesburg Main #1 3rd Floor FL01209