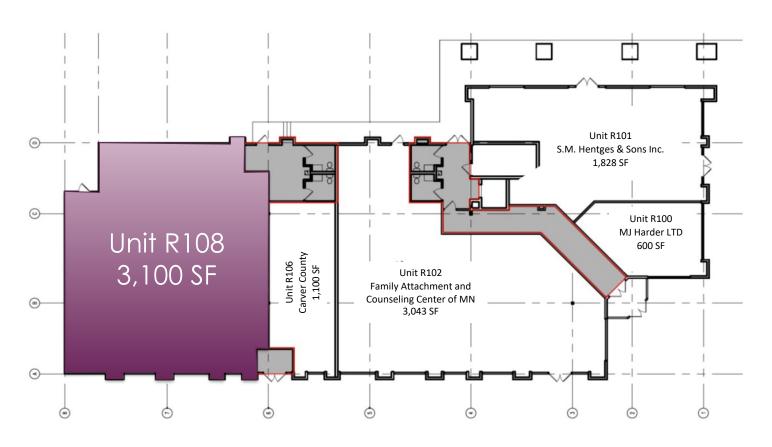

### Space Available:

Suite R108: 3,100 sfLease Rate: Negotiable

# Service Retail/Office Space For Lease In Historic Downtown Chaska

Zen Chaska is conveniently located on heavily traveled Highway 41. Traffic counts exceed 38,000 vehicles per day. This highly visible mixed-use property offers upscale retail and multi-tenant housing in historic downtown Chaska. Join co-tenants Carver County, LTD, Family Attachment and Counseling Center of MN, MJ Harder, and S.M. Hentges & Sons Inc.