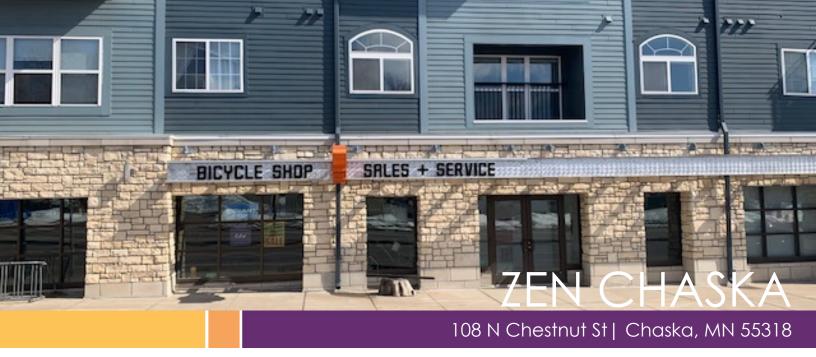

# Service Retail/Office Space For Lease In Historic Downtown Chaska

Zen Chaska is conveniently located on heavily traveled Highway 41. Traffic counts exceed 38,000 vehicles per day. This highly visible mixed-use property offers upscale retail and multi-tenant housing in historic downtown Chaska. Join co-tenants Carver County, LTD, Family Attachment and Counseling Center of MN, MJ Harder, and S.M. Hentges & Sons Inc.