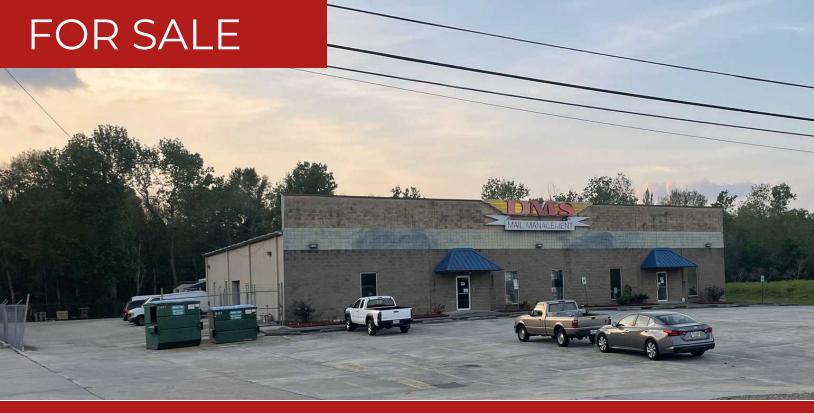

#### SIEGEN LN LEASED BUILDING SALE

### 8282 SIEGEN LANE · BATON ROUGE, LA 70810

#### **Property Description**

19,160sf building situated on 1.25 Acres fronting Siegen Ln. Currently leased at \$8,523 monthly to long term tenant. Adjacent lot available for purchase. Do not disturb Tenants. Contact broker for lease details.

#### **Bullets**

19,160 sf Building 1.25 Acre Lot Income Producing Adjacent Lot Available C-2 Zoning