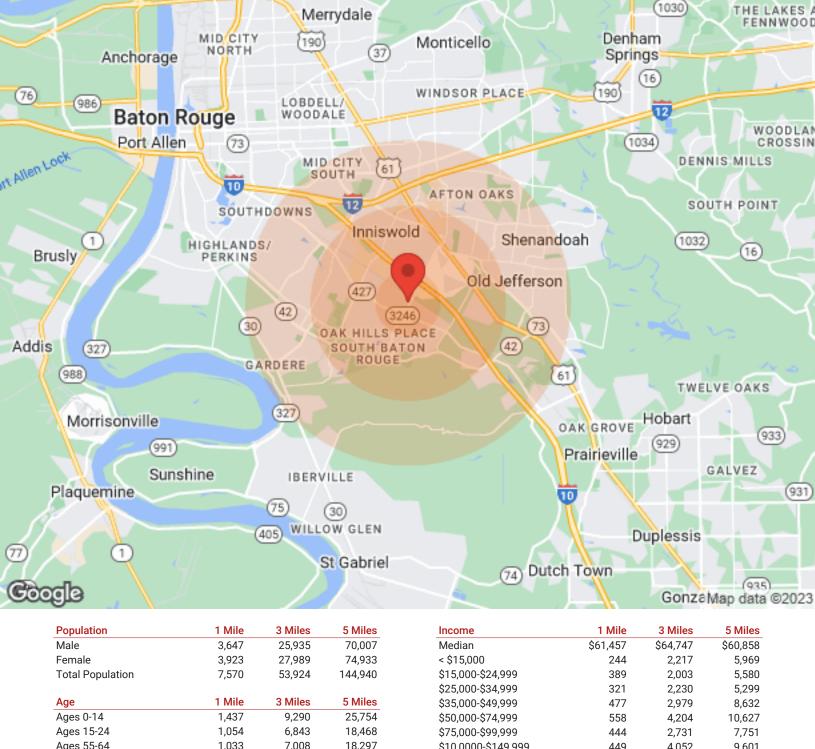

# **DEMOGRAPHICS**

8282 SIEGEN LANE

| Male             | 3,647  | 25,935  | 70,007  | Median              | \$61,457 | \$64,747 | \$60,858 |
|------------------|--------|---------|---------|---------------------|----------|----------|----------|
| Female           | 3,923  | 27,989  | 74,933  | < \$15,000          | 244      | 2,217    | 5,969    |
| Total Population | 7,570  | 53,924  | 144,940 | \$15,000-\$24,999   | 389      | 2,003    | 5,580    |
|                  |        |         |         | \$25,000-\$34,999   | 321      | 2,230    | 5,299    |
| Age              | 1 Mile | 3 Miles | 5 Miles | \$35,000-\$49,999   | 477      | 2,979    | 8,632    |
| Ages 0-14        | 1,437  | 9,290   | 25,754  | \$50,000-\$74,999   | 558      | 4,204    | 10,627   |
| Ages 15-24       | 1,054  | 6,843   | 18,468  | \$75,000-\$99,999   | 444      | 2,731    | 7,751    |
| Ages 55-64       | 1,033  | 7,008   | 18,297  | \$10,0000-\$149,999 | 449      | 4,052    | 9,601    |
| Ages 65+         | 833    | 8,017   | 20,500  | \$150,000-\$199,999 | 141      | 1,433    | 3,919    |
|                  |        |         |         | > \$200,000         | 108      | 1,285    | 4,110    |
| Race             | 1 Mile | 3 Miles | 5 Miles |                     |          |          |          |
| White            | 4,231  | 36,250  | 96,606  | Housing             | 1 Mile   | 3 Miles  | 5 Miles  |
| Black            | 2,993  | 14,375  | 40,004  | Total Units         | 3,350    | 24,931   | 66,990   |
| Am In/AK Nat     | N/A    | 21      | 70      | Occupied            | 3,073    | 23,140   | 61,965   |
| Hawaiian         | N/A    | N/A     | 10      | Owner Occupied      | 2,020    | 14,196   | 37,646   |
| Hispanic         | 490    | 3,116   | 7,732   | Renter Occupied     | 1,053    | 8,944    | 24,319   |
| Multi-Racial     | 368    | 3,308   | 8,510   | Vacant              | 277      | 1,791    | 5,025    |