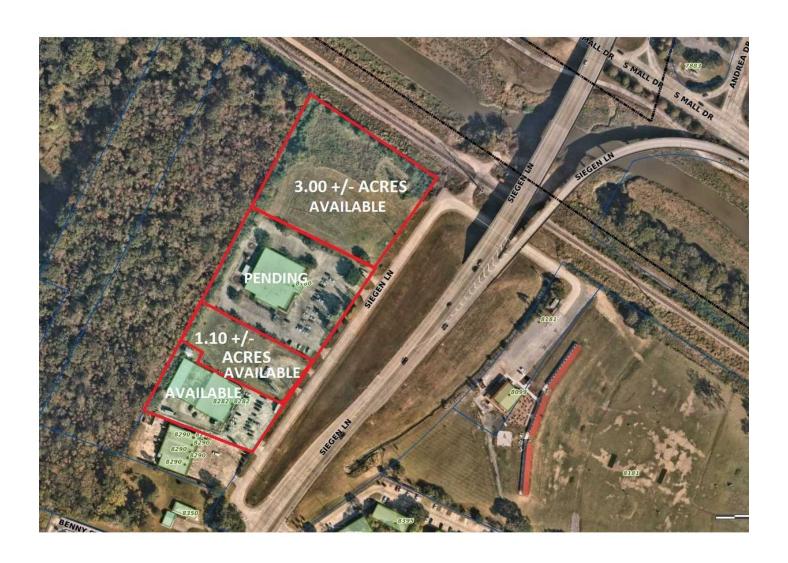

#### **Property Description**

19,160sf building situated on 1.25 Acres fronting Siegen Ln. Currently leased at \$8,523 monthly to long term tenant. Adjacent lot available for purchase. Do not disturb Tenants. Contact broker for lease details.