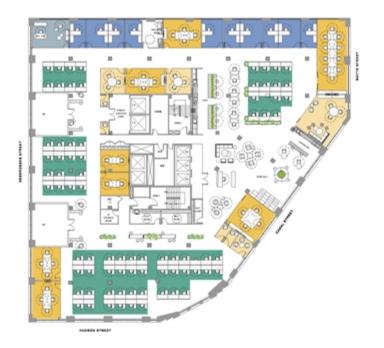

### 205 HUDSON

### AVAILABILITIES: **ENTIRE FLOOR 6 TEST FIT - NORMAL DENSITY**

| OFFICES          |        | 10 |
|------------------|--------|----|
| WORKSTATIONS     |        | 01 |
| CONFERENCE ROOMS |        | 09 |
| MEETING ROOMS    |        | 02 |
| PHONE ROOMS      |        | 05 |
| COPY/ PRINT      |        | 01 |
| PANTRY           |        | 01 |
| WELLNESS ROOM    |        | 01 |
| IT               |        | 01 |
| STORAGE          |        | 01 |
|                  |        |    |
| RSF              | 31,580 |    |