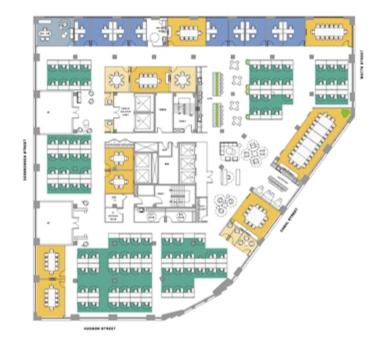

### AVAILABILITIES: **ENTIRE FLOOR 6 TEST FIT - NORMAL DENSITY**

| OFFICES          |        | 10 |
|------------------|--------|----|
| WORKSTATIONS     |        | 01 |
| CONFERENCE ROOMS |        | 09 |
| MEETING ROOMS    |        | 02 |
| PHONE ROOMS      |        | 05 |
| COPY/ PRINT      |        | 01 |
| PANTRY           |        | 01 |
| WELLNESS ROOM    |        | 01 |
| IT               |        | 01 |
| STORAGE          |        | 01 |
|                  |        |    |
| RSF              | 31,580 |    |