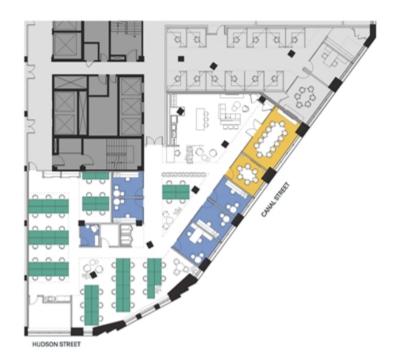

# AVAILABILITIES: **PARTIAL FLOOR 10 TEST FIT**

| OFFICES          |       | 05 |
|------------------|-------|----|
| WORKSTATIONS     |       | 47 |
| CONFERENCE ROOMS |       | 02 |
| COPY/ PRINT      |       | 01 |
| PANTRY           |       | 01 |
| WELLNESS ROOM    |       | 01 |
| IT               |       | 01 |
| STORAGE          |       | 01 |
| RSF              | 8,509 |    |