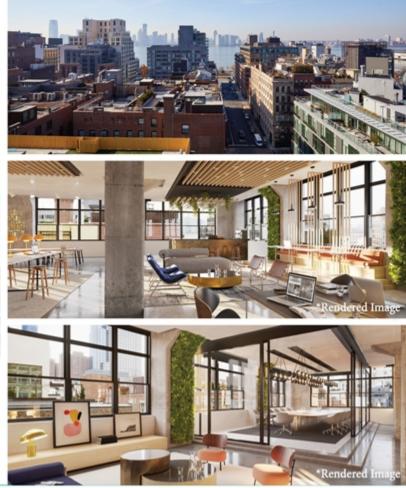

## HIGH END POTENTIAL PRE BUILTS

Entire 6th Floor- 31,580 RSF Partial 10th Floor- 8,466 RSF

MODERN OFFICE FINISHES IN THE HEART OF HUDSON SQUARE LARGE WINDOWS & EXPOSED CEILING HEIGHTS OF 11'5" MAMAN BAKERY RETAIL